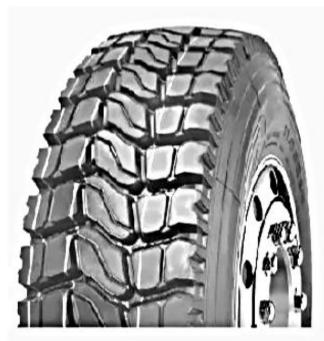

excellent hendling. high degree intensity inen-skid desig

- O.Designed for construction and mining road, and short haul
- ♦.Special deep pattern improves the traction and braking performance
- ◇.Reduce heat-producing, enhance the service durability
- ♦.Strengthed steel belts protect the tyre body from puncture
- ◇.Extra deep tread pattern can increase mileage 20%