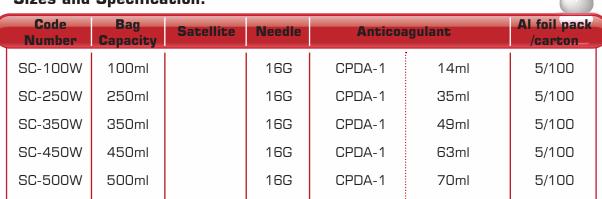

This single system with a primary bag containing anti-coagulant CPDA-1 (citrate-phosphate-Dextrose-Adenine) which preserves red blood cells up to 35 days at  $2^{\circ}\text{C-}6^{\circ}\text{C}$ .

|   | Code<br>Number | Bag<br>Capacity | Satellite | Needle | Anticoagulant |      | Al foil pack<br>/carton |
|---|----------------|-----------------|-----------|--------|---------------|------|-------------------------|
|   | SC-100E        | 100ml           |           | 16G    | CPDA-1        | 14ml | 5/100                   |
|   | SC-250E        | 250ml           |           | 16G    | CPDA-1        | 35ml | 5/100                   |
|   | SC-350E        | 350ml           |           | 16G    | CPDA-1        | 49ml | 5/100                   |
|   | SC-450E        | 450ml           |           | 16G    | CPDA-1        | 63ml | 5/100                   |
|   | SC-500E        | 500ml           |           | 16G    | CPDA-1        | 70ml | 5/100                   |
| ( |                |                 |           |        |               |      |                         |