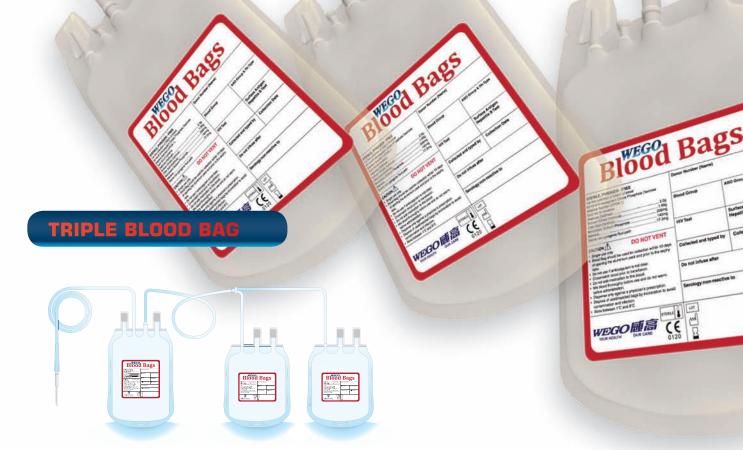

This system is used for separation of three components from whole blood. The triple system includes one primary bag with anticoagulant CPDA-1 solution BP and two empty satellite bags.

The triple SAGM system includes one primary bag with anticoagulant CPD Solution USP, SAGM solution in another bag and one empty satellite bag.

| aa             | -p              |           |        |          |            |                         |  |
|----------------|-----------------|-----------|--------|----------|------------|-------------------------|--|
| Code<br>Number | Bag<br>Capacity | Satellite | Needle | Anticoa  | ngulant    | Al foil pack<br>/carton |  |
| TC-250W        | 250ml           | 2x200ml   | 16G    | CPDA-1   | 35ml       | 2/50                    |  |
| TC-350W        | 350ml           | 2x300ml   | 16G    | CPDA-1   | 49ml       | 2/50                    |  |
| TC-450W        | 450ml           | 2x300ml   | 16G    | CPDA-1   | 63ml       | 2/50                    |  |
| TC-500W        | 500ml           | 2x300ml   | 16G    | CPDA-1   | 70ml       | 2/50                    |  |
| TS-350W        | 350ml           | 2x300ml   | 16G    | CPD+SAGM | 49ml+80ml  | 2/50                    |  |
| TS-450W        | 450ml           | 2x300ml   | 16G    | CPD+SAGM | 63ml+102ml | 2/50                    |  |
| TS-500W        | 500ml           | 2x300ml   | 16G    | CPD+SAGM | 70ml+114ml | 2/50                    |  |
| (              |                 |           |        |          | <u>:</u>   | l /                     |  |

| Code<br>umber | Bag<br>Capacity                                    | Satellite                                                                              | Needle                                                                                                                                                                                                                                                                                 | Anticoagulant                                                                                                                                                                                                                                                                                                                      |                                                                                                                                                                                                                                                                                                                                                                                                                                     | Al foil pack<br>/carton                                                                                                                                                                                                                                                                                                                                                                                                            |
|---------------|----------------------------------------------------|----------------------------------------------------------------------------------------|----------------------------------------------------------------------------------------------------------------------------------------------------------------------------------------------------------------------------------------------------------------------------------------|------------------------------------------------------------------------------------------------------------------------------------------------------------------------------------------------------------------------------------------------------------------------------------------------------------------------------------|-------------------------------------------------------------------------------------------------------------------------------------------------------------------------------------------------------------------------------------------------------------------------------------------------------------------------------------------------------------------------------------------------------------------------------------|------------------------------------------------------------------------------------------------------------------------------------------------------------------------------------------------------------------------------------------------------------------------------------------------------------------------------------------------------------------------------------------------------------------------------------|
| -250E         | 250ml                                              | 2x200ml                                                                                | 16G                                                                                                                                                                                                                                                                                    | CPDA-1                                                                                                                                                                                                                                                                                                                             | 35ml                                                                                                                                                                                                                                                                                                                                                                                                                                | 2/50                                                                                                                                                                                                                                                                                                                                                                                                                               |
| -350E         | 350ml                                              | 2x300ml                                                                                | 16G                                                                                                                                                                                                                                                                                    | CPDA-1                                                                                                                                                                                                                                                                                                                             | 49ml                                                                                                                                                                                                                                                                                                                                                                                                                                | 2/50                                                                                                                                                                                                                                                                                                                                                                                                                               |
| -450E         | 450ml                                              | 2x300ml                                                                                | 16G                                                                                                                                                                                                                                                                                    | CPDA-1                                                                                                                                                                                                                                                                                                                             | 63ml                                                                                                                                                                                                                                                                                                                                                                                                                                | 2/50                                                                                                                                                                                                                                                                                                                                                                                                                               |
| -500E         | 500ml                                              | 2x300ml                                                                                | 16G                                                                                                                                                                                                                                                                                    | CPDA-1                                                                                                                                                                                                                                                                                                                             | 70ml                                                                                                                                                                                                                                                                                                                                                                                                                                | 2/50                                                                                                                                                                                                                                                                                                                                                                                                                               |
| -350E         | 350ml                                              | 2x300ml                                                                                | 16G                                                                                                                                                                                                                                                                                    | CPD+SAGM                                                                                                                                                                                                                                                                                                                           | 49ml+80ml                                                                                                                                                                                                                                                                                                                                                                                                                           | 2/50                                                                                                                                                                                                                                                                                                                                                                                                                               |
| -450E         | 450ml                                              | 2x300ml                                                                                | 16G                                                                                                                                                                                                                                                                                    | CPD+SAGM                                                                                                                                                                                                                                                                                                                           | 63ml+102ml                                                                                                                                                                                                                                                                                                                                                                                                                          | 2/50                                                                                                                                                                                                                                                                                                                                                                                                                               |
| 5-500E        | 500ml                                              | 2x300ml                                                                                | 16G                                                                                                                                                                                                                                                                                    | CPD+SAGM                                                                                                                                                                                                                                                                                                                           | 70ml+114ml                                                                                                                                                                                                                                                                                                                                                                                                                          | 2/50                                                                                                                                                                                                                                                                                                                                                                                                                               |
|               | -250E<br>-350E<br>-450E<br>-500E<br>-350E<br>-450E | -250E 250ml<br>-350E 350ml<br>-450E 450ml<br>-500E 500ml<br>-350E 350ml<br>-450E 450ml | umber      Capacity        -250E      250ml      2x200ml        -350E      350ml      2x300ml        -450E      450ml      2x300ml        -500E      500ml      2x300ml        -350E      350ml      2x300ml        -450E      450ml      2x300ml        -450E      450ml      2x300ml | umber      Capacity      Satellite      Meedle        -250E      250ml      2x200ml      16G        -350E      350ml      2x300ml      16G        -450E      450ml      2x300ml      16G        -500E      500ml      2x300ml      16G        -350E      350ml      2x300ml      16G        -450E      450ml      2x300ml      16G | Imber      Capacity      Satellite      Meetile      Ancido        4-250E      250ml      2x200ml      16G      CPDA-1        4-350E      350ml      2x300ml      16G      CPDA-1        4-450E      450ml      2x300ml      16G      CPDA-1        4-500E      500ml      2x300ml      16G      CPD+SAGM        4-450E      450ml      2x300ml      16G      CPD+SAGM        4-450E      450ml      2x300ml      16G      CPD+SAGM | umber      Capacity      Sacence      Needle      Anticoagulant        -250E      250ml      2x200ml      16G      CPDA-1      35ml        -350E      350ml      2x300ml      16G      CPDA-1      49ml        -450E      450ml      2x300ml      16G      CPDA-1      63ml        -500E      500ml      2x300ml      16G      CPD+SAGM      49ml+80ml        -350E      350ml      2x300ml      16G      CPD+SAGM      63ml+102ml |