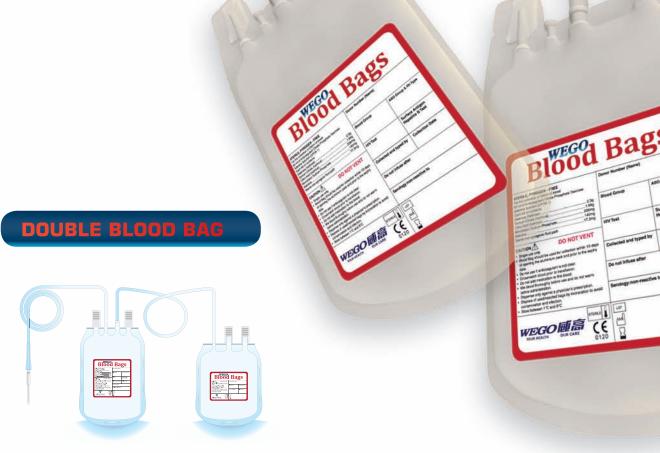

This system is used for separation of two components from whole blood. This double system includes one primary bag with anticoagulant CPDA-1 Solutions USP and one empty satellite bag.

| Code<br>Number | Bag<br>Capacity | Satellite | Needle | Anticoa | ngulant | Al foil pack<br>/carton |
|----------------|-----------------|-----------|--------|---------|---------|-------------------------|
| DC-250W        | 250ml           | 1x200ml   | 16G    | CPDA-1  | 35ml    | 5/80                    |
| DC-350W        | 350ml           | 1x300ml   | 16G    | CPDA-1  | 49ml    | 5/80                    |
| DC-450W        | 450ml           | 1x300ml   | 16G    | CPDA-1  | 63ml    | 5/80                    |
| DC-500W        | 500ml           | 1x300ml   | 16G    | CPDA-1  | 70ml    | 5/80                    |
|                |                 |           |        |         |         |                         |
|                |                 |           |        |         |         | J                       |

| Code<br>Number | Bag<br>Capacity | Satellite | Needle | Anticoagulant |      | Al foil pack<br>/carton |
|----------------|-----------------|-----------|--------|---------------|------|-------------------------|
| DC-250E        | 250ml           | 1x200ml   | 16G    | CPDA-1        | 35ml | 5/80                    |
| DC-350E        | 350ml           | 1x300ml   | 16G    | CPDA-1        | 49ml | 5/80                    |
| DC-450E        | 450ml           | 1x300ml   | 16G    | CPDA-1        | 63ml | 5/80                    |
| DC-500E        | 500ml           | 1x300ml   | 16G    | CPDA-1        | 70ml | 5/80                    |
|                |                 |           |        |               |      |                         |
|                |                 |           |        |               |      | J                       |