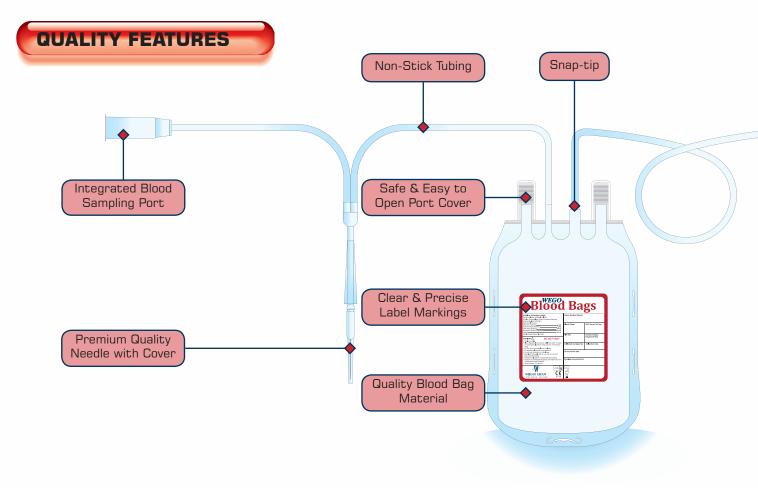

- 16G sharp pointed Japanese needle that is siliconised with ultra-thin wall.
  17G needle is also available.
- 2. Excellent break-off needle cover makes the needle non-reusable.
- 3. Provided with standard donor tubing and code number on the tube surface.
- 4. Tamper proof, safe and easy-to-open Port covers are provided to avoid contamination.
- 5. Rounded shape of the bag minimizes loss of blood components during Transfer and Transfusion.
- 6. Convenient hanger slits and holes are provided for use during Blood Collection and Blood Transfusion. This also allows easy suspension of bag in a vertical position.
- 7. Particle-free and high quality transparent Medical grade PVC sheet is provided for accurate and easy blood monitoring during Collection, Transfer and Transfusion.