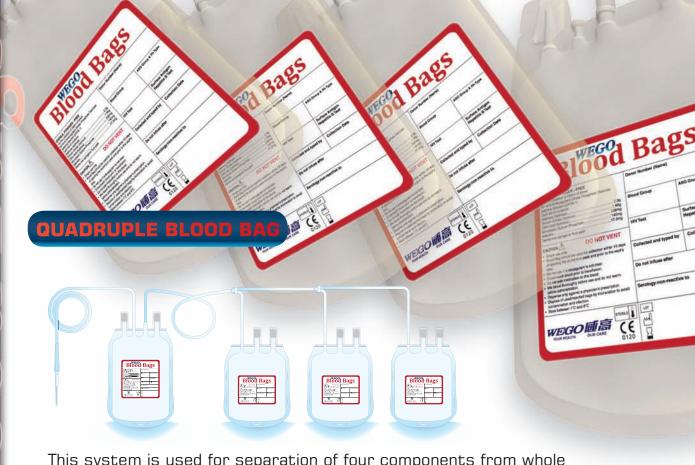

This system is used for separation of four components from whole human blood. The quadruple system includes one primary bag with anticoagulant CPDA-1 solution USP and three empty satellite bags.

The Quadruple SAGM Blood Bag system includes one primary bag with anticoagulant CPD solution USP, SAGM solution in another bag and two empty satellite bags.

| Code<br>Number | Bag<br>Capacity | Satellite | Needle | Anticoa  | ngulant    | Al foil pack<br>/carton |
|----------------|-----------------|-----------|--------|----------|------------|-------------------------|
| QC-350W        | 350ml           | 3x300ml   | 16G    | CPDA-1   | 49ml       | 2/40                    |
| QC-450W        | 450ml           | 3x300ml   | 16G    | CPDA-1   | 63ml       | 2/40                    |
| QC-500W        | 500ml           | 3x300ml   | 16G    | CPDA-1   | 70ml       | 2/40                    |
| QS-350W        | 350ml           | 3x300ml   | 16G    | CPD+SAGM | 49ml+80ml  | 2/40                    |
| QS-450W        | 450ml           | 3x300ml   | 16G    | CPD+SAGM | 63ml+102ml | 2/40                    |
| QS-500W        | 500ml           | 3x300ml   | 16G    | CPD+SAGM | 70ml+114ml | 2/40                    |
|                |                 |           |        |          |            |                         |

| Code<br>Number     | Bag<br>Capacity | Satellite          | Needle     | Anticoagulant        |                         | Al foil pack<br>/carton |
|--------------------|-----------------|--------------------|------------|----------------------|-------------------------|-------------------------|
| QC-350E<br>QC-450E | 350ml<br>450ml  | 3x300ml            | 16G<br>16G | CPDA-1<br>CPDA-1     | 49ml<br>63ml            | 2/40<br>2/40            |
| QC-500E            | 500ml           | 3x300ml            | 16G        | CPDA-1               | 70ml                    | 2/40                    |
| QS-350E<br>QS-450E | 350ml<br>450ml  | 3x300ml<br>3x300ml | 16G<br>16G | CPD+SAGM<br>CPD+SAGM | 49ml+80ml<br>63ml+102ml | 2/40<br>2/40            |
| QS-500E            | 500ml           | 3x300ml            | 16G        | CPD+SAGM             | 70ml+114ml              | 2/40                    |