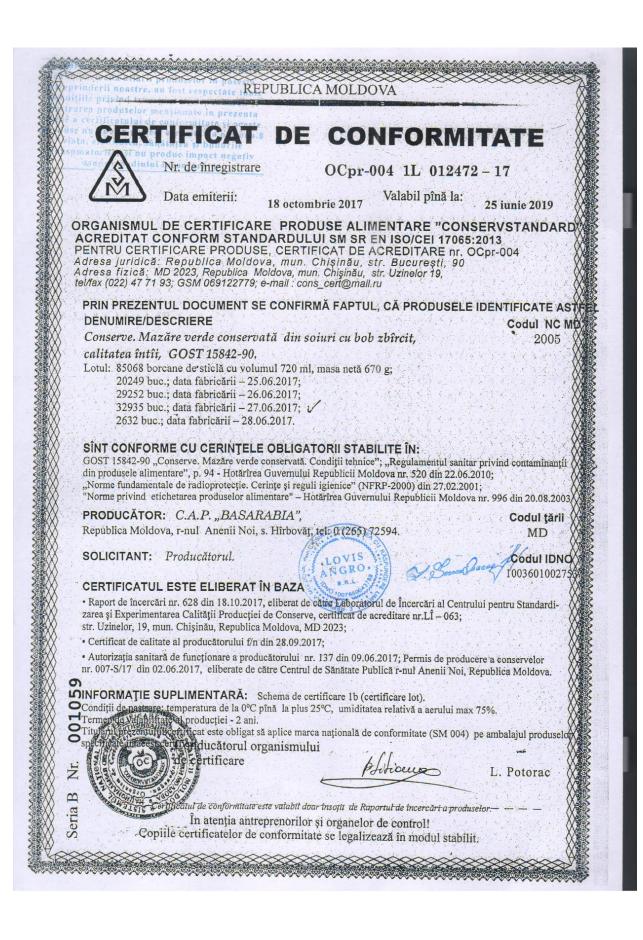

lenă cu masa de 500 g - 5,0 kg "Saci din<br>polipropilenă cu masa de 5,0 kg- 25,0 kg  |
|                                | 19     | Crupe de mei șlefuite                                                                  | Pungi de polietilenă cu masa de 500 g - 5,0 kg ,Saci din<br>polipropilenă cu masa de 5,0 kg- 25,0 kg  |
|                                | 20     | Crupe de gris                                                                          | Pungi de polietilenă cu masa de 500 g - 5,0 kg Saci din<br>polipropilenă cu masa de 5,0 kg - 25 th kg |
|                                | 21     | Fulgi de ovăz                                                                          | Pungi de polietilenă cu masa de 500 g - 50 gg-sacram<br>polipropilenă cu masa de 5,0 kg- 25,0 kg-     |





ORGANISMUL DE CERTIFICARE A PRODUSELOR DE ORIGINE ANIMALIERA AL IP CROV CERTIFICARE VOLUNTARA F1 Nr. de înregistrare OC 10.05.2018 10.05.2019 Data emiterii Valabil pînă la CRDV Seria CAV Nr.003759 MOLDAC OC pr - 011 ORGANISMUL DE CERTIFICARE Chisinău, str. Murelor, 3, tel/fax :/+373/ 22 742325 PRIN PREZENTUL DOCUMENT SE CONFIRMĂ FAPTUL, CĂ PRODUSELE IDENTIFICATE ASTFEL DENUMIRE/DESCRIERE Codul NC MD Oua de gaina pentru consum uman- categoria A. 0407-21 000 PRODUCERE IN SERIE. Fabricate conform HG nr 1208-din 27.10.2008. SUNT CONFORME OU CERINTELE STABILITE IN Sele alimentare, HG nr. 221 din 16.03.09 PRODUCĂTORUISRL "SPERANȚA", or Vulcănești Codul țării str. Sovetscoi Armii, 4 Producătorul SOLICITANTUL Codul IDNO 1002611000029 CERTIFICATUL ESTE ELIBERAT ÎN BAZA Raport de încercări nr. 7