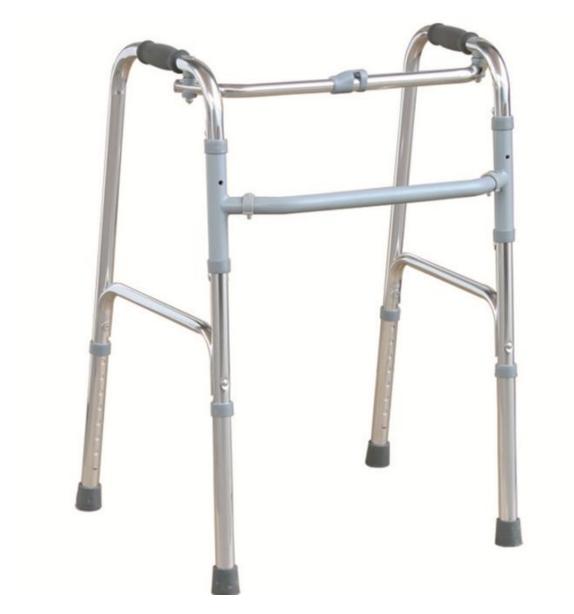

### **Button Folding Walker With & Height Adjustable**

#### Description

#JL913L is walker with considerate design. It has lightweight & durable anodized aluminium that can provide users stable and safe walking aid. With a button that can be easily pushed by fingers for folding up two sides independently. Each foot comes with a spring lock pin for adjusting the walker's height for adult or teenager.

#### **Features**

- » Lightweight & durable aluminium frame with anodized finish
- » Each foot with a spring lock pin for adjusting walker's height
- » With a button that can be easily pushed by fingers for folding up the walker
- » Handle grips with soft foams offer a comfortable and safe hold
- » Walker's height can be adjusted from 30.3" 37.4" (8 levels)