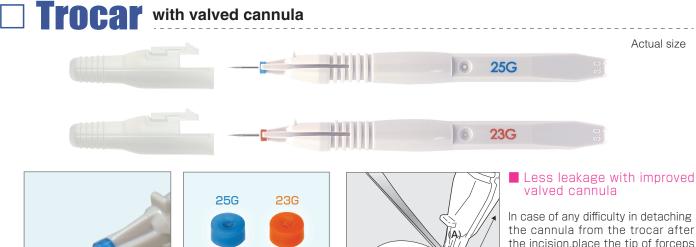

# Ophthalmic Trocar Kit Infusion Cannula

23G

25G

Trocar blade in the shape of MVR knife provides ultimate sharpness adopting proven technologies of MANI<sub>®</sub> Ophthalmic Knife.

Valved cannula contributes to the simpler operation.

## **MANI** Trocar Kit

Supportive arms

**Product Name** 

Trocar 25G S

Trocar 23G S

the cannula from the trocar after the incision, place the tip of forceps lightly along (A) and pull the blade out from the sclera.

Do not hold the supportive arms at the tip of handle.

Order #

MTR25S

MTR23S

**Color Coding** 

- Trocar blade in the shape of MVR knife.
- Ultimate sharpness adopting proven technologies
- of MANI® Ophthalmic Knife.

CT.

- · Valved cannula for the simpler operation. • Sterile individual pack (1 pc.) for additional
- requirement or backup.