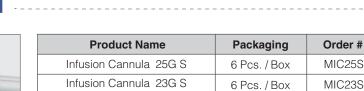

## Infusion Can

Packaging

6 Pcs. / Box

6 Pcs. / Box

· Attaching directly to the valved cannula.

· Sterile individual pack (1 pc.) for additional requirement or backup.