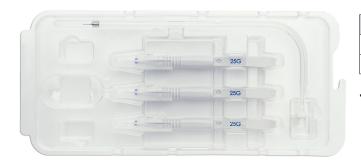

### - Trocar with valved cannula & Infusion cannula

Connection with the valved cannula

| Product Name     | Packaging    | Order # |
|------------------|--------------|---------|
| Trocar Kit 25G S | 3 Kits / Box | MTK25S  |
| Trocar Kit 23G S | 3 Kits / Box | MTK23S  |

 Sterile 1 kit consists of 3 pcs. trocar with the valved cannula and 1 pc. infusion cannula.

STERILE EO Disposable (2) Do not use if package is damaged or opened.  $\triangle$  Read instructions before use.