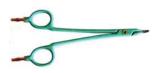

#### THERMOCLAMP FORCEPS / OPEN SURGERY

-

| V11CLPBS6 | Curved THERMOCLAMP 160mm |    |
|-----------|--------------------------|----|
| V11CLPBS2 | Curved THERMOCLAMP 220MM | -0 |
| V11CLPBS4 | Curved THERMOCLAMP 320MM |    |