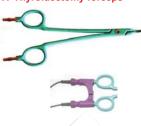

#### THERMOCLAMP FORCEPS / OPEN SURGERY

-

| V11CLPBS6 | Curved THERMOCLAMP 160mm |    |
|-----------|--------------------------|----|
| V11CLPBS2 | Curved THERMOCLAMP 220MM | -0 |
| V11CLPBS4 | Curved THERMOCLAMP 320MM |    |