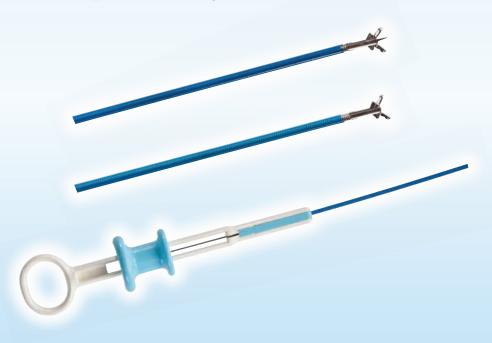

## **Biopsy Forceps**with PTFE Tube

WILLI FIFE TUDE

Used endoscopically to obtain mucosal tissue samples from gastrointestinal tract for microscopic-histopathological examination

For easy insertion and sliding withdrawal without residues

| Art. No.   |               | Sheath Ø<br>(mm) | Working Length<br>(cm) | Working Channel Ø<br>(mm) |
|------------|---------------|------------------|------------------------|---------------------------|
| WS-2415BWH | with spike    | 2.4              | 150                    | 2.8                       |
| WS-2422BWH | with spike    | 2.4              | 220                    | 2.8                       |
|            |               |                  |                        |                           |
| WS-2415BTH | without spike | 2.4              | 150                    | 2.8                       |
| WS-2422BTH | without spike | 2.4              | 220                    | 2.8                       |
|            |               |                  |                        |                           |