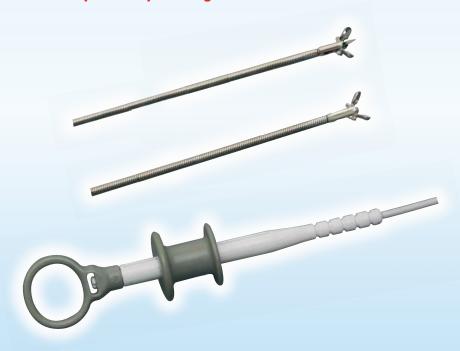

## **Biopsy Forceps**

- Standard
- Hot

Used endoscopically to obtain mucosal tissue samples from gastrointestinal tract for microscopic-histopathological examination

| Art. No.    |               | Sheath Ø<br>(mm) | Working Length<br>(cm) | Working Channel Ø<br>(mm) |
|-------------|---------------|------------------|------------------------|---------------------------|
| SBF-WS-16   | with spike    | 2.4              | 160                    | 2.8                       |
| SBF-WS-23   | with spike    | 2.4              | 230                    | 2.8                       |
|             |               |                  |                        |                           |
| SBF-16      | without spike | 2.4              | 160                    | 2.8                       |
| SBF-23      | without spike | 2.4              | 230                    | 2.8                       |
| SBFH-23 HOT | without spike | 2.4              | 230                    | 2.8                       |