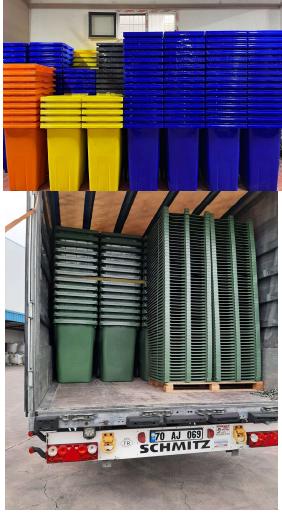

-It has -1 piece steel shaft. (Axle)

-Desired labelling work can be done on the front body of the products.

1 TRUCK: 1600 pieces

1x40HQ: 1200 pieces

Ekinoba Mahallesi, Çanakkale Sokak No:5 Büyükçekmece / İSTANBUL