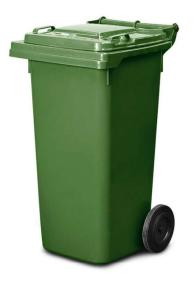

## **TECHNICAL DATA**

-Volume: 120 L

-Dimensions: 940 x 480 x 540 mm

-Loading Capacity: 60 Kg

-Weight: 7,5 KG (+/-5%)

-Body and cover with warranty certificate, produced by injection system using high-density polyethylene(HDPE).

-Resistant to violet and infrared rays, acids, and alkalis, high and low air temperatures.

-Combs are suitable for garbage truck lifting systems.

-Material: HDPE

-Wheels: 2 rubber 200\*50 in size.

-Temperature resistant: -30"C to +80°C

-The cover is hinged and can be leaned on the back and there are two arms for lifting.Lid hinges are plastic.

-Solid rubber swivel wheel with a diameter of 200 mm. Electrolytically galvanized quality steel shaft.

-It has -1 piece steel shaft. (Axle)

-Desired labelling work can be done on the front body of the products.

1 TRUCK: 1600 pieces

1x40HQ: 1200 pieces

Ekinoba Mahallesi, Çanakkale Sokak No:5 Büyükçekmece / İSTANBUL