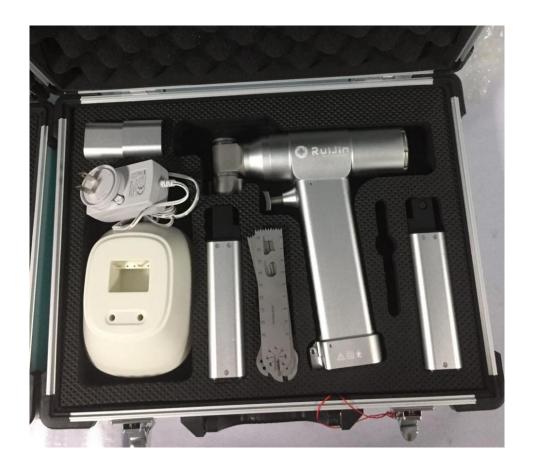

# 2. Standard configuration

One saw unit

One charger

Two batteries

Two aspetic battery transfer rings

Three oscillating saw blades

One instruction manual

One Aluminum case

# Aluminum case:

Address/Tel/Fax: No.33, EastWanchun Road, Wuhu Economic & Technology Development Zone, Wuhu Anhui China;

Tel: 86-553-2672511 Fax: 86-553-2672510 Cellphone: +86 13675533452 Contact person: Amy Xi