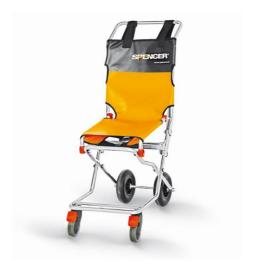

## **Transport chair with 4 wheels**

Spencer 407 is a transport chair for the evacuation and transport of patient from the rescue place to the ambulance or to another device intended for transport on the vehicle.

|  | Specific features                                             |
|--|---------------------------------------------------------------|
|  | Easy to clean PVC sheets                                      |
|  | Robust and lightweight structure                              |
|  | Footrest to improve the stability and patient comfort         |
|  | Large rear wheels to reduce vibration during patient transfer |
|  | Swiveling front wheels with brake for rotation and axis       |
|  | Quick and intuitive closure system                            |
|  | Safety system against accidental closure                      |
|  |                                                               |

| Technical data   |               |
|------------------|---------------|
| Length           | 810 ± 10 mm   |
| Width            | 420 ± 10 mm   |
| Height opened    | 970 ± 10 mm   |
| Height folded    | 800 ± 10 mm   |
| Thikness folded  | 250 ± 10 mm   |
| Rear wheels      | ø 200 mm      |
| Front wheels     | ø 100 mm      |
| Materials        | Steel/Al/PVC  |
| Weight           | 10,8 kg ± 0,3 |
| Loading capacity | 150 kg        |