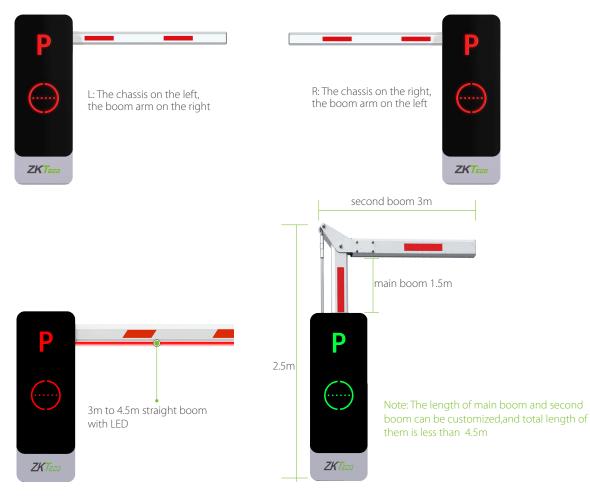

|                        |              |
| Power Supply            | AC 220V,50Hz / AC 110V,60Hz  |           |           |                        |              |
| Operating Temperature   | -35°C to 70°C                |           |           |                        |              |
| Operating Humidity      | <90%                         |           |           |                        |              |
| Motor MCBF              | 3 million times              |           |           |                        |              |
| Remote Control Distance | ≥30m                         |           |           |                        |              |
| Chassis Weight          | 45kg                         |           |           |                        |              |

### Directions



## **Dimensions (mm)**

**Related Products** 





Copyright © 2021 ZKTECO CO., LTD. All rights reserved.

V1.0 2021.05.18