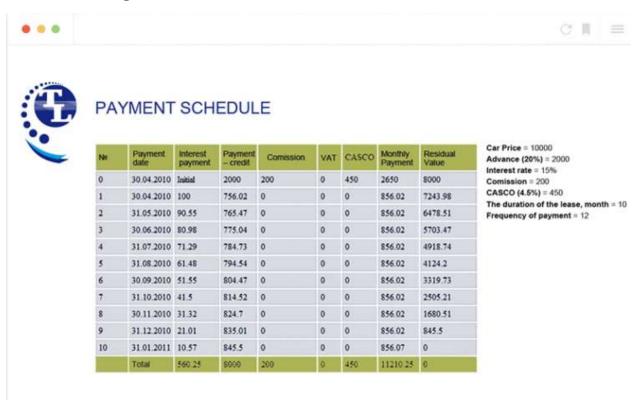

Position(s) held: Developer

Activities performed:

- > Optimizing troublesome routines and transactions;
- Analysis of the users's needs;
- Writing codes;
- Creating, testing and developing software;
- > Audit of the source code modules;
- ➤ Analysis of technology issues, and integration issues;
- > Extend and alter existing projects to meet business requirements;
- > Collaboration with other computer specialists.

## From 09.2018 Employer: "Unifan" Ltd

Business or sector: Study Position(s) held: Developer Activities performed:

- Websites development;
- > Support of the web-sites;
- Content managing;
- > 1C managing.



# Exemple de Software dezvoltate de compania

## **Solutie CRM Student Travel**







## **Sistemul ERP**





## Sistemul CRM





## **Calculator Leasing on-line**



#### Creare soft constructorul ferestrelor 1.1.12





## Creare software pentru automatizarea evidenței înterprinderii



| • • •