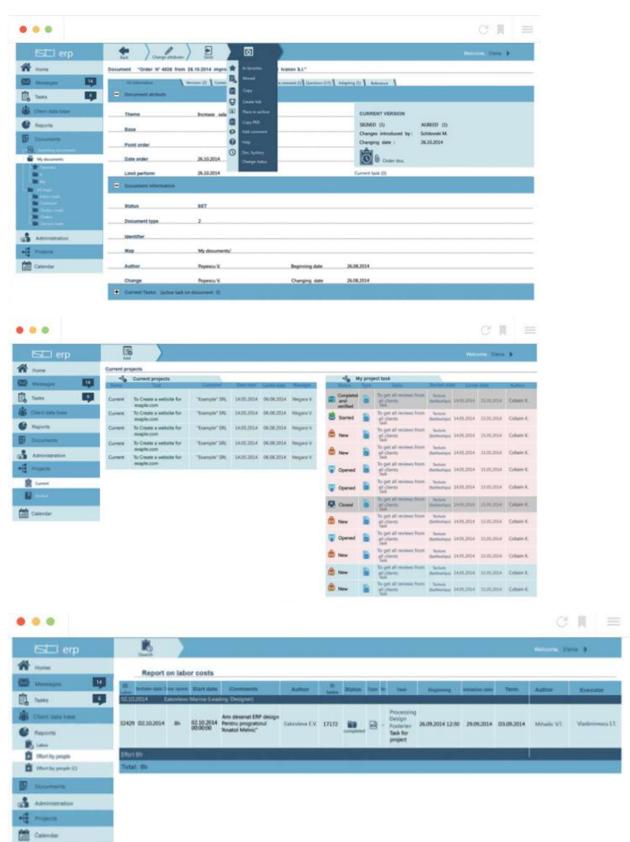

business systems that enable streamlined business process.

Position(s) held: Developer

Activities performed:

- > Optimizing troublesome routines and transactions;
- Analysis of the users's needs;
- Writing codes;
- Creating, testing and developing software;
- > Audit of the source code modules;
- ➤ Analysis of technology issues, and integration issues;
- > Extend and alter existing projects to meet business requirements;
- > Collaboration with other computer specialists.

## From 09.2018 Employer: "Unifan" Ltd

Business or sector: Study Position(s) held: Developer Activities performed:

- Websites development;
- > Support of the web-sites;
- Content managing;
- > 1C managing.



# Exemple de Software dezvoltate de compania

## **Solutie CRM Student Travel**







## **Sistemul ERP**





## Sistemul CRM





## **Calculator Leasing on-line**



#### Creare soft constructorul ferestrelor 1.1.12





## Creare software pentru automatizarea evidenței înterprinderii



| • • •