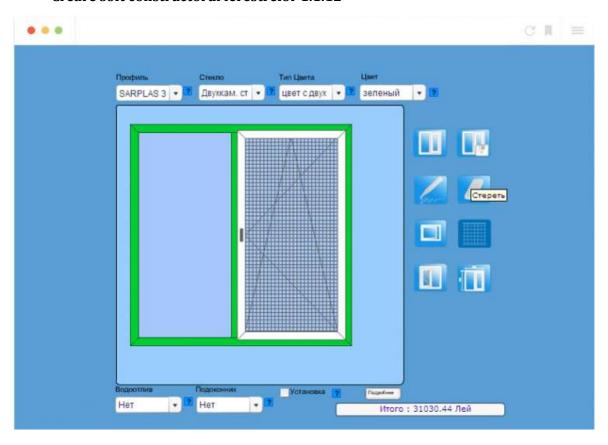

- > Optimizing troublesome routines and transactions;
- Analysis of the users's needs;
- Writing codes;
- Creating, testing and developing software;
- > Audit of the source code modules;
- ➤ Analysis of technology issues, and integration issues;
- > Extend and alter existing projects to meet business requirements;
- > Collaboration with other computer specialists.

## From 09.2018 Employer: "Unifan" Ltd

Business or sector: Study Position(s) held: Developer Activities performed:

- Websites development;
- > Support of the web-sites;
- Content managing;
- > 1C managing.



# Exemple de Software dezvoltate de compania

## **Solutie CRM Student Travel**







## **Sistemul ERP**





## Sistemul CRM





## **Calculator Leasing on-line**



#### Creare soft constructorul ferestrelor 1.1.12





## Creare software pentru automatizarea evidenței înterprinderii



| • • •