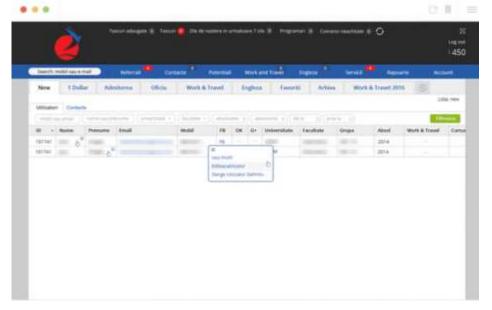

f software, databases and business systems that enable streamlined business process.

Position(s) held: Developer

Activities performed:

- > Optimizing troublesome routines and transactions;
- Analysis of the users's needs;
- Writing codes;
- Creating, testing and developing software;
- > Audit of the source code modules;
- ➤ Analysis of technology issues, and integration issues;
- > Extend and alter existing projects to meet business requirements;
- > Collaboration with other computer specialists.

## From 09.2018 Employer: "Unifan" Ltd

Business or sector: Study Position(s) held: Developer Activities performed:

- Websites development;
- > Support of the web-sites;
- Content managing;
- > 1C managing.



# Exemple de Software dezvoltate de compania

## **Solutie CRM Student Travel**







## **Sistemul ERP**





## Sistemul CRM





## **Calculator Leasing on-line**



#### Creare soft constructorul ferestrelor 1.1.12





## Creare software pentru automatizarea evidenței înterprinderii



| • • •