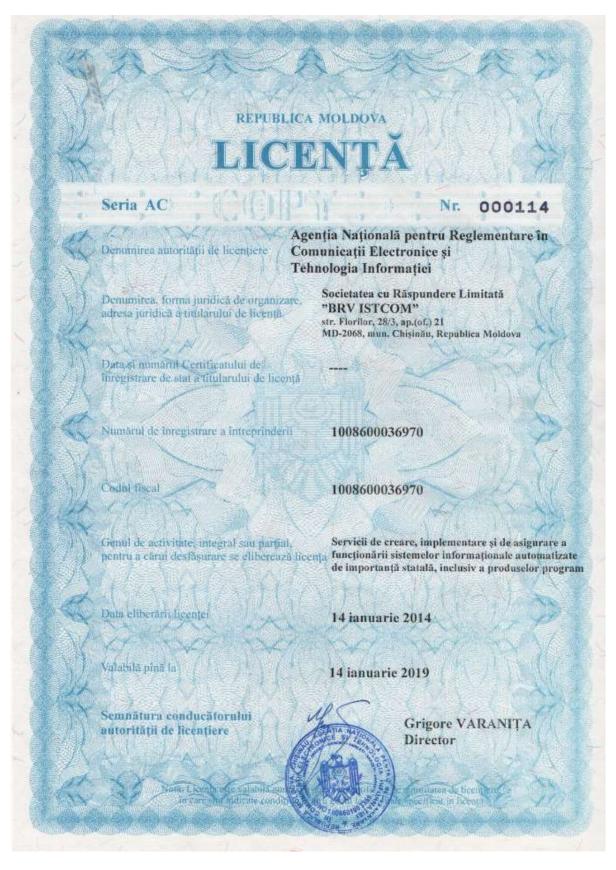

Tipărirea altor publicații (cărți, broșuri etc);
- 12 Legătorie și finisare;
- 13 Alte activități anexe poligrafiei;
- 14 Activități veterinare;
- 15 Servicii în creșterea animalelor (cu excepția celor sanitar-veterinare).

Capitalul social: 5400 lei.

Administrator: BARCOV VADIM, IDNP 2006002050669,

Asociati:

1. BARCOV VADIM, IDNP 2006002050669

cota 5400.00 lei, ce constituie 100 %.

Prezentul extras este eliberat în temeiul art. 34 al Legii nr. 220-XVI din 19 octombrie 2007 privind înregistrarea de stat a persoanelor juridice și a întreprinzătorilor individuali și confirmă datele din Registrul de stat la data de: 06.09.2019

Specialist coordonator tel. 022-207-840 Lazari Aliona

EB 0285817

Date cu caracter personal. Operator: I P. "Agenția Servicii Publice" IO 0000059



## Licenta





# CV-urile personalului-cheie implicat in proiect

## PERSONAL INFORMATION -

## Capanji Igor

manager@webmaster.md Date of birth 07/08/1993 Sex Male | Nationality Moldovan

Work experience 8 Years

## ED

| DUCATION AND TRAININ | NG                                                                                                                                                                                               |
|----------------------|--------------------------------------------------------------------------------------------------------------------------------------------------------------------------------------------------|
| 09.04-28.05          | Training "Profession director"  SBC Bussines Center