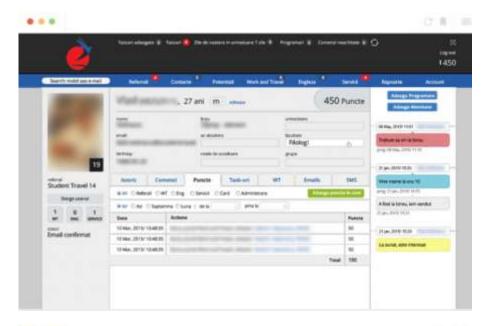

of software, databases and business systems that enable streamlined business process.

Position(s) held: Developer

Activities performed:

- > Optimizing troublesome routines and transactions;
- Analysis of the users's needs;
- Writing codes;
- Creating, testing and developing software;
- > Audit of the source code modules;
- ➤ Analysis of technology issues, and integration issues;
- > Extend and alter existing projects to meet business requirements;
- > Collaboration with other computer specialists.

## From 09.2018 Employer: "Unifan" Ltd

Business or sector: Study Position(s) held: Developer Activities performed:

- Websites development;
- > Support of the web-sites;
- Content managing;
- > 1C managing.



# Exemple de Software dezvoltate de compania

## **Solutie CRM Student Travel**







## **Sistemul ERP**





## Sistemul CRM





## **Calculator Leasing on-line**



#### Creare soft constructorul ferestrelor 1.1.12





## Creare software pentru automatizarea evidenței înterprinderii



| • • •