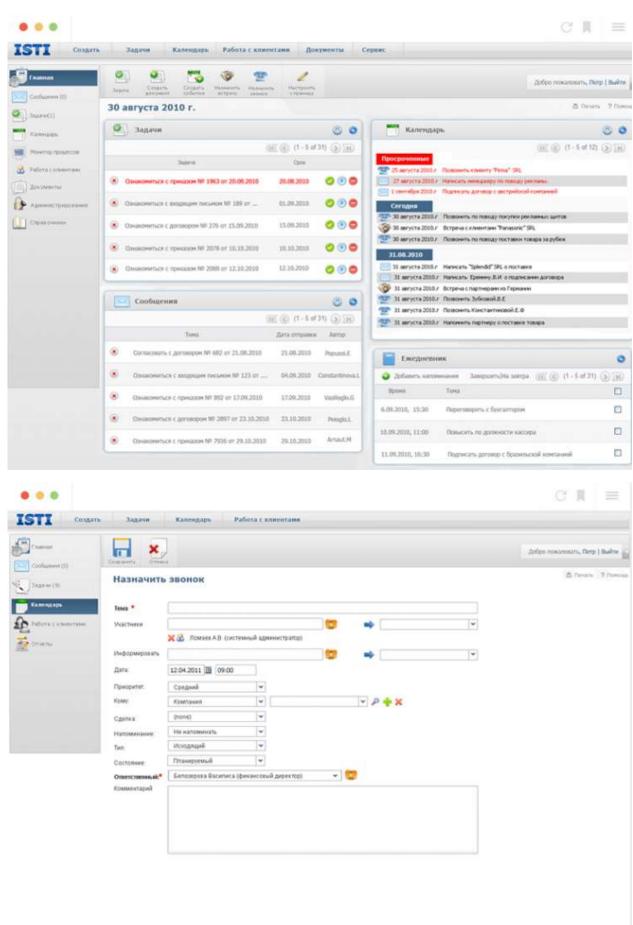

t enable streamlined business process.

Position(s) held: Developer

Activities performed:

- > Optimizing troublesome routines and transactions;
- Analysis of the users's needs;
- Writing codes;
- Creating, testing and developing software;
- > Audit of the source code modules;
- ➤ Analysis of technology issues, and integration issues;
- > Extend and alter existing projects to meet business requirements;
- > Collaboration with other computer specialists.

## From 09.2018 Employer: "Unifan" Ltd

Business or sector: Study Position(s) held: Developer Activities performed:

- Websites development;
- > Support of the web-sites;
- Content managing;
- > 1C managing.



# Exemple de Software dezvoltate de compania

## **Solutie CRM Student Travel**







## **Sistemul ERP**





## Sistemul CRM





## **Calculator Leasing on-line**



#### Creare soft constructorul ferestrelor 1.1.12





## Creare software pentru automatizarea evidenței înterprinderii



| • • •