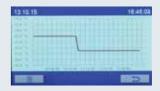

#### **FULL TRACEABILITY AND REMOTE ACCESS**

- Operating parameters tracked digitally or graphically against time
- Massive data storage with internal memory which stores records up to ten years with one hour intervals, digitally and graphically
- Selectable recording frequency for storing temperature data on memory stick: 10 or 30 seconds, 1, 5, 30 or 60 minutes
- PC connection through USB port
- Ethernet port for remote access through internet by means of optional NuveCloser™ software
- NuveCloser™ allows access to operating parameters, memory, failure history and other technical parameters
- Optional battery operated weekly chart recorder with key lock providing permanent record of storage conditions with its high resolution