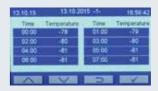

#### **FULL TRACEABILITY AND REMOTE ACCESS**

- Operating parameters tracked digitally or graphically against time
- Massive data storage with internal memory which stores records up to ten years with one hour intervals, digitally and graphically
- Selectable recording frequency for storing temperature data on memory stick: 10 or 30 seconds, 1, 5, 30 or 60 minutes
- PC connection through USB port
- Ethernet port for remote access through internet by means of optional NuveCloser™ software
- NuveCloser™ allows access to operating parameters, memory, failure history and other technical parameters
- Optional battery operated weekly chart recorder with key lock providing permanent record of storage conditions with its high resolution