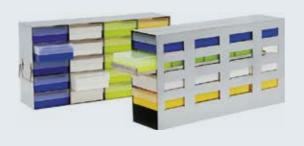

#### **OPTIMAL SOLUTIONS FOR SAMPLE STORAGE**

Our racking system design has been optimized to accommodate the maximum number of samples in the available space, optimizing return on your investment and minimizing the floor space required for storage. Our standard series responds to the majority of requirements and our custom manufacturing service ensures that we have an answer to your special needs

- Racks for most commonly used cryoboxes and storage vials
- Drawers for the storage of different types of samples such as plasma bags, flasks
- Custom made racks and drawers are available

#### **RACKS FOR CRYOBOXES**

| Freezer<br>Model | Code     | Box Dimensions<br>(mm) and Type  | No. of cryoboxes per racks | No. of rack<br>per freezer | Total no. of<br>cryoboxes per<br>freezer | Max. total<br>tube capacity |
|------------------|----------|----------------------------------|----------------------------|----------------------------|------------------------------------------|-----------------------------|
|                  | A 08 137 | 13x135x50 mm<br>PP Box           | 20                         | 9                          | 180                                      | 18,000                      |
| DF/FR 290        | A 08 180 | 13x135x50 mm<br>Cardboard Box    | 20                         | 9                          | 180                                      | 18,000                      |
|                  | A 08 151 | 13x135x75 mm<br>Cardboard/PP Box | 16                         | 9                          | 144                                      | 14,400                      |
| DF/FR 490        | A 08 137 | 13x135x50 mm<br>PP Box           | 20                         | 16                         | 320                                      | 32,000                      |
|                  | A 08 180 | 13x135x50 mm<br>Cardboard Box    | 20                         | 16                         | 320                                      | 32,000                      |
|                  | A 08 151 | 13x135x75 mm<br>Cardboard/PP Box | 16                         | 16                         | 256                                      | 25,600                      |
|                  | A 08 200 | 13x135x50 mm<br>PP Box           | 25                         | 16                         | 400                                      | 40,000                      |
| DF/FR 590 ·      | A 08 199 | 13x135x50 mm<br>Cardboard Box    | 25                         | 16                         | 400                                      | 40,000                      |
|                  | A 08 198 | 13x135x75 mm<br>Cardboard/PP Box | 20                         | 16                         | 320                                      | 32,000                      |

#### **DRAWERS**

| Freezer<br>Model | Code     | Rack Type                  | Drawer Dimensions (mm) | No. of rack per<br>freezer | Total no. of drawers per freezer |
|------------------|----------|----------------------------|------------------------|----------------------------|----------------------------------|
|                  | A 08 203 | Rack with two<br>drawers   | 192x530x143            | 6                          | 12                               |
| DF/FR 290        | A 08 204 | Rack with three<br>drawers | 192x530x95             | 6                          | 18                               |
| DF/FR 490        | A 08 152 | Rack with two<br>drawers   | 260x530x143            | 8                          | 16                               |
|                  | A 08 150 | Rack with three<br>drawers | 260x530x95             | 8                          | 24                               |
|                  | A 08 196 | Rack with two<br>drawers   | 260x665x143            | 8                          | 16                               |
| DF/FR 590        | A 08 197 | Rack with three<br>drawers | 260x665x95             | 8                          | 24                               |