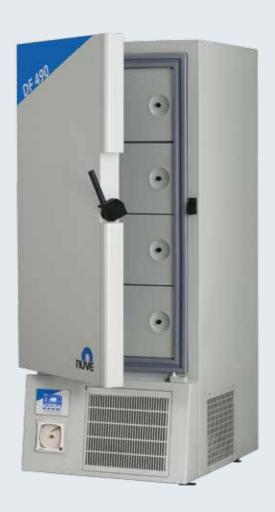

**PRODUCT**:

FREEZER (-86°C)

MODEL:

DF 290 / DF 490 / DF 590

**CLASSIFICATION:** 

IIA, Annex IX - RULE 2

**GMDN**:

35704

# FR/DF SERIES

**Freezers and ULT Freezers** 

## Freezers and ULT Freezers

#### OPTIMIZED FUNCTIONALITY AND RUGGED DESIGN

A cooling coil is at the top (naturally the warmest part) of every chamber to reduce temperature gradients. Thick shelves, incorporating the coils, block the gaps between inner doors, limiting air exchange and cooling any air that enters in before it reaches the samples. In the long term, snow is created instead of ice because of the maintenance of the cold air in the sealed compartments.

- Independent compartments with insulated doors for decreasing air entry
- Minimized air exchange on opening reduces ice build-up and protects samples
- Compartment dimensions match commonly used cryoboxes
- Washable air filter for simple maintenance and top performance
- Perfect airtightness with soft gasket
- · Heated contact surface of gasket to virtually eliminate icing-up
- Chamber made of stainless steel for long life and shelves made of aluminium for faster heat transfer
- Epoxy polyester powder coated stainless steel outer body
- Foamed-in-place high density polyurethane insulation
- Easy to move with their castors