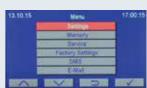

#### RELIABLE AND POWERFUL CONTROL SYSTEM: N-Smart™

- Maximum information with highly visible 4,3" colourful LCD display
- Four context-sensitive function keys for versatile & easy use
- Password protected menu to secure run parameters and data
- With 5 Language options: Turkish, English, French, Russian, Spanish
- Icons make the operations easier for immediate understanding

#### **FULL TRACEABILITY AND REMOTE ACCESS**

- Operating parameters tracked digitally or graphically against time
- Massive data storage with internal memory which stores records up to ten years with one hour intervals, digitally and graphically
- Selectable recording frequency for storing temperature data on memory stick: 10 or 30 seconds, 1, 5, 30 or 60 minutes
- PC connection through USB port
- Ethernet port for remote access through internet by means of optional NuveCloser™ software
- NuveCloser™ allows access to operating parameters, memory, failure history and other technical parameters
- Optional battery operated weekly chart recorder with key lock providing permanent record of storage conditions with its high resolution