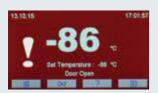

#### RELIABLE AND POWERFUL CONTROL SYSTEM: N-Smart™

- Maximum information with highly visible 4,3" colourful LCD display
- Four context-sensitive function keys for versatile & easy use
- Password protected menu to secure run parameters and data
- With 5 Language options: Turkish, English, French, Russian, Spanish
- Icons make the operations easier for immediate understanding

No need to worry what is happening in your absence. A full set of alarm are built in and various optional features will inform you instantly and wherever you are.

- Password protected control system
- Door with key lock
- Key operated mains power switch to protect the samples
- Audible and visual alarm system for :
- High temperature conditions Power failure Open door
- Temperature sensor failure Refrigeration failure Clogged air filter
- Colour of the display changes to red in case of any alarm condition
- · Automatically rechargable battery for alarm system
- Display of the actual temperature even at power failure
- Memory for the last 50 failures for easy servicing
- Remote failure diagnostics by means of NuveCloser™ software
- Sending e-mails up to five e-mail addresses with the details of failure
- Standard remote and central alarm ports
- Optional battery-operated 7-day chart recorder
- Optional AlerText<sup>™</sup> SMS alarm system for ultimate security
- Optional NuveWarn<sup>™</sup> remote alarm system
- Optional CO2 back-up system extends protection in case of failure (DF only)