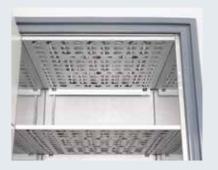

#### OPTIMIZED FUNCTIONALITY AND RUGGED DESIGN

A cooling coil is at the top (naturally the warmest part) of every chamber to reduce temperature gradients. Thick shelves, incorporating the coils, block the gaps between inner doors, limiting air exchange and cooling any air that enters in before it reaches the samples. In the long term, snow is created instead of ice because of the maintenance of the cold air in the sealed compartments.

- Independent compartments with insulated doors for decreasing air entry
- Minimized air exchange on opening reduces ice build-up and protects samples
- Compartment dimensions match commonly used cryoboxes
- Washable air filter for simple maintenance and top performance
- Perfect airtightness with soft gasket
- · Heated contact surface of gasket to virtually eliminate icing-up
- Chamber made of stainless steel for long life and shelves made of aluminium for faster heat transfer
- Epoxy polyester powder coated stainless steel outer body
- Foamed-in-place high density polyurethane insulation
- Easy to move with their castors