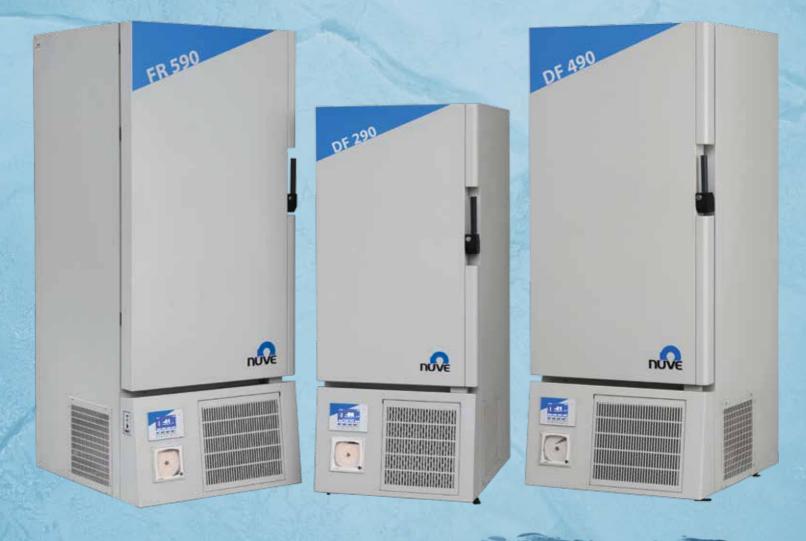

# FR/DF SERIES

**Freezers and ULT Freezers** 

## Freezers and ULT Freezers

#### **TECHNICAL SPECIFICATIONS**

|                                     | FR 290                                                         | FR 490                                                | FR 590                                          | DF 290                                                         | DF 490                                                | DF 590                                          |
|-------------------------------------|----------------------------------------------------------------|-------------------------------------------------------|-------------------------------------------------|----------------------------------------------------------------|-------------------------------------------------------|-------------------------------------------------|
| Minimum Temperature                 | -41 °C*                                                        |                                                       |                                                 | -86 °C**                                                       |                                                       |                                                 |
| Freezing System                     | DirectFREEZE™ cooling coils in shelves inside the chamber      |                                                       |                                                 |                                                                |                                                       |                                                 |
| Control System                      | N-Smart™                                                       |                                                       |                                                 |                                                                |                                                       |                                                 |
| Display                             | 4,3" Colourful LCD Display                                     |                                                       |                                                 |                                                                |                                                       |                                                 |
| Chamber Configuration               | 3 independent<br>compartments with<br>insulated inner<br>doors | 4 independent compartments with insulated inner doors |                                                 | 3 independent<br>compartments with<br>insulated inner<br>doors | 4 independent compartments with insulated inner doors |                                                 |
| Temperature Homogeneity             | ±3°C***                                                        |                                                       |                                                 |                                                                |                                                       |                                                 |
| Temperature Stability               | ±0.5°C***                                                      |                                                       |                                                 |                                                                |                                                       |                                                 |
| Temperature Alarm Range             | Set point +5°C / +10°C                                         |                                                       |                                                 | Set point +5°C / +25°C                                         |                                                       |                                                 |
| Remote and Central Alarm<br>Contact | For all alarm conditions                                       |                                                       |                                                 |                                                                |                                                       |                                                 |
| Alarm Back-up                       | 12-hour with automatically recharged battery                   |                                                       |                                                 |                                                                |                                                       |                                                 |
| Insulation                          | High density injected polyurethane                             |                                                       |                                                 |                                                                |                                                       |                                                 |
| Internal Material                   | Stainless steel Stainless steel                                |                                                       |                                                 |                                                                |                                                       |                                                 |
| External Material                   | Epoxy-polyester powder coated stainless steel                  |                                                       |                                                 |                                                                |                                                       |                                                 |
| Chamber Volume, Litres              | 260 (Up to 18,000<br>cryotubes in<br>cryoboxes)                | 455 (Up to 32,000<br>cryotubes in<br>cryoboxes)       | 560 (Up to 40,000<br>cryotubes in<br>cryoboxes) | 260 (Up to 18,000<br>cryotubes in<br>cryoboxes)                | 455 (Up to 32,000<br>cryotubes in<br>cryoboxes)       | 560 (Up to 40,000<br>cryotubes in<br>cryoboxes) |
| Power Consumption                   | 900 W                                                          | 900 W                                                 | 900 W                                           | 1600 W                                                         | 1600 W                                                | 1600 W                                          |
| Power Supply                        | 230 V, 50 Hz                                                   |                                                       |                                                 |                                                                |                                                       |                                                 |
| Internal Dimensions (WxDxH) mm      | 420 x 630 x 995                                                | 555 x 630 x 1320                                      | 555 x 770 x 1320                                | 420 x 630 x 995                                                | 555 x 630 x 1320                                      | 555 x 770 x 1320                                |
| External Dimensions (WxDxH mm       | 680 x 975 x 1630                                               | 820x 975 x 2010                                       | 820 x 1120 x 2010                               | 680 x 975 x 1715                                               | 820x 975 x 2035                                       | 820 x 1120 x 2035                               |
| Packing Dimensions (WxDxH) mm       | 1030x1020x1950                                                 | 1030x1020x2140                                        | 1310x970x2230                                   | 1030x1020x1950                                                 | 1030x1020x2140                                        | 1310x970x2230                                   |
| Net / Packed Weight kg.             | 210 / 245                                                      | 255 / 295                                             | 282 / 414                                       | 245 / 272                                                      | 285 / 330                                             | 312 / 444                                       |