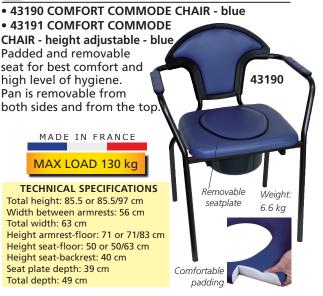

t - reclining backrest

27703

GIMA T code 43196 82 92 56.5 51 96 100 60 53

Packing size: 72x58x36 cm Weight: 8.8 kg



## COMMODE AND SHOWER CHAIR

• 43193 COMMODE AND SHOWER CHAIR

3 in 1 aluminium lifting chair which can be used as raised toilet seat, commode chair and shower chair. Designed with spring-loaded uplift mechanism and safety lock, that help users to stand up, pushing on the armrests. Self-powered, lean forward armrests for easy exit. Anti-slip tips with height Adjustable adjustable legs. seat height Delivered with bucket, bucket cover and splash-shield. Multilingual manual: GB, FR, IT, ES, PT, DE, SE, GR.

**TECHNICAL SPECIFICATIONS** Width: 52-55.8 cm

Depth: 69.2-73 cm Height: 85-95.5 cm Packing: 64.5x58.5x39.5 cm Max load: 136 kg - Weight: 7.1 kg



## COMFORT COMMODE