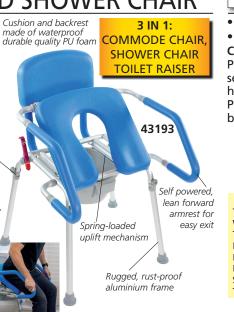

## COMMODE AND SHOWER CHAIR

• 43193 COMMODE AND SHOWER CHAIR

3 in 1 aluminium lifting chair which can be used as raised toilet seat, commode chair and shower chair. Designed with spring-loaded uplift mechanism and safety lock, that help users to stand up, pushing on the armrests. Self-powered, lean forward armrests for easy exit. Anti-slip tips with height Adjustable adjustable legs. seat height Delivered with bucket, bucket cover and splash-shield. Multilingual manual: GB, FR, IT, ES, PT, DE, SE, GR.

**TECHNICAL SPECIFICATIONS** Width: 52-55.8 cm

Depth: 69.2-73 cm Height: 85-95.5 cm Packing: 64.5x58.5x39.5 cm Max load: 136 kg - Weight: 7.1 kg