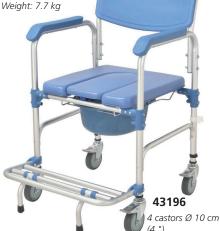

## Packing size: 54.5x19x76 cm Weight: 7.7 kg

• 43196 BLUE COMMODE WHEELCHAIR 43198 SMART COMMODE WHEELCHAIR Made of aluminium with anodized surface. Fixed height. Equipped with 4 castors with brakes, one large footrest, and pan with lid. Indoor use. Multilingual manual: GB, FR, IT, ES, PT, DE. 43198

43198 4 castors Ø 10 cm

(4 ")

46

52

Я

45

50

43203 Size:

27703

GIMA T code 43196 82 92 56.5 51 96 100 60 53

Packing size: 72x58x36 cm Weight: 8.8 kg