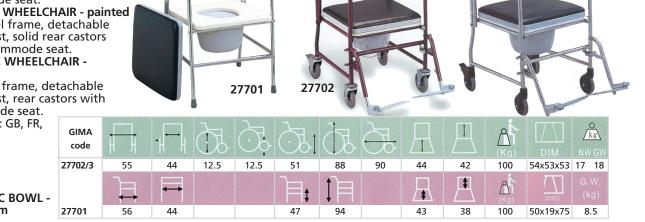

COMMODE CHAIRS

 27701 COMMODE CHAIR - chromed steel Chromed steel chair frame, with plastic detachable commode seat. • 27702 COMMODE WHEELCHAIR - painted Powder coated steel frame, detachable armrest and footrest, solid rear castors with lock, plastic commode seat.

• 27703 COMMODE WHEELCHAIR stainless steel

Stainless steel chair frame, detachable armrest and footrest, rear castors with lock, plastic commode seat.

Multilingual manual: GB, FR, IT. ES. • 27699 FOOTREST for 27702 - pair • 27700 FOOTREST for 27703 - pair • 27766 PLASTIC WC BOWL spare - Ø 26xh 15 cm