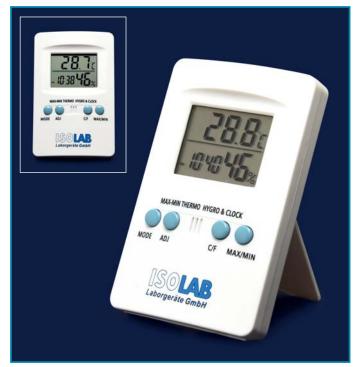

## THERMOHYGROMETER - "desk-top"

- This desk top thermohygrometer can be also used as wall hanged. The folding stand at the back housing offers a convenient angle for easy reading of the results.
- ➤ Water resistant sturdy plastic housing with 109 x 70 x 19 mm dimensions offers long life cycle.
- Offers dual display for humidity and temperature on a large and clear 40 x 30 mm LCD display.
- > Featured with maximum & minimum temperature reading memory with an alarm function.
- ➤ Humidity measurement range is 10% RH 99 %RH with +/- 1%RH accuracy.
- > Temperature measurement range is -58°F to +158°F (+/- 0,2°F) or -50°C to +70°C (+/- 0,1°C) selectively.
- °F & °C values are exchangeable by a switch control at the front panel.

| catalogue  | pack     |
|------------|----------|
| number     | quantity |
| 060.03.001 | 1 piece  |