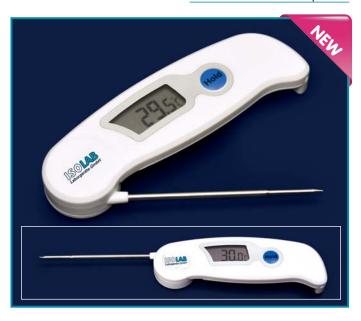

## THERMOMETER - "with foldable probe"

- ➤ For temperature measurement in liquids, semi-solids. Specially offers practical solutions with foodstuff.
- ➤ Featured with a foldable stainless steel probe with 85 mm length which can move 180° angle. Probe can easily be inserted into semi-solid samples.
- ➤ Offers temperature measurement on a large and clear 15 x 30 mm LCD display.
- ➤ Temperature measurement range is -58°F to +482°F or -50°C to +250°C with +/- 0,1 resolution.
- > °F & °C values are exchangeable by a switch control inside the battery cover.
- Water resistant sturdy plastic housing offers long life cycle.

| catalogue  | pack     |
|------------|----------|
| number     | quantity |
| 060.01.003 | 1 piece  |