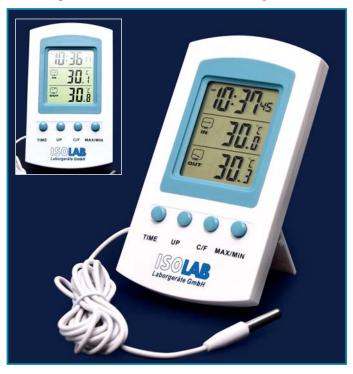

## THERMOMETER - "desk-top"

- ➤ This desk top electronic thermometer can be also used as wall hanged. With the help of two probes can be used for indoor and out-door temperature measurement simultaneously.
- ➤ The folding stand at the back housing offers a convenient angle for easy reading of the results.
- Water resistant sturdy plastic housing with 135 x 75 x 19 mm dimensions offers long life cycle.
- ➤ Offers dual display for humidity and temperature on a large and clear 51 x 41 mm LCD display.
- > Featured with maximum & minimum temperature reading memory with an alarm function and date / time display.
- ➤ Temperature measurement range is -4°F to +122°F (+/- 0,2°F) or -20°C to +50°C (+/- 0,1°C) selectively.
- °F & °C values are exchangeable by a switch control at the front panel.

| catalogue  | pack     |
|------------|----------|
| number     | quantity |
| 060 02 001 | 1 piece  |