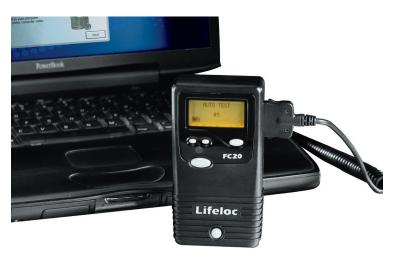

## **Compatible Lifeloc Equipment**

- FC10<sup>Plus™</sup>
- FC20™
- FC20BT™
- EV30™
- Phoenix® 6.0
- Phoenix 6.0BT

| Software Installation | AlcoMark CD                                                                     |
|-----------------------|---------------------------------------------------------------------------------|
| PC Operating System   | Microsoft Windows Vista, Windows 7, Windows 8, Windows 8.1, Windows 10          |
| USB Port              | USB computer cable included with AlcoMark for connecting Lifeloc device with PC |
| Language              | English or Spanish                                                              |
| Warranty              | 1-Year Warranty                                                                 |
| Compatible Equipment  | FC10 <sup>Plus</sup> , FC20, FC20BT, EV30, Phoenix 6.0, Phoenix 6.0BT           |