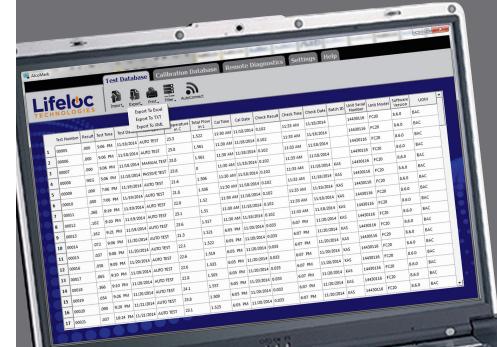

## **Overview**

AlcoMark is a software program developed by Lifeloc Technologies exclusively for use with Lifeloc breath testing equipment. The AlcoMark database application houses breath test and calibration results from any number of Lifeloc instruments. The program enables communication between Lifeloc equipment and PCs, allowing you to view, sort, filter, print, edit and archive your breath test and calibration data. Results can be exported to Excel, XML or Text files to allow for further analysis and sharing of data.

## **Functionality**

- · Upload breath test and calibration results into database
- · Customize database view
- Print test and calibration results directly from AlcoMark
- Export data to Excel, XML and Text files
- Search, sort and filter results for data analysis
- Archive test and calibration results
- Remote diagnostics