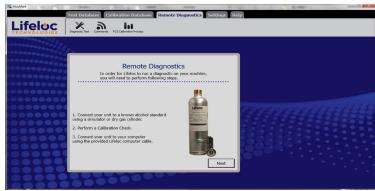

AlcoMark also provides remote diagnostic capability, making it possible for your breath testing equipment to communicate directly with Lifeloc Technical Support in order to easily diagnose and quickly resolve any issues.

## **Functionality**

- · Upload breath test and calibration results into database
- · Customize database view
- Print test and calibration results directly from AlcoMark
- Export data to Excel, XML and Text files
- Search, sort and filter results for data analysis
- Archive test and calibration results
- Remote diagnostics