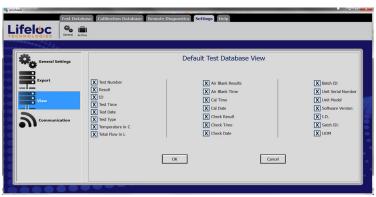

## **Functionality**

- · Upload breath test and calibration results into database
- · Customize database view
- Print test and calibration results directly from AlcoMark
- Export data to Excel, XML and Text files
- Search, sort and filter results for data analysis
- Archive test and calibration results
- Remote diagnostics