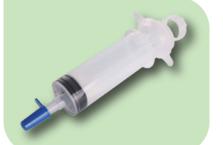

### **Irrigation Syringe**

- Medical grade PVC material
- Capacity : 80ml
- patients to feed