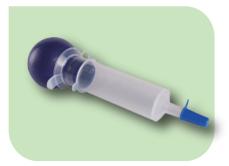

- Series sizes, there are sizes for Fr8, Fr10, Fr12, Fr14, Fr16, Fr18
- No artifacts under X-ray, operate with CT guide
- There is scale from 3–15 cm
- · Large side hole design to avoid obstruct Press regulation Ball
- Regulate the patient' s intracranial pressure by change the height of the ball.

Item No.

031101

031102

- Top with air filter to prevent siphon action
- To avoid infection in Cranial Cavity by backflow.
- Make accurate drainage with scale Drainage Bag
- With scale to quantify the volume.
- With air filter to avoid accumulation.
- Trocar are available