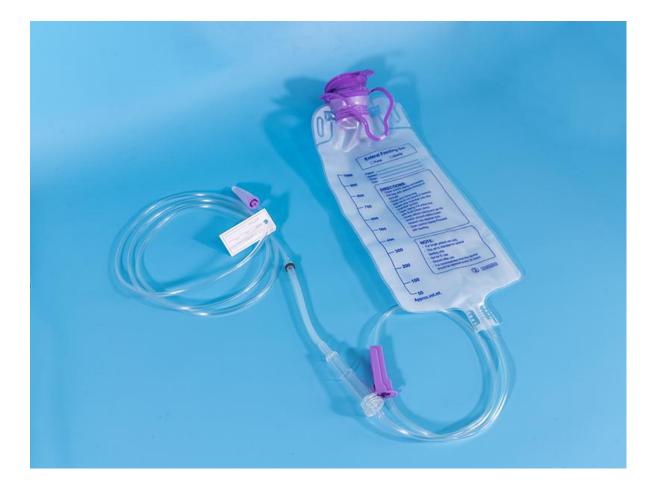

# **Disposable Feeding Bag**

苏州市亚新医疗用品有限公司 制造 Suzhou Yaxin Medical Supplies Co., Ltd.

### Details:

Disposable Feeding Bag consists of PVC bag, PVC tube, flow control valves, flow observation window and connector. Robert cramp is available but not necessary.