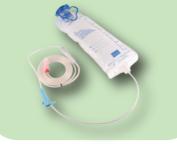

### **Care for Life**

040102 Item No.

• Used together with gastric tube for

| PVC material                                                   | Item No. | Size    | Style   |
|----------------------------------------------------------------|----------|---------|---------|
| 200ml<br>Pump<br>easy filling and handing<br>t allows complete | 04020101 | 1000 ml | Gravity |
|                                                                | 04020102 | 1200 ml | Gravity |
|                                                                | 04020103 | 1000 ml | Pump    |
|                                                                | 04020104 | 1200 ml | Pump    |

### Feeding Bag Model

| Size   | Ref      | Style   |
|--------|----------|---------|
| 1000ml | 04020101 | Gravity |
| 1200ml | 04020102 | Gravity |
| 1000ml | 04020103 | Pump    |
| 1200ml | 04020104 | Pump    |