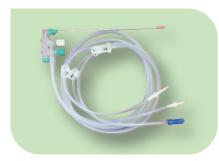

### **Ventricular External Drainage Device**

Components: Silicone Ventricle Drainage Catheter, Guide Pin, Speed Regulator, Press Regulation Ball, Drainage Bag. Features

Silicone Ventricle Drainage Catheter

- Series sizes, there are sizes for Fr8, Fr10, Fr12, Fr14, Fr16, Fr18
- No artifacts under X-ray, operate with CT guide
- There is scale from 3–15 cm
- · Large side hole design to avoid obstruct Press regulation Ball
- Regulate the patient' s intracranial pressure by change the height of the ball.

Item No.

031101

031102

- Top with air filter to prevent siphon action
- To avoid infection in Cranial Cavity by backflow.
- Make accurate drainage with scale Drainage Bag
- With scale to quantify the volume.
- With air filter to avoid accumulation.
- Trocar are available