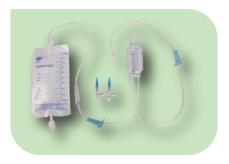

## **Feeding Bag**

- Medical grade P
  - Size: 1000ml, 12
  - Type: Gravity, Pt
  - · Rigid neck for ea · Bottom exit port a
    - drainage
  - · With flow regulator

### **Care for Life**

040102 Item No.

• Used together with gastric tube for

| PVC material                                                   | Item No. | Size    | Style   |
|----------------------------------------------------------------|----------|---------|---------|
| 200ml<br>Pump<br>easy filling and handing<br>t allows complete | 04020101 | 1000 ml | Gravity |
|                                                                | 04020102 | 1200 ml | Gravity |
|                                                                | 04020103 | 1000 ml | Pump    |
|                                                                | 04020104 | 1200 ml | Pump    |