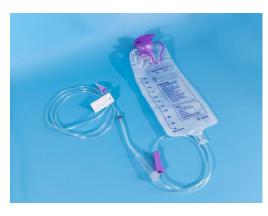

## **Feeding Bag**

- Medical grade P
  - Size: 1000ml, 12
  - Type: Gravity, Pt
  - · Rigid neck for ea · Bottom exit port a
    - drainage
  - · With flow regulator

# **Disposable Feeding Bag**

苏州市亚新医疗用品有限公司 制造 Suzhou Yaxin Medical Supplies Co., Ltd.

### Details:

Disposable Feeding Bag consists of PVC bag, PVC tube, flow control valves, flow observation window and connector. Robert cramp is available but not necessary.