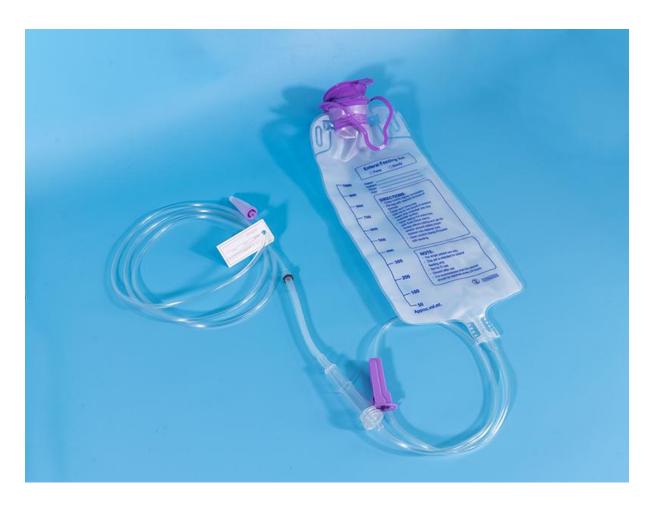

### Details:

Disposable Feeding Bag consists of PVC bag, PVC tube, flow control valves, flow observation window and connector. Robert cramp is available but not necessary.

### Directions:

- 1. Close control clamp completely
- 2.Fill bag with desired amount of formula
- 3.Close top cap
- 4. Hang bag or refrigerate for later use
- 5.Open control clamp. Fill entire line with fluid and adjust drops speed using the roller

clamp

- 6.After a few minutes re-adjust control drops speed (If necessary)
- 7.If desired, you may fill cooling additives to ice pouch