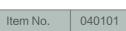

## **Feeding Bag**

- Medical grade P
  - Size: 1000ml, 12
  - Type: Gravity, Pt
  - · Rigid neck for ea · Bottom exit port a
    - drainage
  - · With flow regulator

### Features:

There are TWO main styles of feeding bag, **Pump type** and **Gravity type**.

Pump style is designed to be used with feeding pumps.

Gravity style does not require an enteral feeding pump to be used.