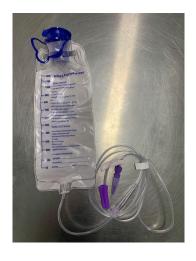

# **Disposable Feeding Bag**

苏州市亚新医疗用品有限公司 制造 Suzhou Yaxin Medical Supplies Co., Ltd.

### Details:

Disposable Feeding Bag consists of PVC bag, PVC tube, flow control valves, flow observation window and connector. Robert cramp is available but not necessary.