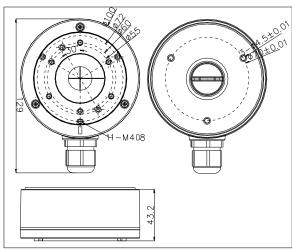

## **Dimension:**

Note: The actual bracket may vary from the picture above.

## Parameter:

| Model      | DS-1280ZJ-XS         |
|------------|----------------------|
|            | Junction Box for     |
| Parameters | Dome(Bullet) Camera  |
| Appearance | Hikvision White      |
| Material   | Aluminum Alloy       |
| Dimension  | Ф 100 x 43.2 x 129mm |
| Weight     | 320g                 |