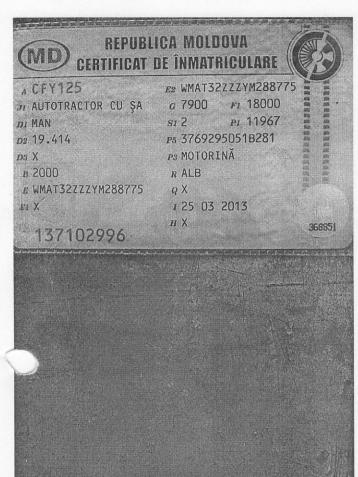

| 1,10000                 |

REPUBLICA (MD) MOLDOVA

CERTIFICAT TEHNIC DE INMATRICULARE ТЕХНИЧЕСКИЙ ПАСПОРТ

**SPECIFICARI** Дополнительные сведения

T.10000

Seria AB Nr. 102244 Marca Mapka Motor\_ Двигател Sasiu Шасси Culoarea Uset Posesor Владелец Adresa, localitatea Адрес, место жительства Certificatul eliberat in baza **Numarul** Номерной Seful inspectofatulaj «INTEHAGRO» Data eliberarii. Дата выдачи







200 zei f.7de.









\$\$ \ZW25510240003484

OSLLLIA 00581 ta 0028 0

07507107 Pd

BJA & ANIAOTOM 89

113 12 2012 χÒ

> NOIMADOTUA IL SEZCODY

\$212 ZOLSSS #@ ZAM KO

ATNAJUJSA8 20

\$ 200¢

\$\$\\$0000\document\document\document\document\document\document\document\document\document\document\document\document\document\document\document\document\document\document\document\document\document\document\document\document\document\document\document\document\document\document\document\document\document\document\document\document\document\document\document\document\document\document\document\document\document\document\document\document\document\document\document\document\document\document\document\document\document\document\document\document\document\document\document\document\document\docum