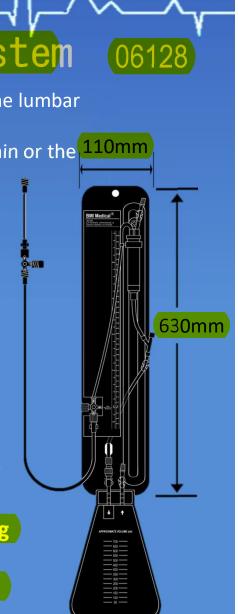

### External Drainage Monitoring System

Draining cerebrospinal fluid(CSF) from the lateral ventricles of the brain or the lumbar subarachnoid space.

Monitoring (CSF) pressure and flow rate from the lateral ventricles of the brain or the lumbar subarachnoid space.

Reduce intracranial pressure(ICP)

#### **Features**

- 1. Hydrophobic filter prevents passage of bacteria and eliminates negative pressure artifacts.
- 2. Two convenient injection sites allow sampling and intraventricular medication.
- 3. Sliding chamber allows accurate flow monitoring
- 4. Locking bracket is incorporated in the chamber for quick, accurate pressure head setting.
- 5. Large capacity drainage bag (700ml) may be disconnected for replacement or emptied for re-use.
- 6. Pressure monitoring can be performed at either the mounting panel or patient line port.
- 7. System panel is adjustable by using either the locking cord or mounting bracket.