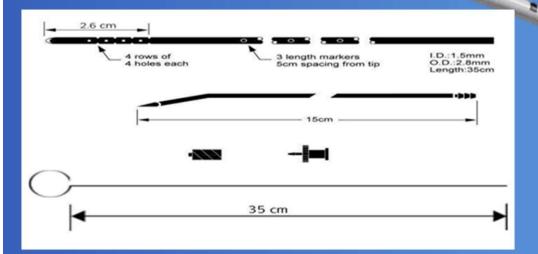

#### Barium impregnated silicone catheter.

Kink and compression resistant.

Stainless steel stylet allows catheter to be directed during catheter placement.

The catheter is fabricated from silicone elastomer tubing impregnated with barium to provide radiopacity.

- Barium impregnation allows for visualization of the catheter on x-ray.
- non-ferrous design won't interfere with CT scans or MRI

Included with product

1 ea. Ventricular Catheter

**Barium Impregnated** 

I.D.: 1.5mm / 2.1mm

O.D.: 2.8mm / 3.5mm

Length: 35cm

1 ea. Luer Lock Cap

1 ea. Female Luer Adapter

1 ea. Stainless Steel Stylet(35cm)

1 ea. Trocar(15cm)