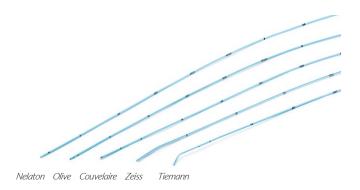

They are made of high-quality soft plastic radiopaque material. They have a centimeter scale.

| Reference: NELATON | Reference:<br>OLIVE | Reference:<br>COUVELAIRE | Reference:<br>ZEISS | Reference:<br>TIEMANN | Catheter size | Catheter length [cm] |
|--------------------|---------------------|--------------------------|---------------------|-----------------------|---------------|----------------------|
| KMN3F              | KMO3F               | KMC3F                    |                     | KMT3F                 | 3F            |                      |
| KMN4F              | KMO4F               | KMC4F                    | KMZ4F               | KMT4F                 | 4F            |                      |
| KMN5F              | KMO5F               | KMC5F                    | KMZ5F               | KMT5F                 | 5F            | 70                   |
| KMN6F              | KMO6F               | KMC6F                    | KMZ6F               | KMT6F                 | 6F            | <del>70</del>        |
| KMN7F              | KMO7F               | KMC7F                    | KMZ7F               | KMT7F                 | 7F            |                      |
| KMN8F              | KMO8F               | KMC8F                    |                     | KMT8F                 | 8F            |                      |