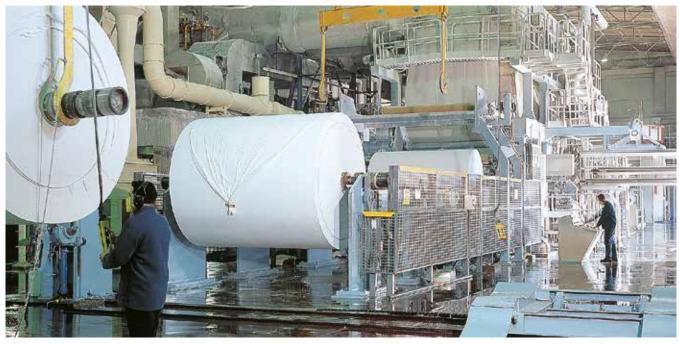

Viking Pulp and Paper Mill Co established as Turkey's private sector first paper mill in 1969 in Izmir Aliağa has been operating for 50 years with pioneering and innovative structure in dressings and tissue paper sector. Viking Pulp and Paper Mill Co journey, which started with the production of industrial products in the paper industry, has grown rapidly after joining the Yaşar Holding in 1982 and continues today with an annual production capacity of 45,800 tons in a 42,000 square meter indoor area. It continues to offer innovations in the cleaning paper sector with its brands including high quality and hygienic products in domestic and outdoor use.

Since its establishment, Viking Pulp and Paper Mill Co has been continuing its strategy of being an organization that continuously develops and adapts to change, attaches importance to environmental and health awareness, and creates value for its customers and employees. Accordingly, production conditions and products are approved by national and international institutions. While being the first company to receive ISO 9001 Quality Management System Certificate in its sector, in 2018, it upgraded to ISO 9001: 2015 version. Compliance to all skin types was approved with Dermatest in 2013, compliance with food contact was approved with Isoga and Smithers Pira in 2011, and the efficient use of energy in all processes was approved with ISO 50001 Energy Management System certificates in 2016. In 2017, BRC - Hygienic Product - Hygienic Product GC - Mark Certificate was awarded for the first time in its sector. All these documents and certificates are updated as a result of the audits carried out.