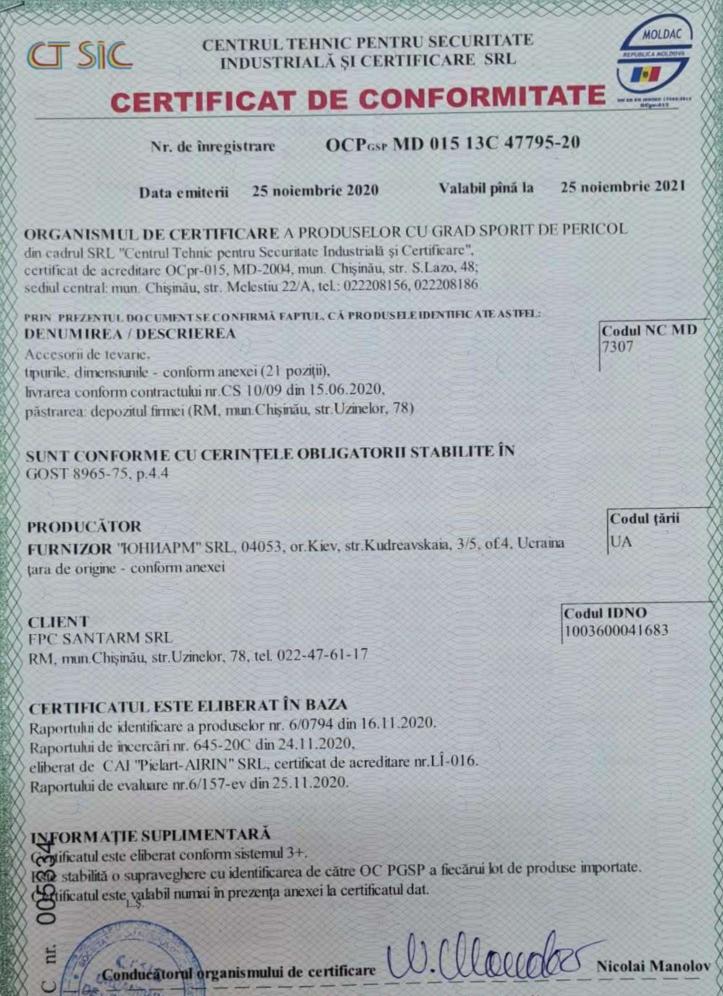

# Anexă

la certificatul de conformitate

Nr. OC PGSP MD 015 13C 47795-20 din 25.11.2020

Lista produselor concrete asupra cărora se extinde acțiunea certificatului de conformitate

| Nr.    | Tipuri                  | Dimensiuni                                                                                                                                                                                                                                                                                                                                                                                                                                                                                                                                                                                                                                                                                                                                                                                                                                                                                                                                                                                                                                                                                                                                                                                                                                                                                                                                                                                                                                                                                                                                                                                                                                                                                                                                                                                                                                                                                                                                                                                                                                                                                                                     | Tara de<br>origine |
|--------|-------------------------|--------------------------------------------------------------------------------------------------------------------------------------------------------------------------------------------------------------------------------------------------------------------------------------------------------------------------------------------------------------------------------------------------------------------------------------------------------------------------------------------------------------------------------------------------------------------------------------------------------------------------------------------------------------------------------------------------------------------------------------------------------------------------------------------------------------------------------------------------------------------------------------------------------------------------------------------------------------------------------------------------------------------------------------------------------------------------------------------------------------------------------------------------------------------------------------------------------------------------------------------------------------------------------------------------------------------------------------------------------------------------------------------------------------------------------------------------------------------------------------------------------------------------------------------------------------------------------------------------------------------------------------------------------------------------------------------------------------------------------------------------------------------------------------------------------------------------------------------------------------------------------------------------------------------------------------------------------------------------------------------------------------------------------------------------------------------------------------------------------------------------------|--------------------|
|        |                         | DN15, DN20, DN25, DN32, DN40, DN50, DN65, DN80, DN100                                                                                                                                                                                                                                                                                                                                                                                                                                                                                                                                                                                                                                                                                                                                                                                                                                                                                                                                                                                                                                                                                                                                                                                                                                                                                                                                                                                                                                                                                                                                                                                                                                                                                                                                                                                                                                                                                                                                                                                                                                                                          | Ucraina            |
| 13     | Mufa din fontă          | DN15, DN20, DN25, DN32, DN40, DN30, DN65, DN80, DN100                                                                                                                                                                                                                                                                                                                                                                                                                                                                                                                                                                                                                                                                                                                                                                                                                                                                                                                                                                                                                                                                                                                                                                                                                                                                                                                                                                                                                                                                                                                                                                                                                                                                                                                                                                                                                                                                                                                                                                                                                                                                          | China              |
| 14     | Mufa din otel           | DN15, DN20, DN25, DN32, DN40, DN50, DN65, DN80, DN100                                                                                                                                                                                                                                                                                                                                                                                                                                                                                                                                                                                                                                                                                                                                                                                                                                                                                                                                                                                                                                                                                                                                                                                                                                                                                                                                                                                                                                                                                                                                                                                                                                                                                                                                                                                                                                                                                                                                                                                                                                                                          | Ucraina            |
| 15     | Mufa zincată            | DN15, DN20, DN25, DN32, DN40, DN50, DN65, DN80, DN100                                                                                                                                                                                                                                                                                                                                                                                                                                                                                                                                                                                                                                                                                                                                                                                                                                                                                                                                                                                                                                                                                                                                                                                                                                                                                                                                                                                                                                                                                                                                                                                                                                                                                                                                                                                                                                                                                                                                                                                                                                                                          |                    |
| -      |                         | DN15, DN20, DN25, DN32, DN40, DN50, DN65, DN80, DN100                                                                                                                                                                                                                                                                                                                                                                                                                                                                                                                                                                                                                                                                                                                                                                                                                                                                                                                                                                                                                                                                                                                                                                                                                                                                                                                                                                                                                                                                                                                                                                                                                                                                                                                                                                                                                                                                                                                                                                                                                                                                          | Ucraina            |
| 16     | Contrapiuliță din alamă |                                                                                                                                                                                                                                                                                                                                                                                                                                                                                                                                                                                                                                                                                                                                                                                                                                                                                                                                                                                                                                                                                                                                                                                                                                                                                                                                                                                                                                                                                                                                                                                                                                                                                                                                                                                                                                                                                                                                                                                                                                                                                                                                | Ucraina            |
| 17     | Contrapiuliță din fontă | DN15, DN20, DN25, DN32, DN40, DN50, DN65, DN80, DN100                                                                                                                                                                                                                                                                                                                                                                                                                                                                                                                                                                                                                                                                                                                                                                                                                                                                                                                                                                                                                                                                                                                                                                                                                                                                                                                                                                                                                                                                                                                                                                                                                                                                                                                                                                                                                                                                                                                                                                                                                                                                          |                    |
| 2      | zincată                 |                                                                                                                                                                                                                                                                                                                                                                                                                                                                                                                                                                                                                                                                                                                                                                                                                                                                                                                                                                                                                                                                                                                                                                                                                                                                                                                                                                                                                                                                                                                                                                                                                                                                                                                                                                                                                                                                                                                                                                                                                                                                                                                                | Ucraina            |
| 18     | Flanşã din otel         | DN50, DN65, DN80, DN110, DN125, DN160                                                                                                                                                                                                                                                                                                                                                                                                                                                                                                                                                                                                                                                                                                                                                                                                                                                                                                                                                                                                                                                                                                                                                                                                                                                                                                                                                                                                                                                                                                                                                                                                                                                                                                                                                                                                                                                                                                                                                                                                                                                                                          | China              |
| 19     | Teu din otel            | DN50, DN65, DN80, DN110, DN125, DN10, DN65, DN80, DN100, DN125, DN150, DN15, DN20, DN25, DN32, DN40, DN50, DN65, DN80, DN1000, DN10000, DN1000, DN1000, DN10000, DN1000, DN1000, DN10000, DN100000, DN100000, DN100000, DN1000000, DN100000, DN100000, DN100000000, DN10000000, DN100000000, DN100000000, DN100000000, DN100000000, DN100 |                    |
|        |                         | DN15, DN20, DN25, DN25, DN52, DN52, DN50, DN 500, DN600, DN800, DN1000<br>DN200, DN250, DN300, DN350, N400, DN 500, DN600, DN800, DN1000                                                                                                                                                                                                                                                                                                                                                                                                                                                                                                                                                                                                                                                                                                                                                                                                                                                                                                                                                                                                                                                                                                                                                                                                                                                                                                                                                                                                                                                                                                                                                                                                                                                                                                                                                                                                                                                                                                                                                                                       | Ucraina            |
| 20     | Teu din alamă filetat   | DN200, DN250, DN500, DN500, NH30, DN65, DN80, DN100, DN125, DN150, DN15, DN20, DN25, DN32, DN40, DN50, DN65, DN80, DN1000, DN10000, DN1000, DN1000, DN10000, DN100000, DN10000, DN100000, DN100000, DN100000, DN100000, DN10000, DN100000, DN1000000, DN1000000, DN100000000, DN100000000, DN1000000000000000000000000000000000000                                                                                                                                                                                           |                    |
| - HALL |                         | DNI200 DNI250 DNI300 DN350 N400 DN 500, DN600, DIN1000                                                                                                                                                                                                                                                                                                                                                                                                                                                                                                                                                                                                                                                                                                                                                                                                                                                                                                                                                                                                                                                                                                                                                                                                                                                                                                                                                                                                                                                                                                                                                                                                                                                                                                                                                                                                                                                                                                                                                                                                                                                                         | Ucraina            |
| 21     | Teu din fontă filetat   | DN15 DN20 DN25 DN32 DN40 DN50 DN65 DN80 DN100 DN125 DN150,                                                                                                                                                                                                                                                                                                                                                                                                                                                                                                                                                                                                                                                                                                                                                                                                                                                                                                                                                                                                                                                                                                                                                                                                                                                                                                                                                                                                                                                                                                                                                                                                                                                                                                                                                                                                                                                                                                                                                                                                                                                                     | Ceraina            |
| -      | led diff total medi     | DN200, DN250, DN300, DN350, N400, DN 500, DN600, DN800, DN1000                                                                                                                                                                                                                                                                                                                                                                                                                                                                                                                                                                                                                                                                                                                                                                                                                                                                                                                                                                                                                                                                                                                                                                                                                                                                                                                                                                                                                                                                                                                                                                                                                                                                                                                                                                                                                                                                                                                                                                                                                                                                 | 1                  |

Conducătorul organismului de certificare

SIAN

002365

DI.

Seria

U. Cllele Nicolai Manolov

Anexa nu este valabilă în lipsa certificatului de conformitate