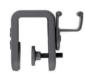

ity to improve the user experience and the functionality within the iconic updated CLASSIC design.

# SAFETY HAMMER CLASSIC & CLASSIC GLOW

The original safety hammer updated and improved in 2021.



Glow in the dark yellow/orange available in retail packaging.



Advanced seat belt cutter





TOVRIBUIES

TOVRIBUIES

TOVRIBUIES

WWW.ALV.COM

WWW.ALV.COM

TOTAL CLOSE

TOTAL CL

- Double sided, hardened carbon steel hammerhead.
- TÜV certified according to new German standards.







Breaking tempered car glass, cutting seat belts.



Available in yellow, orange and red.





The QUICK CLICK SYSTEM is standard in the retail packaging. In bulk all shown mounting systems are available. Only with the individual PRO-adapter screws are required.

Clamp fastener for car door QUICK CLICK SYSTEM



Clamp fastener for middle console



Fastening with screws PRO ADAPTER



## QUICK CLICK SYSTEM CAR DOOR







With this system you can mount the safety hammer on the inside of your car door. Rotate the small click-adapter for optimal positioning. It is possible to use the QUICK CLICK SYSTEM in combination with the PRO ADAPTER. No screws are required to mount this system in your car.

### **EASY FIX SYSTEM** MIDDLE CONSOLE







With this system you can mount the safety hammer on the middle console of your car. Rotate the small click-adapter for optimal positioning. It is possible to use the EASY FIX SYSTEM in combination with the PRO ADAPTER. No screws are required to mount this system in your car.

# www.lifehammerproducts.com