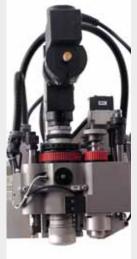

## 5- OR 7-TOOL CUTTING HEAD

To satisfy any cutting need, the Easy tables can cut with 5- or 7-tool heads, which can be equipped with a wide range of cutting chucks, marking pen and 3 or 5 punching tools, adjustable and rotating, with high punching frequency. The powerful Venturi system can be fitted for cutting scraps suction.