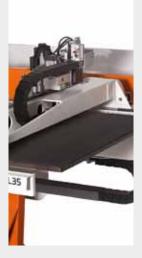

## 5- OR 7-TOOL CUTTING HEAD

To satisfy any cutting need, the Easy tables can cut with 5- or 7-tool heads, which can be equipped with a wide range of cutting chucks, marking pen and 3 or 5 punching tools, adjustable and rotating, with high punching frequency. The powerful Venturi system can be fitted for cutting scraps suction.

#### PERFORMANCE AND RELIABILITY

Perfect quality and considerable cutting speed are the result of a solid, accurate mechanic engineering and of a state-of-theart electronics.