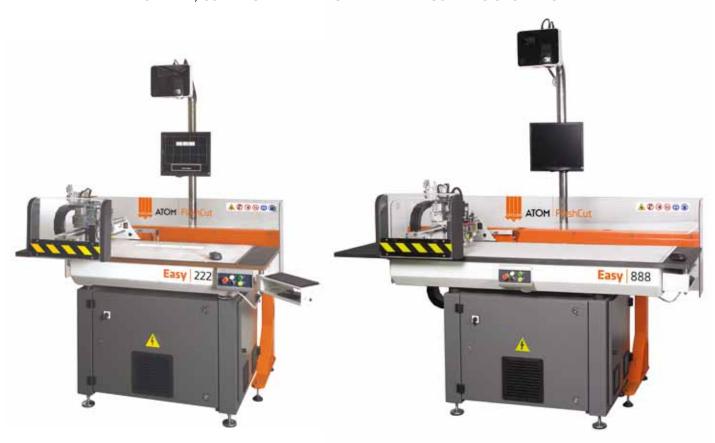

## FlashCut Easy 222 and FlashCut Easy 888

SIMPLE, COMPACT AND VERSATILE KNIFE CUTTING SYSTEMS

The FlashCut **Easy 222** and **Easy 888** perfectly meet the requests of footwear and leather goods industry. They represent the perfect choice for sample departments and small production batches. Their easy handling, flexibility and cutting accuracy are appreciated also for bigger productions. They can cut leather and hard leather for soles, as well as many man-made materials. Easy to use, they are the best choice for small companies or those who want to automate the cutting process.

#### **APPLICATIONS**

The strong structure and the cutting accuracy make them perfect also for industrial uses other than footwear and leather goods.

| TECHNICAL DATA    |                      |                      |                 |                |
|-------------------|----------------------|----------------------|-----------------|----------------|
| AVAILABLE MODELS  | WORKING AREA<br>(mm) | MAX. ABSORPTION (kW) | SIZES<br>(mm)   | WEIGHT<br>(Kg) |
| FlashCut Easy 222 | 1000x600             | 5,1                  | 1600x1235x2190h | 440            |
| FlashCut Easy 888 | 1600x600             | 6,8                  | 2220x1235x2680h | 600            |