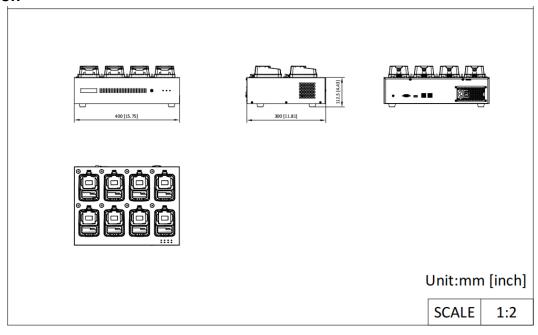

### Dimension

## Specification

| Specification             |                                                                                   |
|---------------------------|-----------------------------------------------------------------------------------|
| Storage                   |                                                                                   |
| HDD                       | Up to 4 disks (Max. 8 TB for each disk) and default 2 TB                          |
| RAM                       | 2 GB                                                                              |
| Network                   |                                                                                   |
| Protocol                  | HTTPS, FTP, NTP, SADP, ISAPI                                                      |
| Interface                 |                                                                                   |
| Indicator                 | Power indicator, Hard disk indicator, Network indicator, 8 indicator(s) for       |
|                           | charging/working/recording/exception                                              |
| Button                    | Power                                                                             |
| General Interface         | 1 × USB 3.0                                                                       |
| Body Camera Access Number | Up to 8 body camera(s)                                                            |
| Base Paramaters           | 5 VDC, 1.5 A for each channel, rate ≥ 8 MB/s                                      |
| General                   |                                                                                   |
| Operating System          | Linux                                                                             |
| Power                     | 100 to 240 VAC, max. 250 W                                                        |
| Operating Condition       | -10 °C to 55 °C (-14 °F to 131 °F). Humidity 95% or less (non-condensing)         |
| Dimensions                | 400 mm × 300 mm × 124 mm (15.75" × 11.81" × 4.88")                                |
| Weight                    | 7.1 kg (15.65 lb.)                                                                |
| Installation Method       | Desk-mounted                                                                      |
| Client                    | HikCentral Pro, HikCentral Master                                                 |
| Speaker                   | 1 build-in speaker                                                                |
| Web Browser               | Plug-in required live view: IE 10+,                                               |
|                           | Plug-in free live view: Chrome 57.0+, Firefox 52.0+                               |
| Approval                  |                                                                                   |
| EMC                       | CE-EMC: EN 55032: 2015, EN 61000-3-3: 2013, EN 50130-4: 2011 +A1: 2014, EN 61000- |
|                           | 3-2: 2014                                                                         |
| Safety                    | CE-LVD: EN 62368-1: 2014/A11: 2017, CB: IEC 62368-1: 2014+A11                     |
|                           | •                                                                                 |