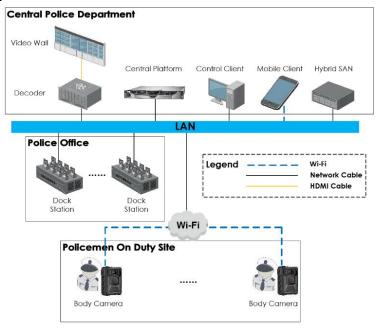

| Plug-in required live view: IE 10+,                                               |
|                           | Plug-in free live view: Chrome 57.0+, Firefox 52.0+                               |
| Approval                  |                                                                                   |
| EMC                       | CE-EMC: EN 55032: 2015, EN 61000-3-3: 2013, EN 50130-4: 2011 +A1: 2014, EN 61000- |
|                           | 3-2: 2014                                                                         |
| Safety                    | CE-LVD: EN 62368-1: 2014/A11: 2017, CB: IEC 62368-1: 2014+A11                     |
|                           | •                                                                                 |

# Typical Application





### Available Model

DS-MDS001/2T(DS-MH2211)

DS-MDS001/2T(DS-MH2311)

DS-MDS001/2T(MCW407)

DS-MDS001/2T/TYPEC(DS-MH2311)

DS-MDS001/2T/TYPEC(MCW407)

DS-MDS001/2T/TYPEC(DS-MCW406)

### Dimension



#### Headquarters

No.555 Qianmo Road, Binjiang District, Hangzhou 310051, China T +86-571-8807-5998 www.hikvision.com

Follow us on social media to get the latest product and solution information.



in Hikvision



HikvisionHQ



HikvisionHQ