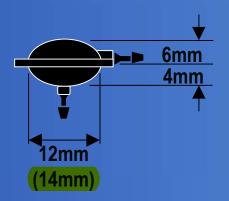

Two sizes are available: 12mm/14mm. (Pediatric/Adult)

High, Medium, Low pressure are available.