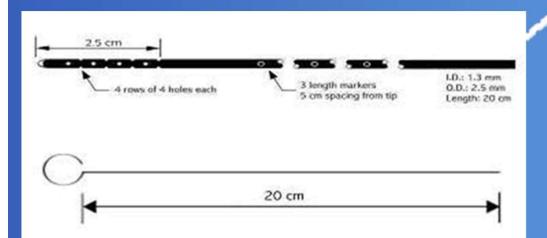

#### Ventricular Catheter 01101

Barium-impregnated silicone catheter provides resistance to kinking and compression. Stainless steel stylet allows catheter to be directed during catheter placement. The catheter is fabricated from silicone elastomer tubing impregnated with barium to provide radiopacity.

- Barium impregnation allows for visualization of the catheter on x-ray.
- onon-ferrous design won't interfere with CT scans or MRI.

**Included with product** 

1ea. Ventricular Catheter

**Barium Impregnated** 

I.D.: 1.3 mm

O.D.: 2.5 mm

Length: 20 cm

1ea. Stainless Steel Stylet (20 cm)

Peritoneal Catheter (L.M.H) 03103 (03105)

Peritoneal Catheter, Small, Barium Impregnated, 90cm, a pressure valve at the tip, 4 slit openings at the distal end. High, Medium, Low pressure are available according to the size of slit.