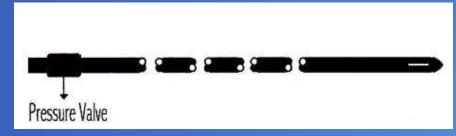

I.D.: 1.3 mm

O.D.: 2.5 mm

Length: 20 cm

1ea. Stainless Steel Stylet (20 cm)

Peritoneal Catheter (L.M.H) 03103 (03105)

Peritoneal Catheter, Small, Barium Impregnated, 90cm, a pressure valve at the tip, 4 slit openings at the distal end. High, Medium, Low pressure are available according to the size of slit.

03103

I.D.: 1.3 mm /O.D.: 2.5 mm/Length: 75-100 cm

03105

I.D.: 1.3 mm/O.D.: 2.5 mm/Length: 90-100 cm

#### **Features**

- 1. Tubing impregnated with white barium to provide radiopacity.
- 2. Ppressure control valve.
- 3. Enable the surgeon to gauge and adjust its length.

CSF Valve Burr Hole (L.M. H) 02512, 02514