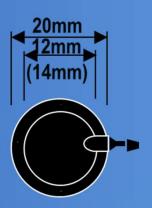

Two sizes are available: 12mm/14mm. (Pediatric/Adult)

High, Medium, Low pressure are available.