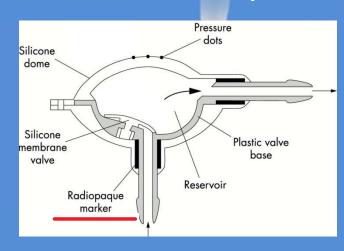

#### **Features**

- 1.Flexible silicone elastomer eliminating valve sticking and deformation.
- 2.Connector included.
- 3.Internal flow path is uncomplicated.
- 4.Two-way flushing eliminates separate reservoirs or antechambers.
- 5. Non-metallic design will neo interfere with CT scans or MRI.
- 6.Polypropylene needle guard prevents complete penetration of the valve by needles.
- 7. Slicone elastomer dome is injectable.