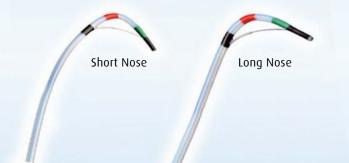

## **Sphincterotome**

Papillotome triple lumen - with cutting wire - tapered tip

## Used for endoscopic cannulation of biliary ductal system and sphincterotomy

Cutting Wire S.S. Monofilament Guidewire compatibility 0.035" Protective insulation sheath, unique protective feature for endoscope Active Cord available separately

| Art. No.      | Productname | Working Length<br>(cm) | Tip Length<br>(mm) | Total Loop<br>(mm) | Remarks       |
|---------------|-------------|------------------------|--------------------|--------------------|---------------|
| SSPH-SN-20    | Short Nose  | 200                    | 5.0                | 20                 | Insulated     |
| SSPH-SN-25    | Short Nose  | 200                    | 5.0                | 25                 | Insulated     |
| SSPH-SN-30    | Short Nose  | 200                    | 5.0                | 30                 | Insulated     |
|               |             |                        |                    |                    |               |
| SSPH-SN-NI-20 | Short Nose  | 200                    | 5.0                | 20                 | non Insulated |
| SSPH-SN-NI-25 | Short Nose  | 200                    | 5.0                | 25                 | non Insulated |
| SSPH-SN-NI-30 | Short Nose  | 200                    | 5.0                | 30                 | non Insulated |
|               |             |                        |                    |                    |               |
| SSPH-LN-20    | Long Nose   | 200                    | 8.0                | 20                 | Insulated     |
| SSPH-LN-25    | Long Nose   | 200                    | 8.0                | 25                 | Insulated     |
| SSPH-LN-30    | Long Nose   | 200                    | 8.0                | 30                 | Insulated     |
|               |             |                        |                    |                    |               |
| SSPH-LN-NI-20 | Long Nose   | 200                    | 8.0                | 20                 | non Insulated |
| SSPH-LN-NI-25 | Long Nose   | 200                    | 8.0                | 25                 | non Insulated |
| SSPH-LN-NI-30 | Long Nose   | 200                    | 8.0                | 30                 | non Insulated |
|               |             |                        |                    |                    |               |