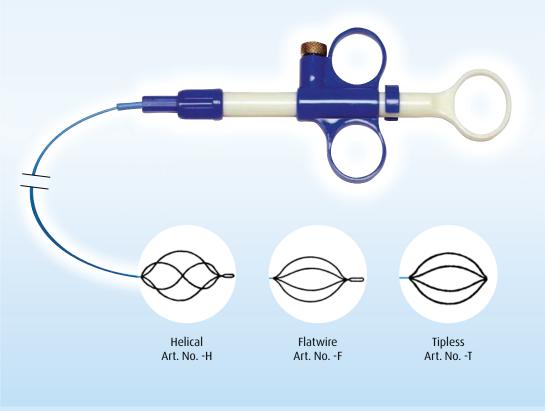

## **Biliary Stone Retrieval Basket**

Nitinol Basket – Monofilament Easy dismantling

## Not for Lithotripsy

| Art. No.   | Sheath Ø<br>(Fr/CH) |                    | Working Length<br>(cm) |
|------------|---------------------|--------------------|------------------------|
| SE 3-4-220 | 3 (1mm)             | 4 Wires per Basket | 220                    |