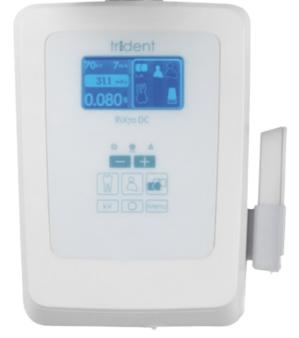

# RiX-70 DC

Intraoral X-Ray Unit

### Automatic Voltage Transformer

RiX-70 DC appropriately works in a range from 100 to 240 V.

DC Generator
Allows radiation stability
eliminating rays that does
not produce images but can
be harmful for the patient.

0.4 mm Focal Spot

Tube Voltage
Selector
RiX-70 DC operates either
60, 65 or 70 kV.

Automatic setting of exposure time
From 001 to 2.0 s.

Optional remote timer