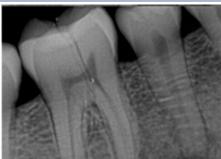

### A unique tool to assist you in implant surgery:

- · Takes transversal cross sections of the dental arch for preliminary implant evaluation and follow up.
- Clearly indicates the correct position and size of the implants to use.
- Visualizes with precision the nerve channels, and determines the angle for the surgery with greater effectiveness.

Xelis has a simple interface to help evaluating numerous clinical pathologies including fractures, included teeth, periodontitis and