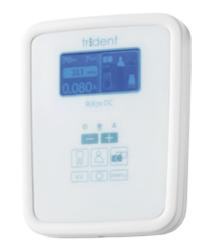

# RiX-70 DC

Intraoral X-Ray Unit

### Automatic Voltage Transformer

RiX-70 DC appropriately works in a range from 100 to 240 V.

DC Generator
Allows radiation stability
eliminating rays that does
not produce images but can
be harmful for the patient.

0.4 mm Focal Spot

Tube Voltage
Selector
RiX-70 DC operates either
60, 65 or 70 kV.

Automatic setting of exposure time
From 001 to 2.0 s.

Optional remote timer