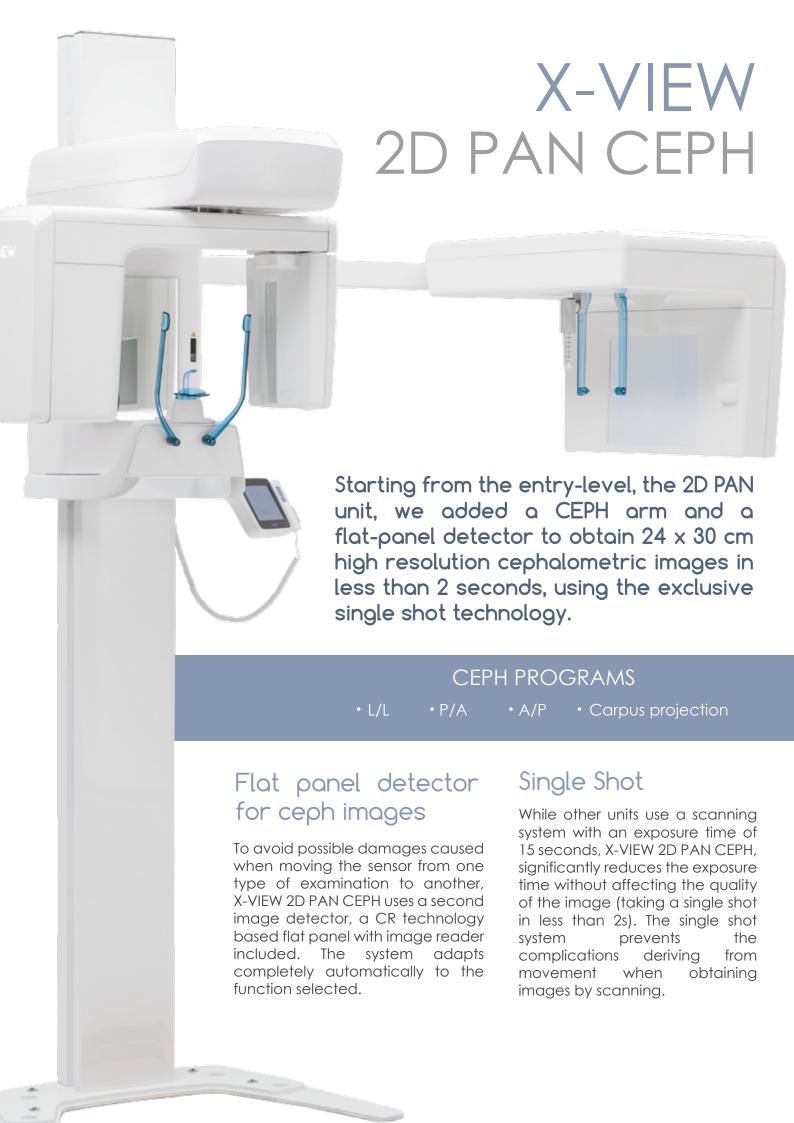

## X-VIEW 2D PAN

The X-View family begins with X-VIEW 2D PAN, the entry level model with ergonomic and clean design to perfectly fits into your workspace.

X-VIEW 2D PAN offers high-level technological development for the acquisition of clear 2D images:

- Exposure time of 14.3s for children and 15s for adults
- . DC high frequency generator
- 151 x 6,9 mm active area
- 15 x 30 cm HD images
- 0.5 mm focal spot
- Sensor TDI CCD

### 2D PROGRAMS Standard Panoramic

Adult Standard Panoramic
Child Standard Panoramic
Adult Right/Left Hemi Panoramic
Child Right/Left Hemi Panoramic
Adult/Child Frontal Dentition
Adult/Child TMJ open/close mouth
SINUS

### Optionals

Reduced dose Panoramic Improved Orthogonality Right or Left Bitewing Bitewing right to left

### 2D PAN is available in two versions:

The standard version, not upgradable, which remains original in its PAN functions; the upgradable version is adapted to allow the evolution to 3D PAN and / or PAN CEPH version.