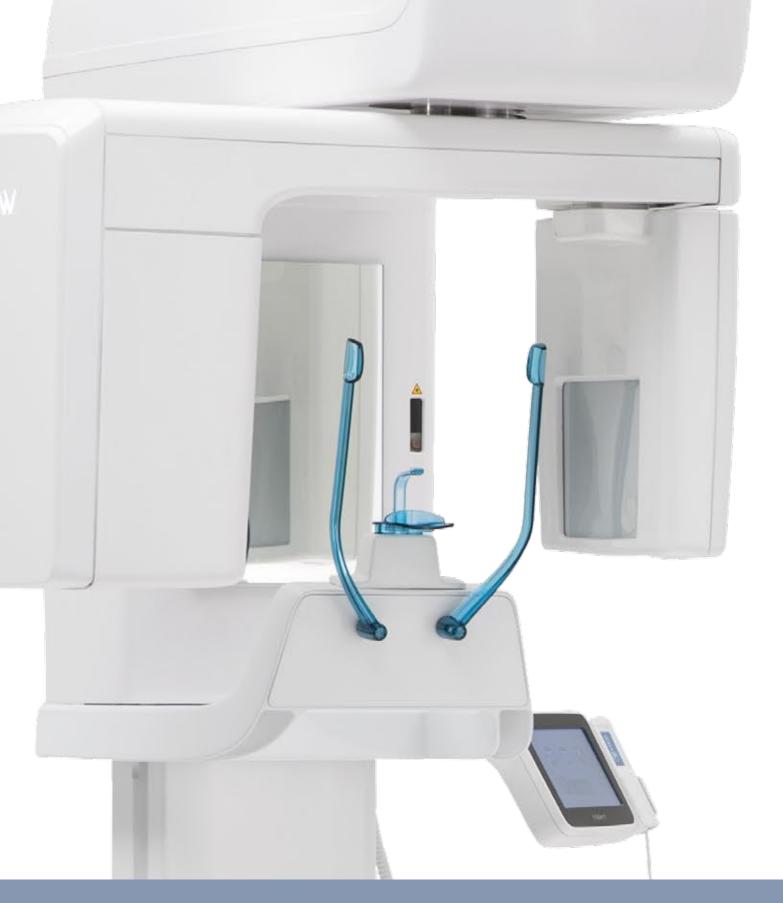

### Patient positioning

Positioning is important to obtain detailed images. The correct patient alignment means better image quality, less time for the examination and reduced X-Ray exposure.

The X-VIEW support accessories, laser guides, chin support and the lateral temples supports, are designed for an optimal positioning, keeping the patient head aligned in the focal trough.

### Metallic base

X-View is supported on a metallic base designed to maintain the stability of both, the patient and the unit. The metallic base prevents the patient from moving the unit causing image distortions.

### 7-inch colour touchscreen

The screen opens access to all commands and functions to directly configure the unit during the patient positioning phase. The size of the screen is ideal for the user to quick and easily read the icons to browse the menu.