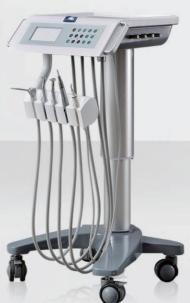

### **随心一变三** 满足各类用户的个性 化要求!

Three types design, meet the individual needs of all types of users!

- 可随意移动,方便医生操作
- 器械盘电动升降系统
- 感应式 LED 灯
- 靠背遇阻保护功能
- Movable treatment cart, convenient for doctor's operation.
- The height of instrument tray is electric control.
- LED sense light.
- Backrest blockage protection function.