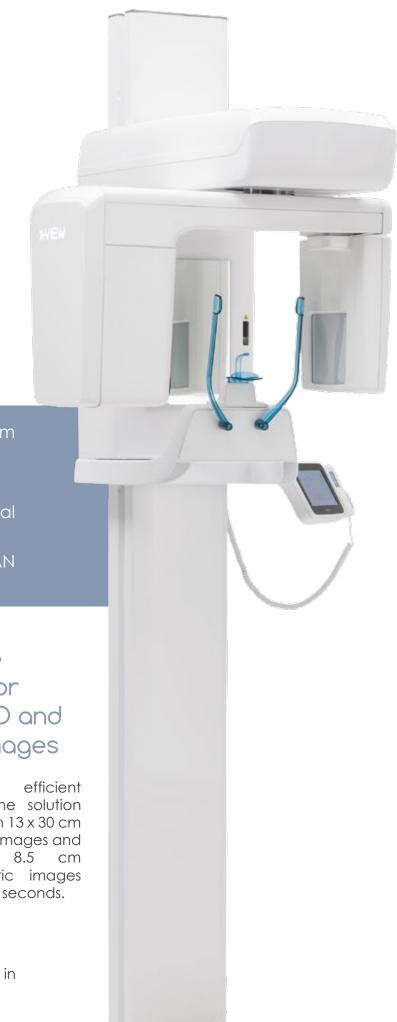

## X-VIEW 3D PAN

Trident introduces the most advanced CBCT - Cone Beam Computed Tomography technology for the acquisition of volumetric images of the dental arch.

- CMOS Flat panel sensor 13 x 13 cm active area with 100µm pixel size
- Real FOV 8,5 x 8,5 (not stitching)
- Recently developed geometrical calibration
- Post-process function for 2D PAN images obtained with the 3D sensor

### Same sensor for 2D and 3D images

two-in-one solution to obtain 13 x 30 cm 2D PAN images and 8.5 x 8.5 cm volumetric images in just 10 seconds.