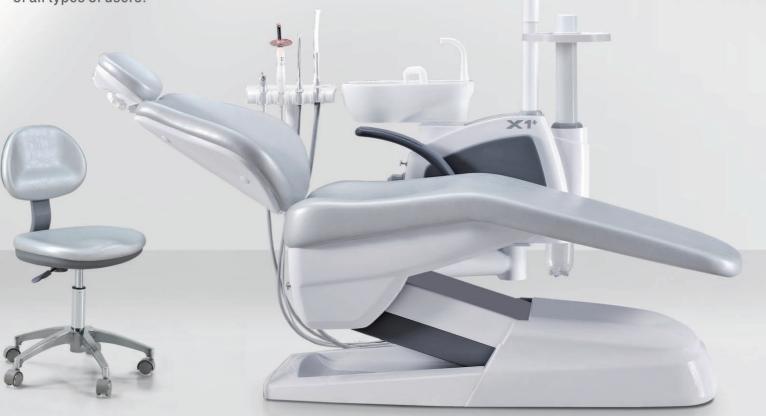

### 技能随心

LIGHT AND FLEXIBLE,
PROFESSIONAL AND CONSIDERATE.

- 符合人体工程学的独特设计理念
- 旋转式医生单元,使一切物品触手可及
- 患者没有压抑感, 更容易配合治疗
- 感应式 LED 灯
- 靠背遇阻保护功能
- Unique design conception is conform to human engineering.
- Rotary type dentist unit, make everything at your fingertips.
- Patients have no sense of oppression, easier for treatment.
- LED sense light.
- Backrest blockage protection function.