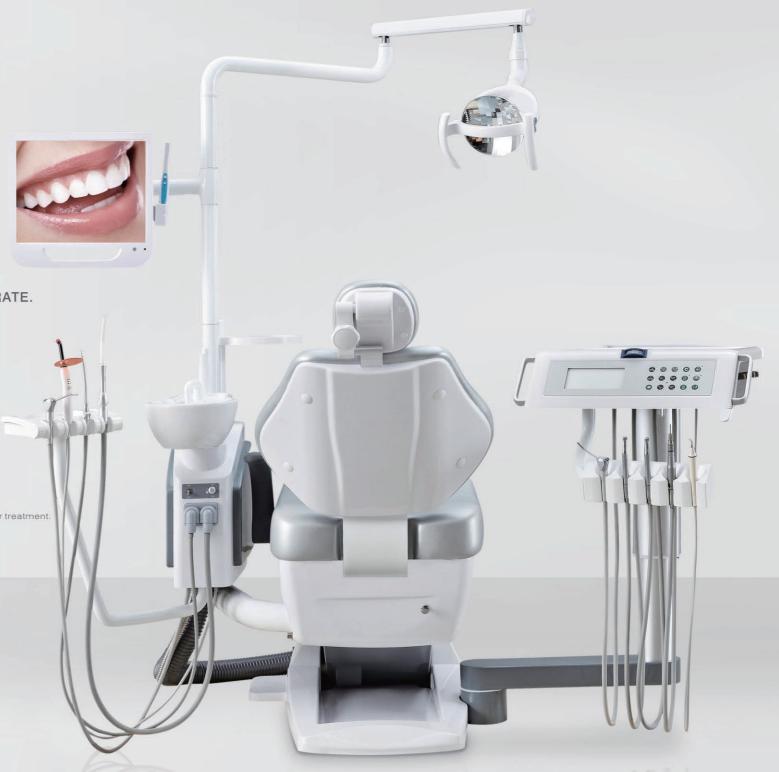

### 技能随心

LIGHT AND FLEXIBLE,
PROFESSIONAL AND CONSIDERATE.

- 符合人体工程学的独特设计理念
- 旋转式医生单元,使一切物品触手可及
- 患者没有压抑感, 更容易配合治疗
- 感应式 LED 灯
- 靠背遇阻保护功能
- Unique design conception is conform to human engineering.
- Rotary type dentist unit, make everything at your fingertips.
- Patients have no sense of oppression, easier for treatment.
- LED sense light.
- Backrest blockage protection function.