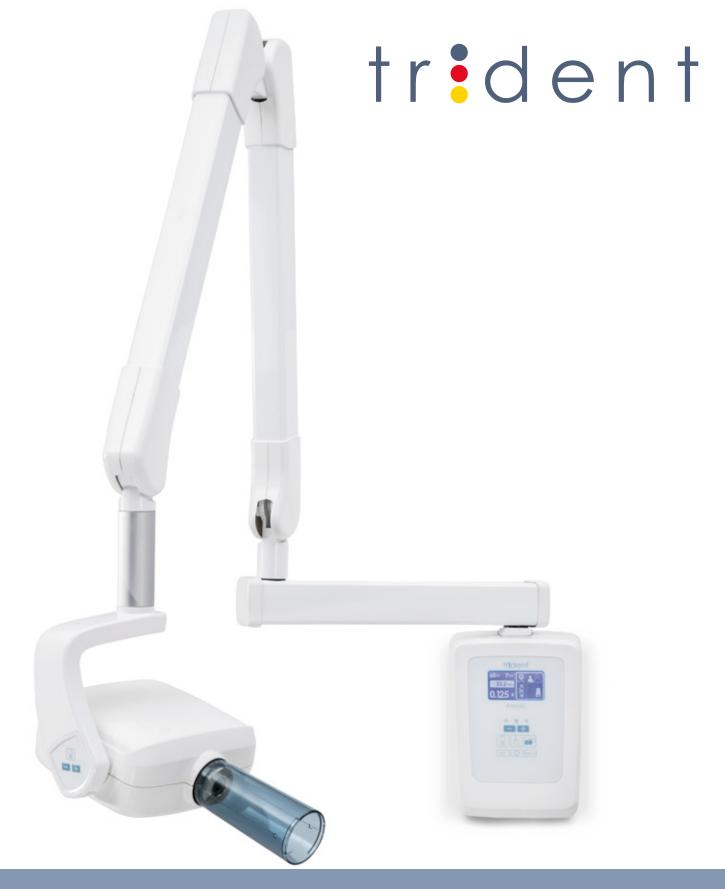

# RiX-70 DC

Intraoral X-Ray Unit

### Automatic Voltage Transformer

RiX-70 DC appropriately works in a range from 100 to 240 V.

DC Generator
Allows radiation stability
eliminating rays that does
not produce images but can
be harmful for the patient.

0.4 mm Focal Spot

Tube Voltage
Selector
RiX-70 DC operates either
60, 65 or 70 kV.

Automatic setting of exposure time
From 001 to 2.0 s.

Optional remote timer

# RiX-70 DC

High Frequency intraoral X-Ray