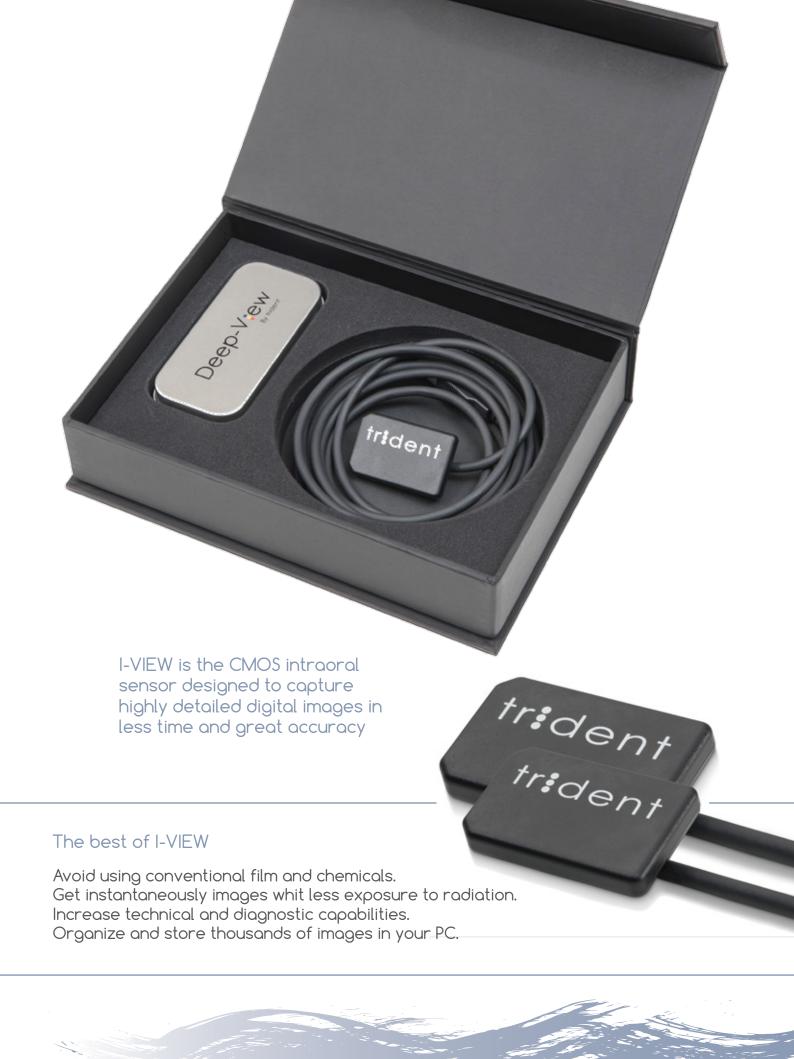

# I-VIEW

CMOS Intraoral Sensor

## I-VIEW

Water-resistant Two ergonomically sizes Replaceable cable

### High Definition Digital Images

I View captures images both horizontally and vertically, even in the most critical areas deep within the oral cavity, with a resolution of more than 20 visible line pairs per millimeter.

#### Direct USB Connection

Connect directly to a PC. Connection compatible with a standard 2.0 USB port.

Large active surface
1000 x 1500 pixel (20 x 30 mm) size 1

1250 x 1650 pixel (25 x 30 mm) size 2

Multiuser Up to 10 users

### Software Deep View

Main Features:

Dynamic and user-friendly software TWAIN options Easy installation Intuitive operation