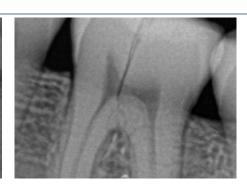

### A unique tool to assist you in implant surgery:

- · Takes transversal cross sections of the dental arch for preliminary implant evaluation and follow up.
- Clearly indicates the correct position and size of the implants to use.
- Visualizes with precision the nerve channels, and determines the angle for the surgery with greater effectiveness.

Xelis has a simple interface to help evaluating numerous clinical pathologies including fractures, included teeth, periodontitis and