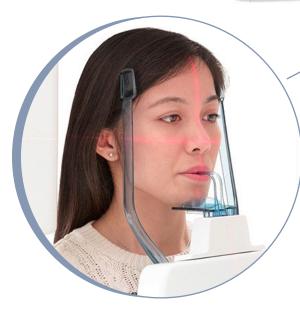

### Patient positioning

Positioning is important to obtain detailed images. The correct patient alignment means better image quality, less time for the examination and reduced X-Ray exposure.

The X-VIEW support accessories, laser guides, chin support and the lateral temples supports, are designed for an optimal positioning, keeping the patient head aligned in the focal trough.