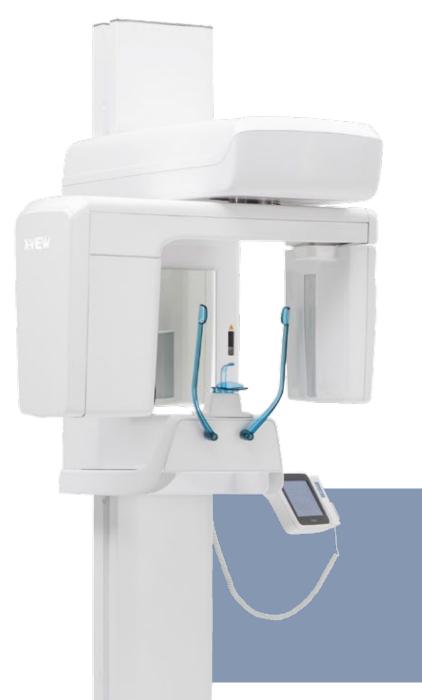

# X-VIEW

Trident presents X-VIEW; the integrated system to acquire and manage 2D, 3D and cephalometric HD digital images.

## Upgrade, change and grow

X-VIEW evolves and develops in response to your needs. You can easily start with the entry-level unit and move towards the 3D or CEPH unit according to your needs.

The X-VIEW unique upgradable configuration gives you access to four different options:

- 2D PAN
- 2D PAN CEPH
- 3D PAN
- 3D PAN CEPH