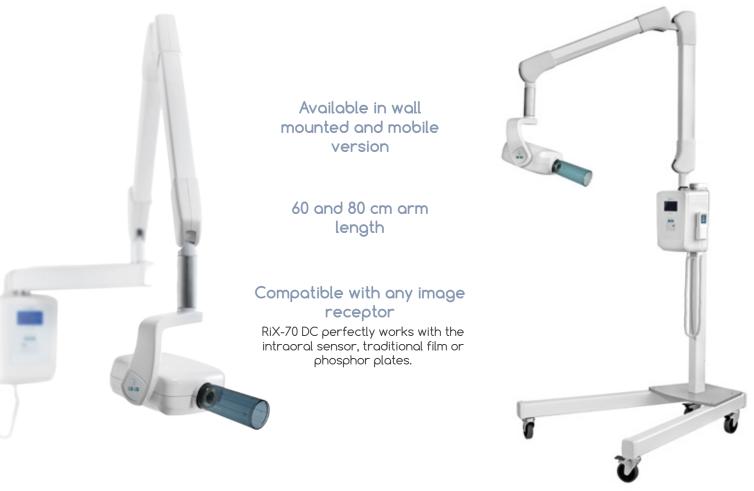

### An easy and fast installation

Brand new installation system designed by Trident makes it easier than ever to install your DC intraoral X-Ray unit.

The new mounting system reduces time and effort; a single technician can easily install the X-Ray unit, designed to be shipped in four main parts: Timer, extension arm, scissor arm and generator.

A special connection feature, built in the arm, enables to easily installing the four parts, connecting all of them together using our brand new connection system.