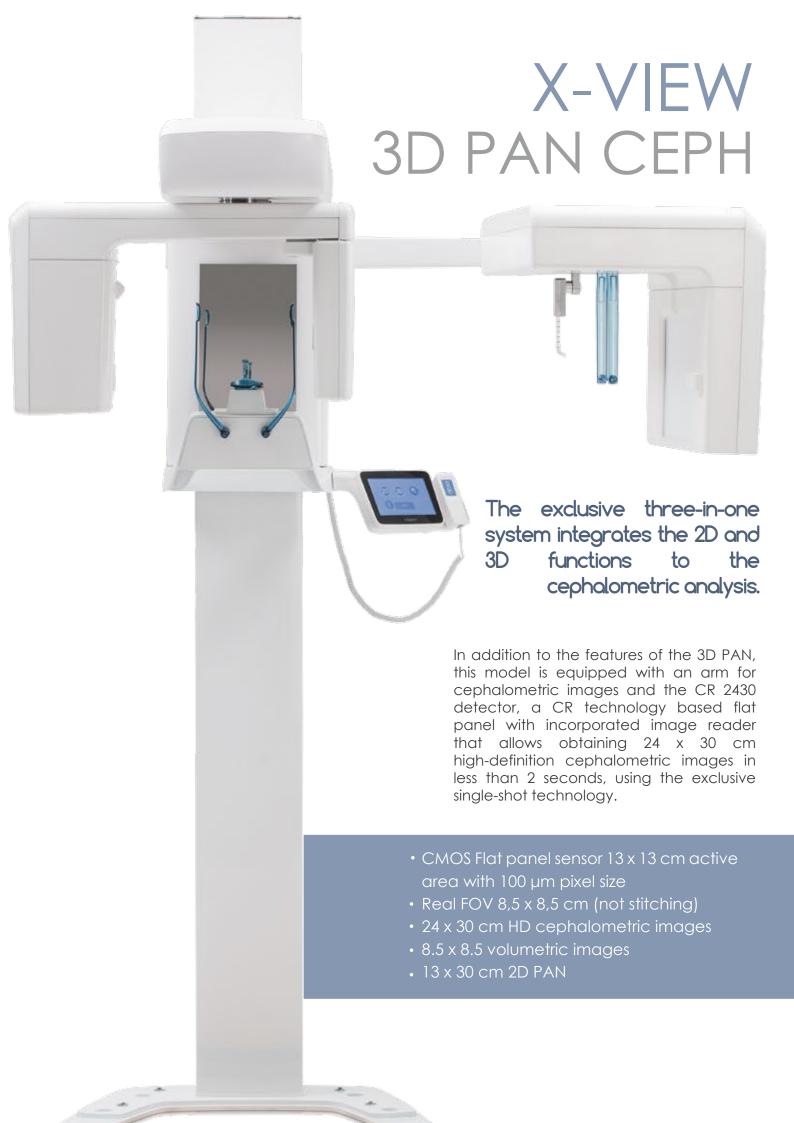

# X-VIEW

Trident presents X-VIEW; the integrated system to acquire and manage 2D, 3D and cephalometric HD digital images.

## Upgrade, change and grow

X-VIEW evolves and develops in response to your needs. You can easily start with the entry-level unit and move towards the 3D or CEPH unit according to your needs.

The X-VIEW unique upgradable configuration gives you access to four different options:

- 2D PAN
- 2D PAN CEPH
- 3D PAN
- 3D PAN CEPH

## X-VIEW 3D PAN

Trident introduces the most advanced CBCT - Cone Beam Computed Tomography technology for the acquisition of volumetric images of the dental arch.

- CMOS Flat panel sensor 13 x 13 cm active area with 100µm pixel size
- Real FOV 8,5 x 8,5 (not stitching)
- Recently developed geometrical calibration
- Post-process function for 2D PAN images obtained with the 3D sensor

### Same sensor for 2D and 3D images

two-in-one solution to obtain 13 x 30 cm 2D PAN images and 8.5 x 8.5 cm volumetric images in just 10 seconds.