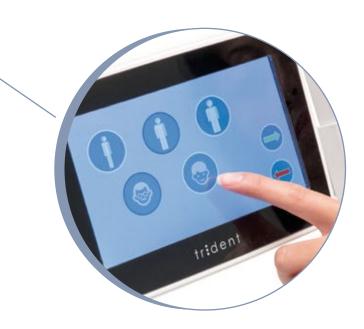

### 7-inch colour touchscreen

The screen opens access to all commands and functions to directly configure the unit during the patient positioning phase. The size of the screen is ideal for the user to quick and easily read the icons to browse the menu.