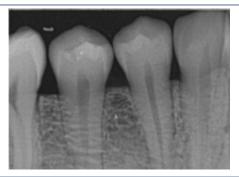

### High Definition Digital Images

I View captures images both horizontally and vertically, even in the most critical areas deep within the oral cavity, with a resolution of more than 20 visible line pairs per millimeter.

#### Direct USB Connection

Connect directly to a PC. Connection compatible with a standard 2.0 USB port.

Large active surface
1000 x 1500 pixel (20 x 30 mm) size 1

1250 x 1650 pixel (25 x 30 mm) size 2

Multiuser Up to 10 users