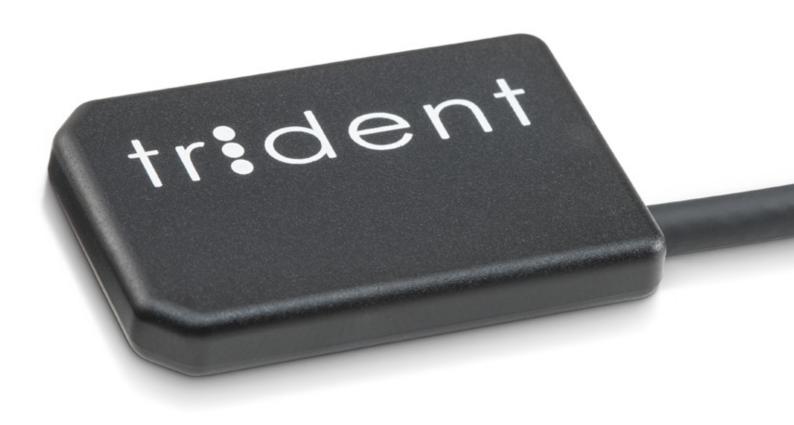

# I-VIEW

CMOS Intraoral Sensor

## I-VIEW

Water-resistant Two ergonomically sizes Replaceable cable

### High Definition Digital Images

I View captures images both horizontally and vertically, even in the most critical areas deep within the oral cavity, with a resolution of more than 20 visible line pairs per millimeter.

#### Direct USB Connection

Connect directly to a PC. Connection compatible with a standard 2.0 USB port.

Large active surface
1000 x 1500 pixel (20 x 30 mm) size 1

1250 x 1650 pixel (25 x 30 mm) size 2

Multiuser Up to 10 users