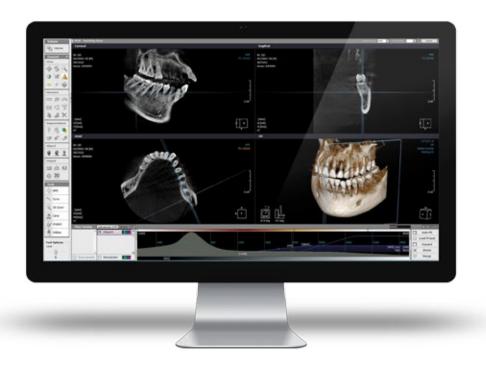

### Multiuser Deep-View®

Software for images reconstruction and management.

### Xelis Software

For implant planning and simulation, available in two versions:

- Xelis Advanced Implant
- Xelis Basic Implant

# XELIS Implant Planning Software

### A unique tool to assist you in implant surgery:

- · Takes transversal cross sections of the dental arch for preliminary implant evaluation and follow up.
- Clearly indicates the correct position and size of the implants to use.
- Visualizes with precision the nerve channels, and determines the angle for the surgery with greater effectiveness.