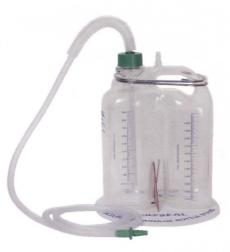

## 9032 Polyseal - Adult

## Common features for 9032,9033,9034

- Suitable for pleural drainage in conjunction with chest drainage catheters in cardio-thoracic procedures
- Polyseal adult is a double chamber compact unit having capacity of 2000 ml
- Clearly marked initial water level to ensure under water seal
- Clear easy to read graduations marked on bottle to determine the amount of collection
- Write on facility on the side of scale helps in monitoring of drain volume
- Kink resistant large bore tubing facilities unrestricted flow
- Metallic hangers for easy attachment with bed and floor stand for easy standalone working
- Separate suction port is provided to connect with suction unit
- Sterile and packed in a box

| Model            | Capacity |
|------------------|----------|
| Polyseal - Adult | 2000 ml  |
| Polyseal - Midi  | 1200 ml  |
| Polyseal - Kid   | 500 ml   |

9033 Polyseal - Midi

9034 <u>Polyseal - Kid</u>