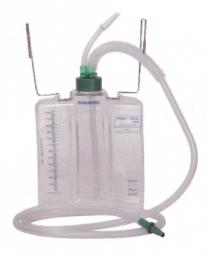

| Model            | Capacity |
|------------------|----------|
| Polyseal - Adult | 2000 ml  |
| Polyseal - Midi  | 1200 ml  |
| Polyseal - Kid   | 500 ml   |

9033 Polyseal - Midi

9034 <u>Polyseal - Kid</u>