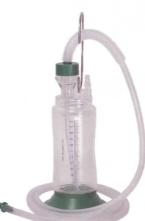

| Model            | Capacity |
|------------------|----------|
| Polyseal - Adult | 2000 ml  |
| Polyseal - Midi  | 1200 ml  |
| Polyseal - Kid   | 500 ml   |

9033 Polyseal - Midi

9034 <u>Polyseal - Kid</u>