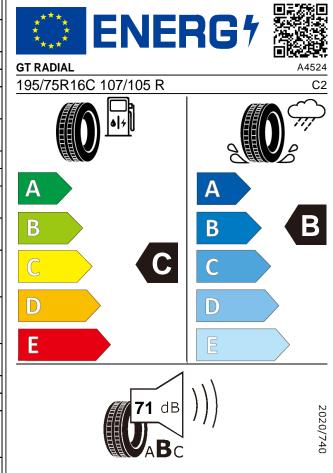

## **Product information sheet** Delegated Regulation (EU) 2020/740 Supplier name or trademark **GT RADIAL** Commercial name or trade MAXMILER Pro designation Tyre type A4524 C2 Tyre class identifier Tyre size designation 195/75R16C Speed category symbol R Load-capacity index (for single 107 mounting) Load-capacity index (for dual 105 mounting) С Fuel efficiency class Wet grip class В External rolling External rolling В 71 dB noise class noise value Tyre for use in severe snow NO conditions Load-capacity index for Additional Service Description (for single mounting) Load-capacity index for Additional Service Description (for dual mounting) Speed category symbol (for Additional Service Description) Date of start of production 19/21 Date of end of production Public Contact, Giti Tire Deutschland Supplier's address GmbH Hollerithallee 18a 30419 Hannover Germany