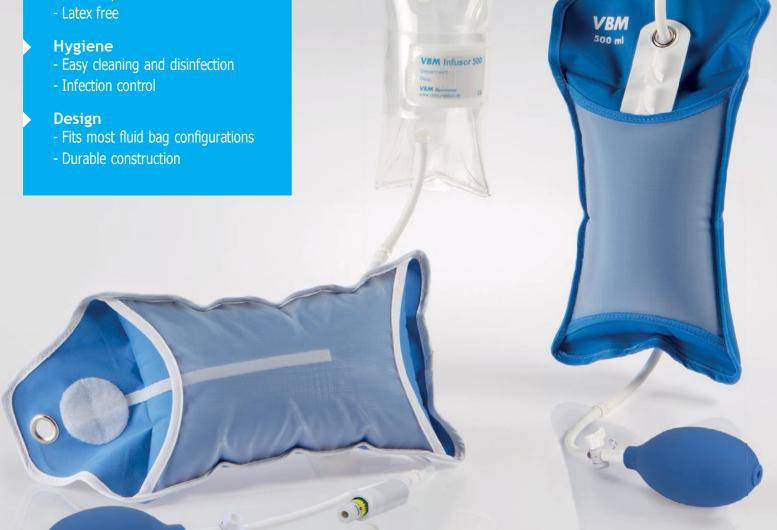

### Wide Range

- For single use or reusable
- With manometer or pressure indicator
- Available in following sizes: 500 ml, 1000 ml, 3000 ml

## **Patient Safety**

- Reliable pressure control

# Pressure Infusion Cuffs – Du

Thanks to a large choice of options, the VBM pressure infusion cuffs cover all requirements for a safe management of fluid infusions or irrigations. Available as reusable and single-use versions, all VBM options incorporate a high quality design of cuffs with durable materials and reliable pressure control mechanisms. The different configurations will fulfil the expectation of use in the OR, ICU, EMS and outdoor emergency.