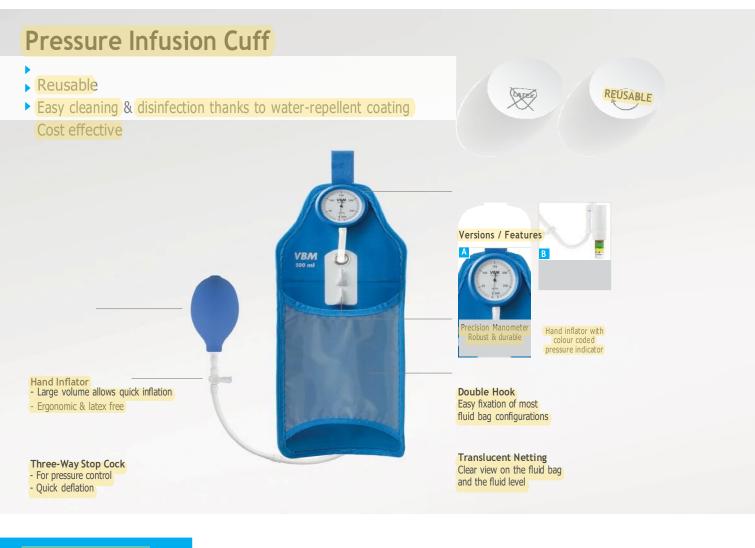

#### Pressure Infusion Cuff

Pocket design with double hook, reusable

| \ ersion                                                | 500 ml    | 1000 ml   | Εx |
|---------------------------------------------------------|-----------|-----------|----|
| A with hand inflator, stop cock and precision manometer | 58-08-050 | 58-08-100 | 1  |