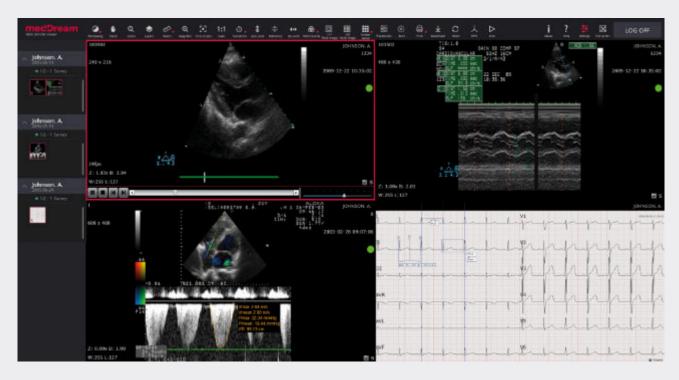

#### View medical images:

- · Regular tools: zoom, pan, windowing, magnifier, etc.;
- Cine playback of multi-frame sequences;
- Wide variety of measurements: distance, angle, density (HU), etc.;
- Reference lines (Scout Lines);
- Comfortable bar of series preview with thumbnails.

#### **ECG Module**

Viewing and measuring

**Video Module** 

MPEG-2, MPEG-4 viewing

E-mail: info@meddream.com

Phone: +370 670 15991

Web: www.meddream.com

Address: K. Baršausko St. 59,