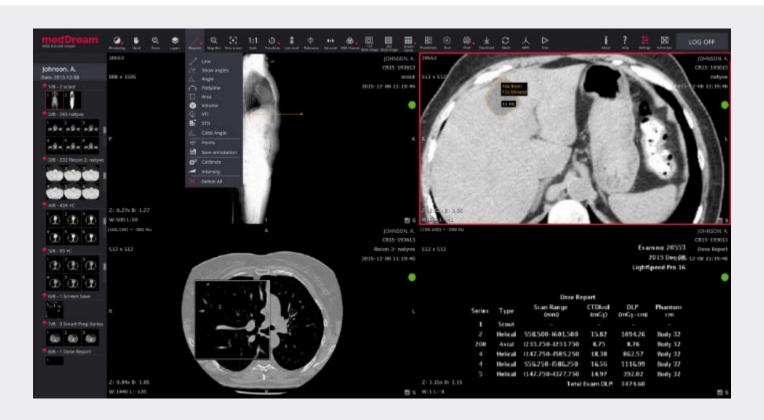

#### View medical images:

- · Regular tools: zoom, pan, windowing, magnifier, etc.;
- Cine playback of multi-frame sequences;
- Wide variety of measurements: distance, angle, density (HU), etc.;
- Reference lines (Scout Lines);
- Comfortable bar of series preview with thumbnails.