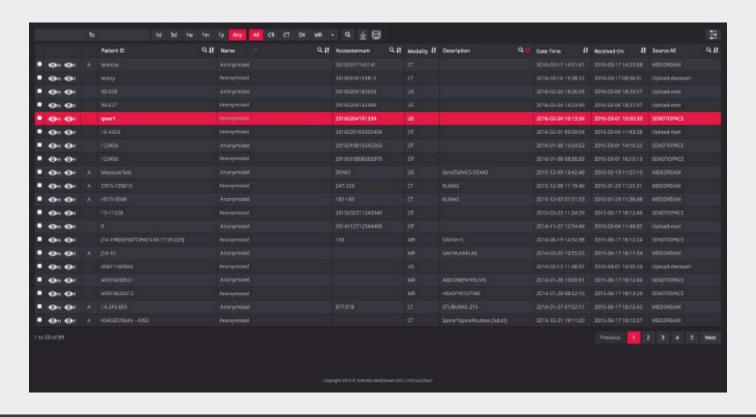

# **PACS Server**

## STORE, ARCHIVE, MANAGE, VIEW MEDICAL IMAGES







MODALITY WORKLIST



CUSTOMISABLE AUTOROUTING



HIS / RIS / EMR INTEGRATION



### Workflow with MedDream PACS





### MedDream PACS + WEB DICOM Viewer features

#### Store, archive, manage medical images:

- C-STORE, C-FIND, C-GET and C-MOVE support;
- Implicit Little Endian, Explicit Little Endian;
- JPEG, JPEG-LS, JPEG 2000, RLE, MPEG-2;
- MPEG-4 Transfer Syntaxes supported;
- DICOM ECG file support;
- DICOM MPEG-2 and MPEG-4 Video playback support;
- Study forwarding.

#### View medical images:

- · Regular tools: zoom, pan, windowing, magnifier, etc.;
- Cine playback of multi-frame sequences;
- Wide variety of measurements: distance, angle, density (HU), etc.;
- Reference lines (Scout Lines);
- Comfortable bar of series preview with thumbnails.

#### Integration:

- Integration to HIS / RIS / EMR. Flexible and open integration interface;
- Multi-language support.



## Optional modules of MedDre