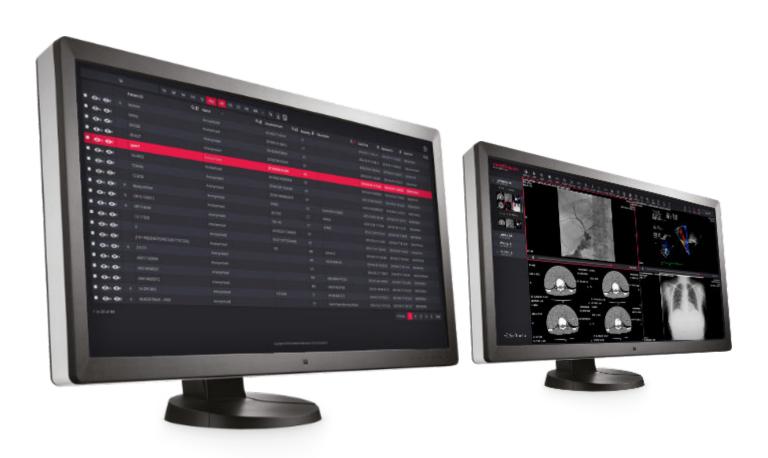

### MedDream PACS + WEB DICOM Viewer features

#### View medical images:

- · Regular tools: zoom, pan, windowing, magnifier, etc.;
- Cine playback of multi-frame sequences;
- Wide variety of measurements: distance, angle, density (HU), etc.;
- Reference lines (Scout Lines);
- Comfortable bar of series preview with thumbnails.