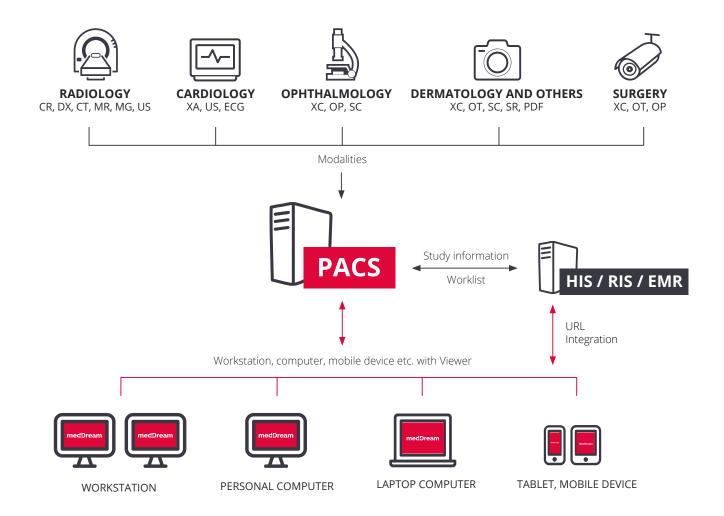

### Workflow with MedDream PACS

#### Integration:

- Integration to HIS / RIS / EMR. Flexible and open integration interface;
- Multi-language support.