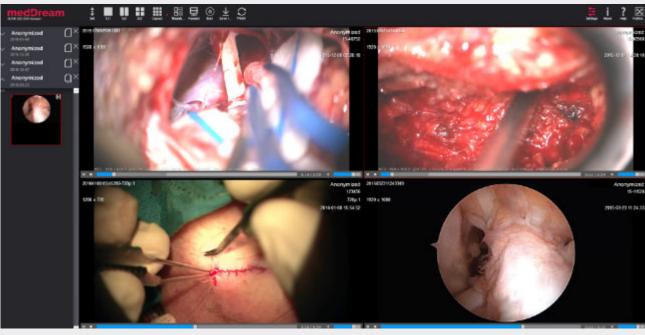

#### Store, archive, manage medical images:

- C-STORE, C-FIND, C-GET and C-MOVE support;
- Implicit Little Endian, Explicit Little Endian;
- JPEG, JPEG-LS, JPEG 2000, RLE, MPEG-2;
- MPEG-4 Transfer Syntaxes supported;
- DICOM ECG file support;
- DICOM MPEG-2 and MPEG-4 Video playback support;
- Study forwarding.

#### **ECG Module**

Viewing and measuring

**Video Module** 

MPEG-2, MPEG-4 viewing

E-mail: info@meddream.com

Phone: +370 670 15991

Web: www.meddream.com

Address: K. Baršausko St. 59,