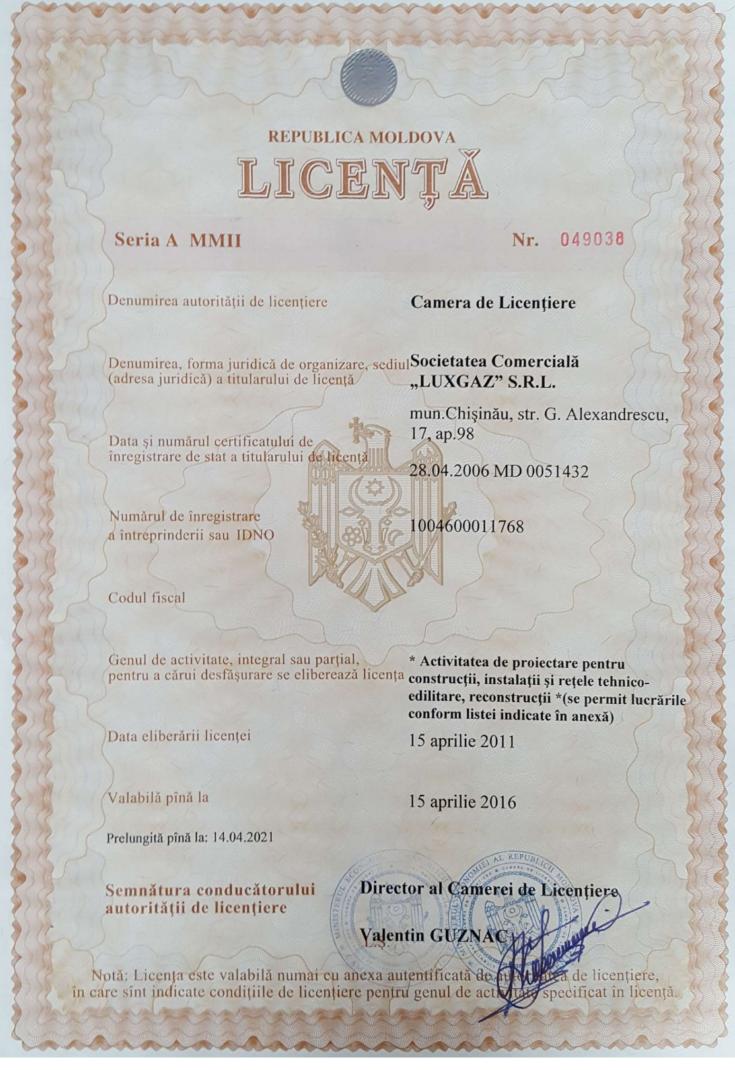

## ANEXĂ LA LICENȚA

Seria A MMII

Nr.

049038

Titular de licență \_

Societatea Comercială "LUXGAZ" S.R.L.

Titularul de licență este obligat să respecte următoarele condiții de licențiere pentru desfășurarea activității:

\*\* Activitatea de proiectare pentru construcții, instalații și rețele tehnico-edilitare, reconstrucții \* \*

Prelungită: 30.03.2016

1. Desfășurarea activității licențiate în conformitate cu cadrul legislativ și normativ.