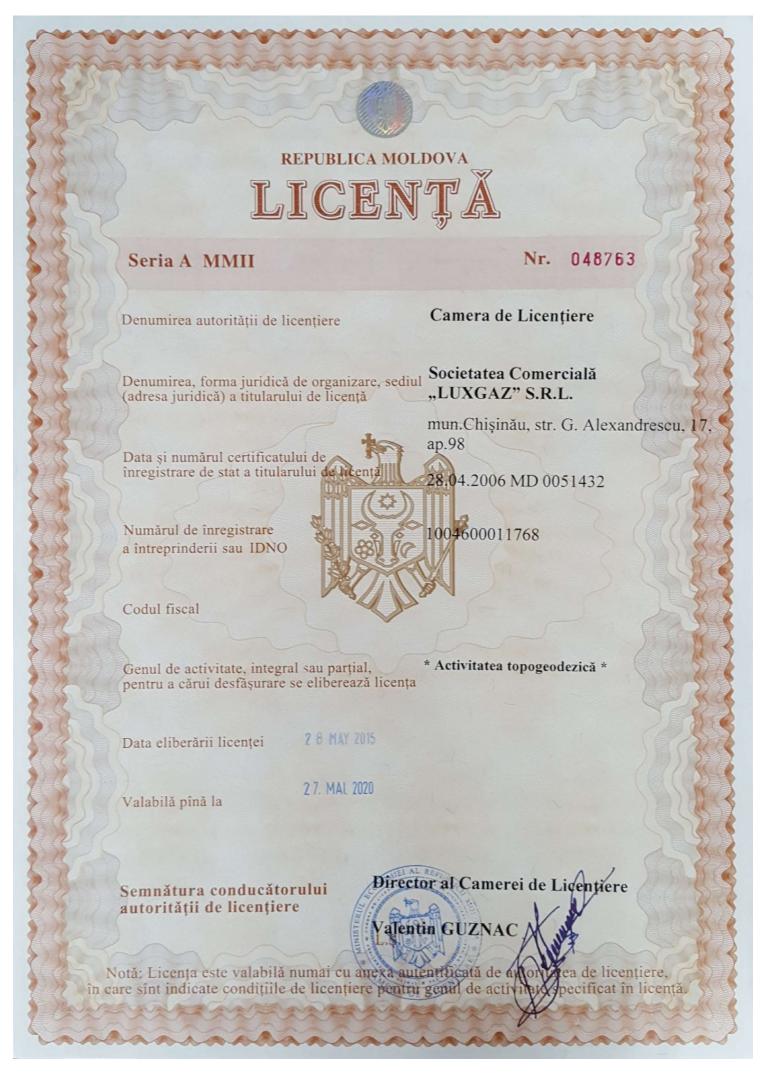

1004600011768

1004600011768

Codul fiscal

Genul de activitate, integral sau parțial, pentru a cărui desfășurare se eliberează licența

Numărul de înregistrare a întreprinderii

\* Construcții de clădiri, construcții inginerești și rețele tehnico-edilitare, reconstrucții \*

Data eliberării licenței

Reperfectată: 1) 04.05.2004

24 martie 2004

Valabilă pînă la Prelungită pînă la: 24.03.2014 Prelungită pînă la: 24.03.2019

Semnătura conducătorului autorității de licențiere 24 martie 2009

Directorul Camerei de Licențiere

Zinaida CHISTRUGA

Nota: Licența este valabila numai cu anexa autențificata de autoritatea de licențiere, în care sint indicate condițiile de licențiere pentru genul de activitate specificat în licența.