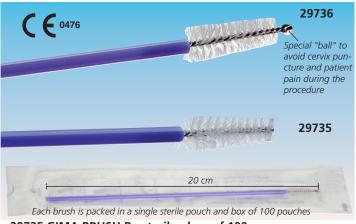

# **GIMA BRUSH - STERILE**

- 29735 GIMA BRUSH B sterile box of 100 pcs.
- 29736 GIMA BRUSH BALL sterile box of 100 pcs. Each brush is packed in a single sterile pouch and box of 100 pouches.