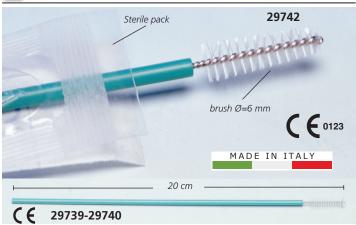

### GIMA BRUSH

- 29739 GIMA BRUSH conical bag of 25 pcs.
- 29740 GIMA BRUSH conical box of 400 pcs.

These single-use endocervical brushes are an efficient method of collecting vulval, endocervical and nasal surface samples for cytological/microbiological examinations. Non sterile. Packed in plastic bags of 25 units, in carton of 400 units.

• 29742 GIMA BRUSH - conical - STERILE - box of 500 pcs As code 29740, individually packed in sterile plastic bag. Mutilingual manual: GB, FR, IT, ES, PT, DE, FI, GR, HR.