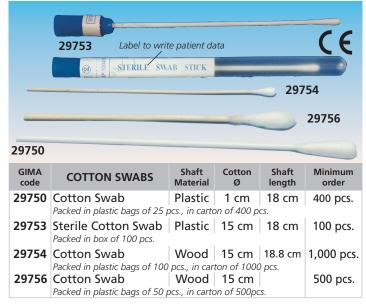

18 cm 100 pcs. Individually packed in sterile pouch, in box of 100



### GIMA BRUSH



- 29739 GIMA BRUSH conical bag of 25 pcs.
- 29740 GIMA BRUSH conical box of 400 pcs.

These single-use endocervical brushes are an efficient method of collecting vulval, endocervical and nasal surface samples for cytological/microbiological examinations. Non sterile. Packed in plastic bags of 25 units, in carton of 400 units.

• 29742 GIMA BRUSH - conical - STERILE - box of 500 pcs As code 29740, individually packed in sterile plastic bag. Mutilingual manual: GB, FR, IT, ES, PT, DE, FI, GR, HR.

# **GIMA BRUSH - STERILE**



- 29735 GIMA BRUSH B sterile box of 100 pcs.
- 29736 GIMA BRUSH BALL sterile box of 100 pcs. Each brush is packed in a single sterile pouch and box of 100 pouches.



## TON SWABS



# WALLACH PAPETTE, GIMA COLLECTOR



| The state of the s |                                                                          |              |                 | 29737            |  |
|-------------------------------------------------------------------------------------------------------------------------------------------------------------------------------------------------------------------------------------------------------------------------------------------------------------------------------------------------------------------------------------------------------------------------------------------------------------------------------------------------------------------------------------------------------------------------------------------------------------------------------