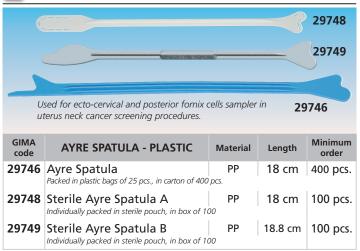

# AYRE SPATULA - BIRCH WOOD AYRE SPATULA - PLASTIC

#### 29743 Non sterile Spatula di ayre sterile in legno C €0476 STERILETED ⚠ 🕲 🚳 29745 Sterile GIMA Minimum **AYRE SPATULA - WOOD** Length code order 29743 Ayre Spatula A 18 cm 500 pcs. 5 boxes of 100 pcs = 500 pcs 29745 Sterile Ayre Spatula A 18 cm 100 pcs. Individually packed in sterile pouch, in box of 100