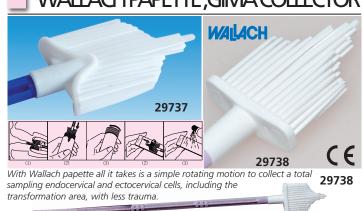

# WALLACH PAPETTE, GIMA COLLECTOR

| The state of the s |                                                                          |              |                 | 29737            |  |
|--------------------------------------------------------------------------------------------------------------------------------------------------------------------------------------------------------------------------------------------------------------------------------------------------------------------------------------------------------------------------------------------------------------------------------------------------------------------------------------------------------------------------------------------------------------------------------------------------------------------------------------------------------------------------------------------------------------------------------------------------------------------------------------------------------------------------------------------------------------------------------------------------------------------------------------------------------------------------------------------------------------------------------------------------------------------------------------------------------------------------------------------------------------------------------------------------------------------------------------------------------------------------------------------------------------------------------------------------------------------------------------------------------------------------------------------------------------------------------------------------------------------------------------------------------------------------------------------------------------------------------------------------------------------------------------------------------------------------------------------------------------------------------------------------------------------------------------------------------------------------------------------------------------------------------------------------------------------------------------------------------------------------------------------------------------------------------------------------------------------------------|--------------------------------------------------------------------------|--------------|-----------------|------------------|--|
| GIMA<br>code                                                                                                                                                                                                                                                                                                                                                                                                                                                                                                                                                                                                                                                                                                                                                                                                                                                                                                                                                                                                                                                                                                                                                                                                                                                                                                                                                                                                                                                                                                                                                                                                                                                                                                                                                                                                                                                                                                                                                                                                                                                                                                                   | PAPETTES                                                                 | Material     | Shaft<br>length | Minimum<br>order |  |
| 29738                                                                                                                                                                                                                                                                                                                                                                                                                                                                                                                                                                                                                                                                                                                                                                                                                                                                                                                                                                                                                                                                                                                                                                                                                                                                                                                                                                                                                                                                                                                                                                                                                                                                                                                                                                                                                                                                                                                                                                                                                                                                                                                          | Wallach papette                                                          | Plastic      | 16 cm           | 100 pcs.         |  |
|                                                                                                                                                                                                                                                                                                                                                                                                                                                                                                                                                                                                                                                                                                                                                                                                                                                                                                                                                                                                                                                                                                                                                                                                                                                                                                                                                                                                                                                                                                                                                                                                                                                                                                                                                                                                                                                                                                                                                                                                                                                                                                                                | Packed in bag of 100 pcs with multilingual manual (GB, FR, IT, ES, PT, C |              |                 |                  |  |
| 29737                                                                                                                                                                                                                                                                                                                                                                                                                                                                                                                                                                                                                                                                                                                                                                                                                                                                                                                                                                                                                                                                                                                                                                                                                                                                                                                                                                                                                                                                                                                                                                                                                                                                                                                                                                                                                                                                                                                                                                                                                                                                                                                          | Sterile GIMA collector                                                   | Plastic      | 19.5 cm         | 100 pcs.         |  |
|                                                                                                                                                                                                                                                                                                                                                                                                                                                                                                                                                                                                                                                                                                                                                                                                                                                                                                                                                                                                                                                                                                                                                                                                                                                                                                                                                                                                                                                                                                                                                                                                                                                                                                                                                                                                                                                                                                                                                                                                                                                                                                                                | Packed in a single sterile pouch in box of                               | of 100 pouch | nes             | ·                |  |