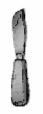

## Care & Cure Surgico

"Our Creation Is For Your Health"

03-172-16 **REQUIRED:** STANDARD surgical forceps, L-16cm (+/-1 cm), 160x2.5mm, 1x2 OFFER: STANDARD tissue forceps, 16cm

01-165-18 **REQUIRED:** LANGENBERG amputation knife, large Length - minimum 315mm.The dimensions of the working part - minimum 180 mm.Reusable, made of medical stainless steel

OFFER: LANGENBECK amputation knive / autopsy knive 18cm

01-176-08

REQUIRED: Knife for costal cartilage LANGENBERCH, massive, NL 205x75, in the form of an abdominal scalpel, the blade of which is slightly bent anteriorly, intended for the dissection of costal cartilages and other dense tissues, mainly when opening the corpse;Weight - minimum 0.05 kg;Length - minimum 205 mm,Reusable, made of medical stainless steel