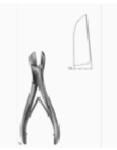

OFFER: SCALPEL tenotomes and resection knive, 8cm blade length

10-225-20

- REQUIRED: Liston bone nippers, angled, length 200 mm (+/-1mm). Reusable, medical stainless steel material, non-sterile, metal hardness within 50-58 HRC confirmed by certificate from the manufacturer.
  - OFFER: LISTON bone cutting forceps, straight, 20cm