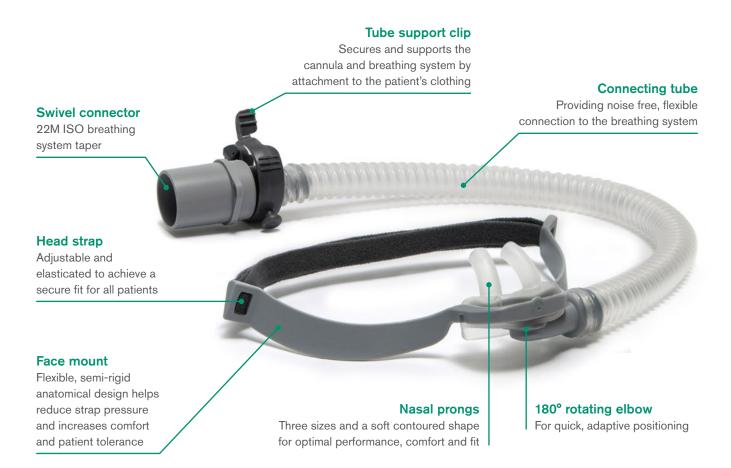

### Adaptive and secure

The i-flo's unique, 180° swivel elbow enables easy and convenient positioning of bedside equipment.

The i-flo clip and lanyard tube management system securely supports the breathing system tubing and allows the patient to move freely without concerns of cannula dislocation or discomfort.

### Comfortable and supportive

An anatomical face-mount design directs the head strap above the patient's ears, helping to minimise rubbing and discomfort.

The flexible, semi-rigid face-mount also ensures that strap pressure is distributed evenly over the patient's cheeks. This increases cannula stability and support and helps to prevent pressure hot-spots from developing.