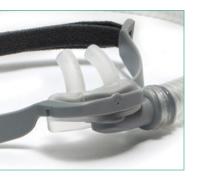

The i-flo includes a number of unique features and benefits to help ensure the best possible delivery of high flow oxygen therapy.

### Adaptive and secure

The i-flo's unique, 180° swivel elbow enables easy and convenient positioning of bedside equipment.

The i-flo clip and lanyard tube management system securely supports the breathing system tubing and allows the patient to move freely without concerns of cannula dislocation or discomfort.

### Comfortable and supportive

An anatomical face-mount design directs the head strap above the patient's ears, helping to minimise rubbing and discomfort.

The flexible, semi-rigid face-mount also ensures that strap pressure is distributed evenly over the patient's cheeks. This increases cannula stability and support and helps to prevent pressure hot-spots from developing.