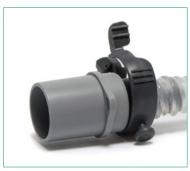

### Adaptive and secure

The i-flo's unique, 180° swivel elbow enables easy and convenient positioning of bedside equipment.

The i-flo clip and lanyard tube management system securely supports the breathing system tubing and allows the patient to move freely without concerns of cannula dislocation or discomfort.