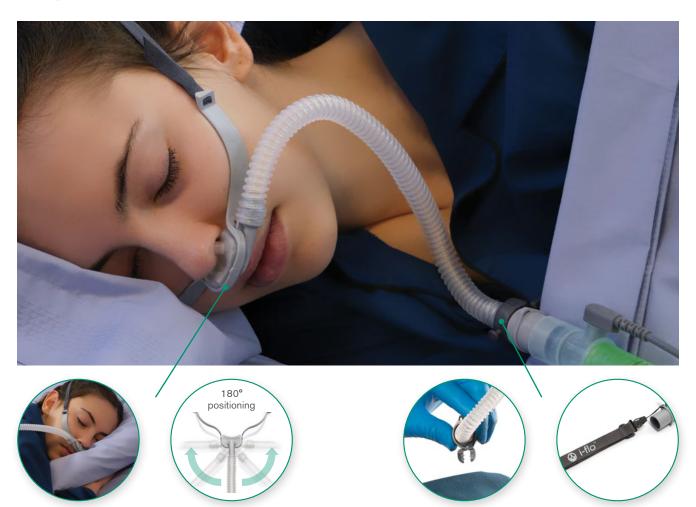

### Adaptive and secure

The i-flo's unique, 180° swivel elbow enables easy and convenient positioning of bedside equipment.

The i-flo clip and lanyard tube management system securely supports the breathing system tubing and allows the patient to move freely without concerns of cannula dislocation or discomfort.

### Comfortable and supportive

An anatomical face-mount design directs the head strap above the patient's ears, helping to minimise rubbing and discomfort.

The flexible, semi-rigid face-mount also ensures that strap pressure is distributed evenly over the patient's cheeks. This increases cannula stability and support and helps to prevent pressure hot-spots from developing.