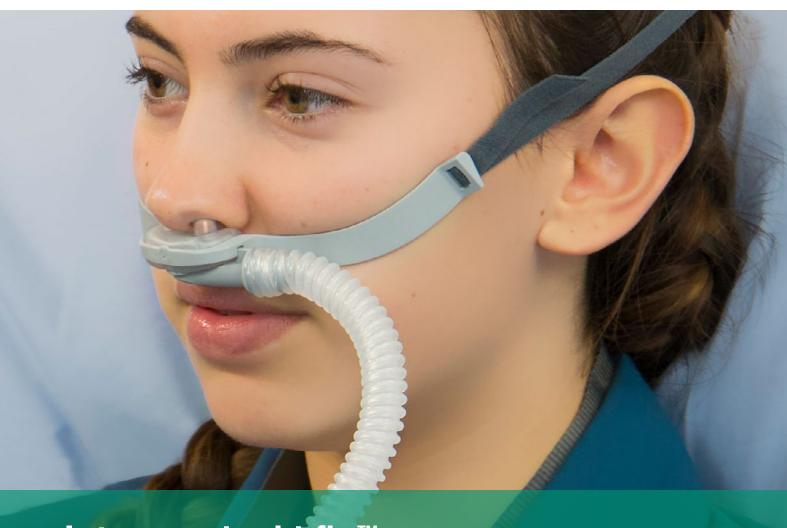

#### Intersurgical i-flo™ - High flow nasal cannula

The i-flo cannula is Intersurgical's single use patient interface designed for the delivery of High Flow Oxygen Therapy (HFOT). The i-flo cannula is available in three sizes and is for use with adult patients in a hospital environment.

### Adaptive and secure

The i-flo's unique, 180° swivel elbow enables easy and convenient positioning of bedside equipment.

The i-flo clip and lanyard tube management system securely supports the breathing system tubing and allows the patient to move freely without concerns of cannula dislocation or discomfort.

### Comfortable and supportive

An anatomical face-mount design directs the head strap above the patient's ears, helping to minimise rubbing and discomfort.

The flexible, semi-rigid face-mount also ensures that strap pressure is distributed evenly over the patient's cheeks. This increases cannula stability and support and helps to prevent pressure hot-spots from developing.