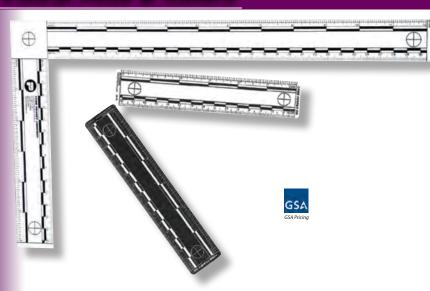

#### **Combo Ruler Pack**

Combo Ruler Pack includes one of each of the following:

- Reversible Scale Ruler
- 6"White Vinyl Ruler
- 6" Black Vinyl Ruler

| ltem# | Description      |
|-------|------------------|
| 95276 | Combo Ruler Pack |