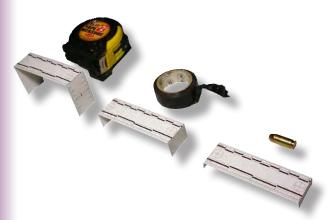

### 6" Padded Rulers

Flexible magnetic 6" rulers are perfect for sticking on automobiles, metal doors, file cabinets, etc... The flat non-glare finish eliminates reflections when photographing.

| Item # | Description      | Quantity   |
|--------|------------------|------------|
| 95036  | 6" Padded Rulers | 15 per pad |