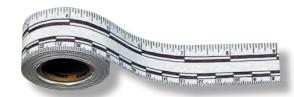

## **Ruler Tape**

This roll of 30' tape features a repeating 12" ruler pattern. The non-permanent adhesive allows you to conveniently place this tape on walls, windows, autos, etc. without damaging the surface. Measures in both inches and millimeters.