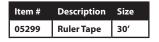

## **Ruler Tape**

This roll of 30' tape features a repeating 12" ruler pattern. The non-permanent adhesive allows you to conveniently place this tape on walls, windows, autos, etc. without damaging the surface. Measures in both inches and millimeters.