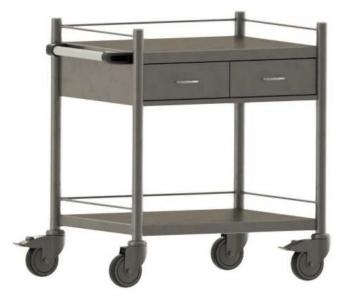

## DLS 014 MOBILE TABLE FOR TRANSPORTING MEDICINES

## **TECHNICAL SPECIFICATIONS:**

- 450 x 580 x 960 H.
- The table housing is of 30 x 30 mm metal pipe and 1,5 mm metal thickness.
- Painted in factory conditions with white polymeric powder paint, resistant to chemical disinfection.
- To be equipped with rubber wheels with a diameter of 75 mm and locking system.
- The shelves are made of stainless metal and have a border with H = 50 mm that does not allow objects to fall.
- Also, the table is equipped with 2 metal drawers.
- Warranty period minimum 4 years.
- Produced in factory conditions, impeccable quality.