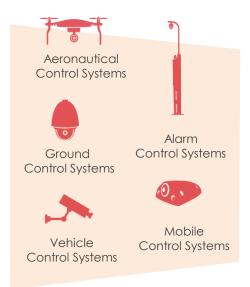

ssing to Al-enabled edge devices and edge networks with deep-learning technology.

- Edge Devices extract effective info from videos and collect various IoT data
- ➤ A group of edge devices can form an **Edge**Network to store and process data.
- ➤ The **Cloud Center** supports multi-dimensional data fusion, big data analysis and application.





## 2018 STRATEGY | AI CLOUD

Hikvision provides a full range of **AI Cloud products** from perception, storage, and computing, to data analysis, as well as comprehensive **open interfaces.** We offer intelligent industrial solutions by working with partners to develop and build AI-based ecosystems.





## 2018 STRATEGY | VIDEO SURVEILLANCE







## 2018 STRATEGY | ACCESS CONTROL & VIDEO INTERCOM





#### **Multi-Dimensional Control Systems**





### Storage & Structuring Centers



#### **Intelligent Applications**



## 2018 STRATEGY | INTELLIGENT TRAFFIC SOLUTION

#### Full-Range Sensing

Human, Vehicle, Road, Cargo, Environment



Feature, Content, Behavior, Event, Status

#### **Cloud Integration**

Cloud Storage

Cloud Security

Cloud Analysis

**Cloud Computing** 

Cloud Service

Cloud Maintenance

#### **Extensive Applications**



Traffic Enforcement



Traffic Guidance



Traffic Signal Control



Smart City Surveillance



Expressway Management



Urban Rail Transit



Container Code Recognition





HIKVISION AS INNOVATOR AND MANUFACTURER

# R&D INVESTMENT FOR SMART INNOVATION













7-8% Of annual revenue

invested in R&D

#### \*Research Institutes

- Hangzhou, China
- Silicon Valley, California, US
- Shangh