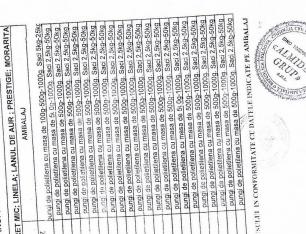

Codul NC MD

вместимостью 720 мл (масса нетто 670 г)

| 19.06.2019 | 20.500 | 20.06.2019 | 22.400 | 22.06.2019 | 22.700 | (22.06.2019 | 24.000 | 24.06.2019 | 24.100 |

консервированный из мозговых

Консервы. Горошек зеленый сортов, первого сорта

Kod HK MD 2005

N/11

Всего: 2 наиме

90000 mm.

25.06.2019 17200 c 26.06.2019 18100 n 27.06.2019 18000 ( 28.06.2019 17300

Консервы. Горошек зеленый консервированный из мозговых сортов, столового сорта

2005

135000