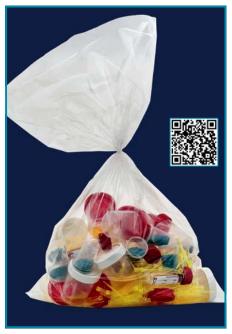

## puncture resistance. Commonly used for safe disposal a

► Commonly used for safe disposal of contaminated laboratory waste such as used petri dishes, test tubes, sample vials, cultureware and other biohazardous products.

Manufactured from a special grade of polypropylene with high tear and

 Also offers an alternative for storing and transportation of various products.  Can resist pressure differences during autoclaving.

 Bags should be left open during autoclaving.

Strong side seams stand safe under pressure or weight and guarantee safe holding of bag content.

| catalogue<br>number | bag type | width x height | pack<br>quantity |
|---------------------|----------|----------------|------------------|
| 039.30.001          | plain    | 200 x 300 mm   | 100 pieces       |
| 039.30.002          | plain    | 300 x 600 mm   | 100 pieces       |
| 039.30.003          | plain    | 400 x 700 mm   | 100 pieces       |
| 039.30.004          | plain    | 590 x 890 mm   | 100 pieces       |
| 039.30.005          | plain    | 690 x 1100 mm  | 100 pieces       |