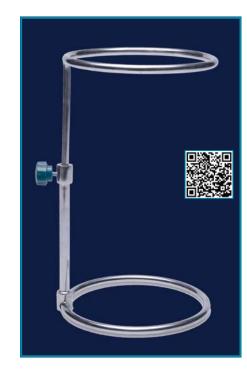

## BAG STAND "adjustable height"

> Manufactured from stainless steel for use with the bags with catalogue no **039.30.001.** 

Ideal for disposal of small objects during daily use at laboratories.

> Due to it's compact size bag stand does not cover space on the laboratory bench.

> The height of the stand is adjustable with the help of adjusting screw.

| catalogue  | stand      | pack     |
|------------|------------|----------|
| number     | diameter   | quantity |
| 062.30.002 | 125 ± 5 mm | 1 piece  |