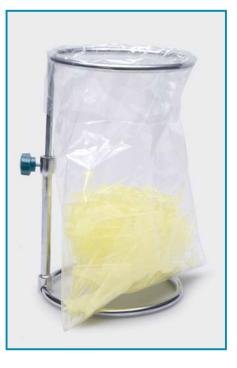

## BAG STAND "adjustable height"

> Manufactured from stainless steel for use with the bags with catalogue no **039.30.001.** 

Ideal for disposal of small objects during daily use at laboratories.

> Due to it's compact size bag stand does not cover space on the laboratory bench.

> The height of the stand is adjustable with the help of adjusting screw.

| catalogue  | stand      | pack     |
|------------|------------|----------|
| number     | diameter   | quantity |
| 062.30.002 | 125 ± 5 mm | 1 piece  |