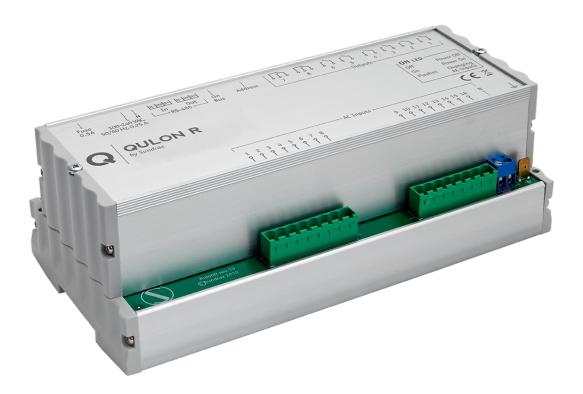

# **QULON R**

QULON R is an expansion module that allows you to add 16 independent inputs and 8 independent relays in the cabinet controllers.

Communication with the unit and lighting control is via RS-485 interface.

The device is designed for installation in a DIN-rail lighting control cabinet.

## **Advantages**

Connection to central controller QULON C over the RS-485 16 independent inputs Built-in power supply

Full galvanic isolation RS-485 interface 8 independent relay outputs

#### **Inputs / Outputs**

Relay outputs: 8 (6 on/off, 2 changeover)

Voltage control inputs: 16

Max voltage and current at outputs: 240 V, 5 A

Max voltage at inputs: 240 V

Connectors: terminal blocks 2EDGVC, 15EDGVC