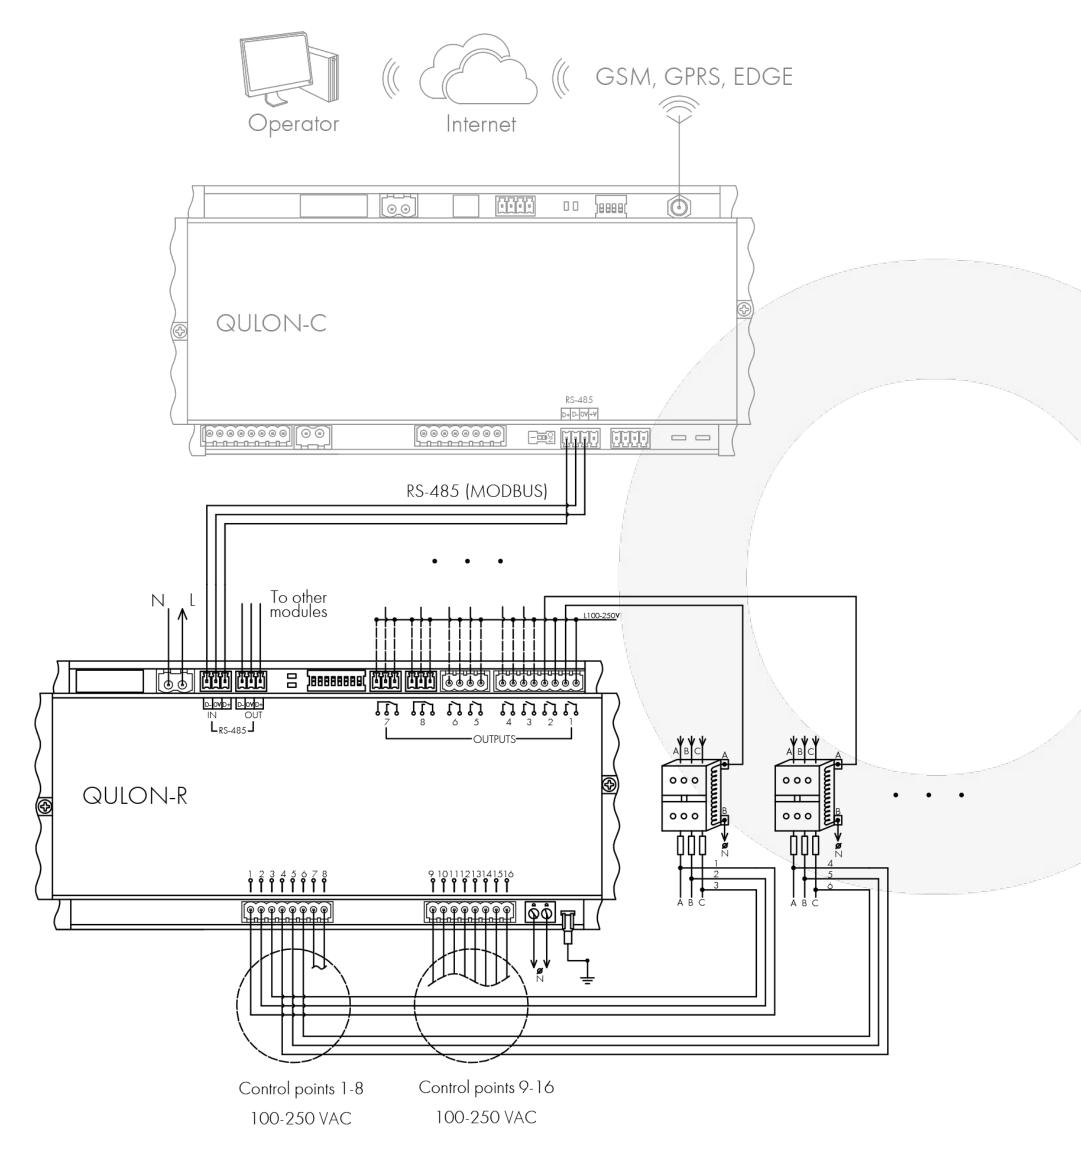

### Wiring diagram

Specifications are subject to change without notice. Trademarks are the property of Sundrax.

# **QULON R**

QULON R is an expansion module that allows you to add 16 independent inputs and 8 independent relays in the cabinet controllers.

Communication with the unit and lighting control is via RS-485 interface.

## **Advantages**

Connection to central controller QULON C over the RS-485 16 independent inputs Built-in power supply

Full galvanic isolation RS-485 interface 8 independent relay outputs

#### **Inputs / Outputs**

Relay outputs: 8 (6 on/off, 2 changeover)

Voltage control inputs: 16

Max voltage and current at outputs: 240 V, 5 A

Max voltage at inputs: 240 V

Connectors: terminal blocks 2EDGVC, 15EDGVC

#### Interfaces and Protocols

Serial interface: RS-485

Max length of RS-485 line: 1500 m