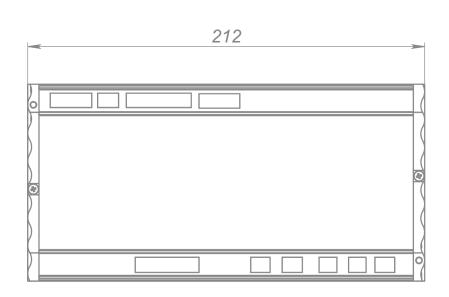

#### **Mechanical**

Housing: aluminum DIN mounted case

Material: metal, plastic

Dimensions, mm: 212(L) x 74,5(H) x 105(W)

Mass: 0.6 kg

Mounting: DIN (12 modules) rail