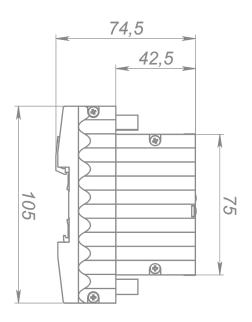

#### **Mechanical**

Housing: aluminum DIN mounted case

Material: metal, plastic

Dimensions, mm: 212(L) x 74,5(H) x 105(W)

Mass: 0.6 kg

Mounting: DIN (12 modules) rail