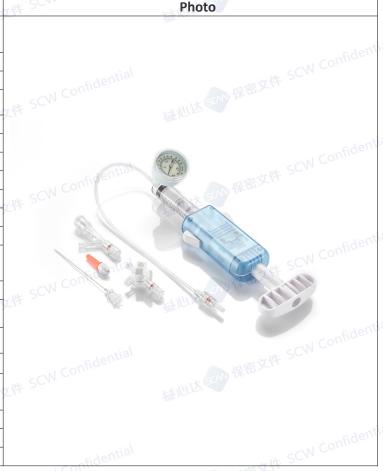

## **Product Summary Sheet**

Reference: 42.04.40007

Description: 30ml Balloon Inflation Device with High Pressure Connecting Tubing, Stopcock (RIGHT OFF) and Hemostasis valve set (Push pull with 25cm extension line & Stopcock)

| Part                                   |              | Component         |            |
|----------------------------------------|--------------|-------------------|------------|
| Name                                   | Qty/<br>Unit | Description       | Qty        |
| 30ml<br>Balloon<br>Inflation<br>Device | # 1 T        | Handle            | 1          |
|                                        |              | Handle slide      | 1          |
|                                        |              | Shell             | 1          |
|                                        |              | Pump bottle       | 1保證        |
|                                        |              | Spring 福川         | 2          |
|                                        |              | Piston            | 1          |
|                                        |              | Piston head       | 1          |
|                                        |              | Sheath            | 1          |
|                                        |              | Pressure gauge    | 1保密        |
| 1200psi<br>Connecting<br>Tubing        | 1            | Tubing 🔬 🗥        | 1          |
|                                        |              | Male Luer Rotator | 1          |
| 500psi                                 | # SEW        | Body              | 1          |
| Stopcock<br>(RIGHT<br>OFF)             |              | Handle            | t SON 1 保密 |
|                                        |              | Male Luer Rotator | 1          |
| Hemostasis valve set                   | TW TW        | Hemostasis valve  | 1          |
|                                        |              | Guide Wire        | 1保密        |
|                                        |              | Insertion Tool    |            |
|                                        |              | Torque device     | 1          |
|                                        |              | Extension line    | 1          |
|                                        |              | Stopcock          | 1          |