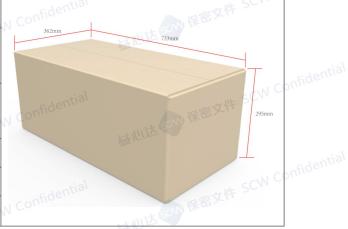

## 益也这 SCW 保密文件 SCW **Packaging**

|     | 可保密文件 SCW Confidentia  | al Amily Restate SCI         |
|-----|------------------------|------------------------------|
|     | Attribute              | Material / Detail            |
|     | Blister box            | Tyvek® paper and Blister box |
|     | Quantity / Case        | 20 (5 Inner boxes of 4)      |
|     | Approx. Weight / Case  | 8kg                          |
| 益心区 | Shipper Dimensions     | 733*362*295mm                |
|     | Sterilant              | ETO SO                       |
|     | W 保密文件 SCW Confidentis | 症则这em 保密文                    |