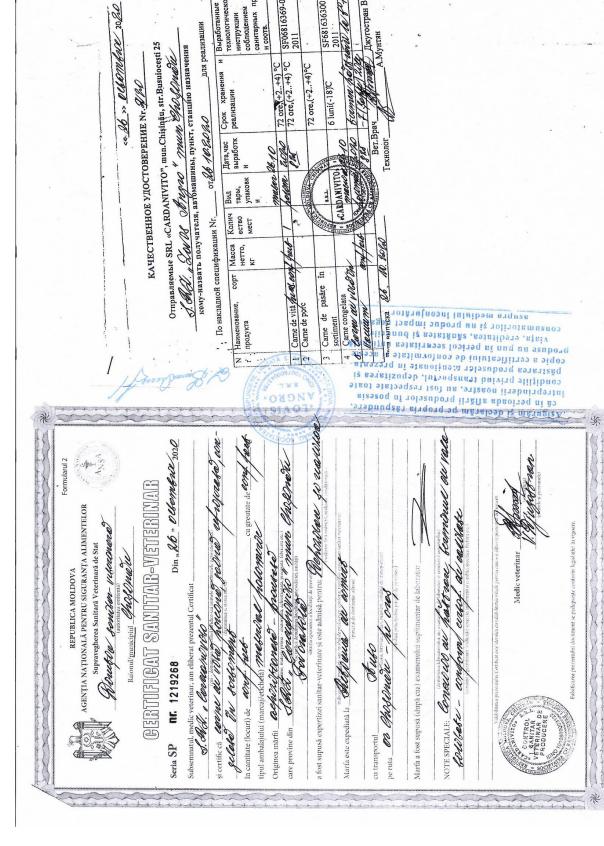

CERTIFICATUL ESTE ELIBERAT ÎN BAZA

\*Raport de evaluare a procesului de producere nr. 004 din 12.03.2019, eliberat de câtre Organismul de centificare;

\*Rapoarte de încercări nr.676 din 19.03.2020, nr.681 din 19.03.2020, nr.685 din 20.03.2019, eliberate de câtre Laboratorul de Încercări a produselor alimentare de origine animală al IP Centrul Republican de Diagnostic Veterinar, certificat de acreditare nr.Lî - 004; str. Murelor 3, mun. Chişinău, Republica Moldova, MD 2051;

 Autorizații sanitar-veterinare de funcționare nr. AS1\*VF\*0022497 VF din 07.08.2018 eliberate de către Agenția Națională pentru Siguranța Alimentelor, r-nul Anenii Noi, Republica Moldova.

NFORMAŢIE SUPLIMENTARĂ: Schema de certificare 3 cu evaluarea procesului de producere. Apravegherea după 6 luni. Certificatul este valabil doar în cazul asigurării cu informație în limba de stat a fiecarci unități d dus conform legislației în vigoare. Data fabricării, termen de valabilitate și condițiile de păstrare - indicate pe ambalaj.