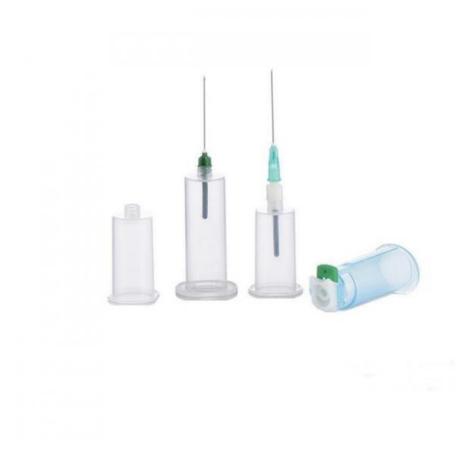

## Blood Collection Needle (Multi-Sample Needle)

Latex free, multi-sample needles permit several samples to be taken with a single puncture, EO sterile, non toxic, non pyrogenic, polypropylene hubs are color marked.

| Cat. No. | Specification | Color  | Needle Size | Qty/Case (pcs) |
|----------|---------------|--------|-------------|----------------|
| 631801   | 18G           | Pink   | 1''         | 5000           |
| 631802   | 100           |        | 1 1/2"      | 5000           |
| 631803   |               |        | 1"          | 5000           |
| 631804   | 20G           | Yellow | 1 1/4"      | 5000           |
| 631805   | -             |        | 1 1/2"      | 5000           |
| 631806   |               |        | 1''         | 5000           |
| 631807   | 21G           | Green  | 1 1/4"      | 5000           |
| 631808   | -             |        | 1 1/2"      | 5000           |
| 631809   |               |        | 1''         | 5000           |
| 631810   | 22G           | Black  | 1 1/4"      | 5000           |
| 631811   | -             |        | 1 1/2"      | 5000           |
| 631812   |               |        | 1''         | 5000           |
| 631813   | 23G           | Blue   | 1 1/4"      | 5000           |
| 631814   |               |        | 1 1/2"      | 5000           |