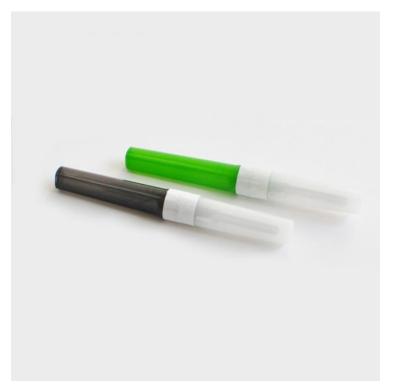

## Blood Collection Needle Holder

Blood collection needle holder is compatible with Multi-Sample Needle to collecting blood. Lock the multi-sample needle short end which is with latex cover directly into holder Insertions finish when you push the white part of the snap.

After collection finished, press the green color button on holder, needle automatically discharge. Collector can easy finish collection without touch of needle and avoid mistake puncture.

It is non-dangerous products, non-flammable, non-explosive, and can be stored at room temperature.

| Cat. No. | Description                                  | Qty/Case(pcs) |
|----------|----------------------------------------------|---------------|
| 632201   | Blood Collection Needle holder               | 4000          |
| 632202   | Blood Collection Needle holder (safety type) | 4000          |