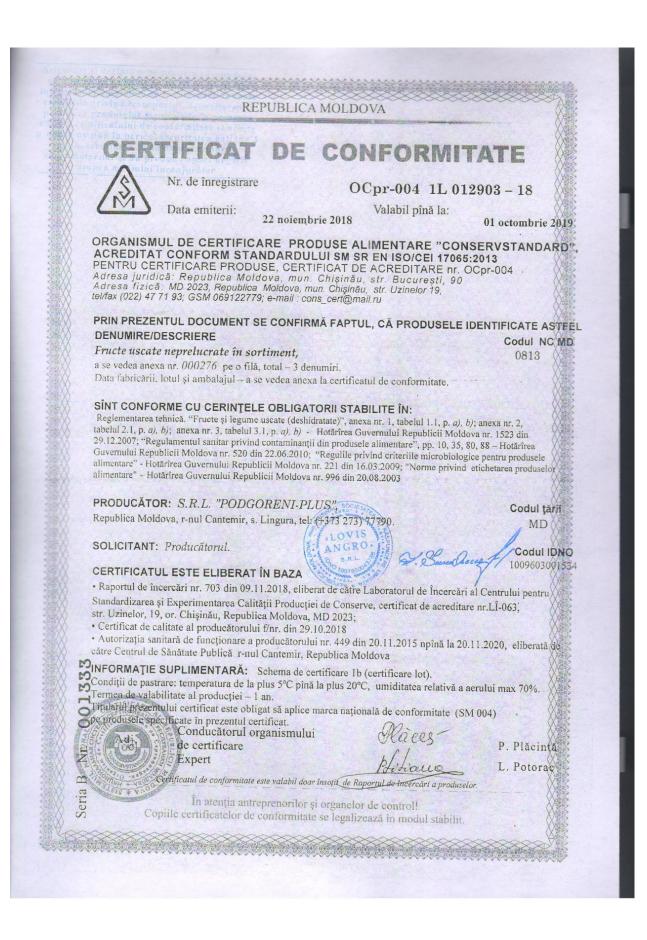

**REPUBLICA MOLDOVA** Anexă Fila File la certificatul de conformitate Nr. OCpr-004 1L 012903 - 18 din 22 noiembrie 2018 Lista produselor concrete asupra cărora se extinde acțiunea certificatului de conformitate Data fabricării Lotul Ambalaj n/o Codul Denumirea produselor NC MD 5 4 6 3 saci din polipropilenă 0813 septembrie-octombrie 20,0 tone Mere uscate tăiate 1. a cîte (12,0 + 17,0) kg 2018 necurațite cu camera de semințe, umiditațea maximală 22%, neprelucrate saci din polipropilenă 2 0813 Pere uscate tăiate necurațite septembrie-octombrie 20,0 tone 2018 a cîte (20,0 ÷ 25,0) kg cu camera de semințe, umiditatea maximală 22%, neprelucrate saci din polipropilenă a cîte (40,0 ÷ 45,0) kg 60,0 tone august-octombrie 3 0813 Prune uscate, umiditatea 2018 maximală 23%, neprelucrate Total : 3 denumiri. Producător : S.R.L. "PODGORENI-PLUS", Republica Moldova, r-nul Cantemir, s. Lingura, tel: (+373 273) 77790. S. Sun Dacas FI 000276 Nr. Places Condicatorul organismului P. Plăcintă B de certificare pholiaup L. Potorac Expert Seria Anexa nu este valabilă în lipsa certificatului de conformitate 