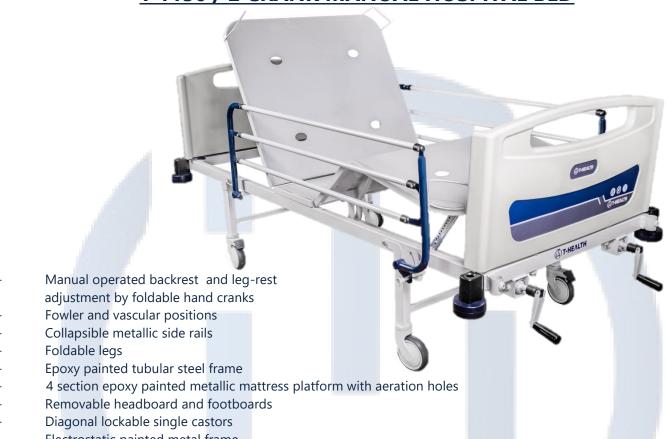

## T 1130 / 2 CRANK MANUAL HOSPITAL BED

- Electrostatic painted metal frame
- Height adjustable stainless steel IV pole
- Easy adjustable knee break position
- Plastic crash bumpers on each corner
- Gradually adjustable foot section by ratchet mechanism