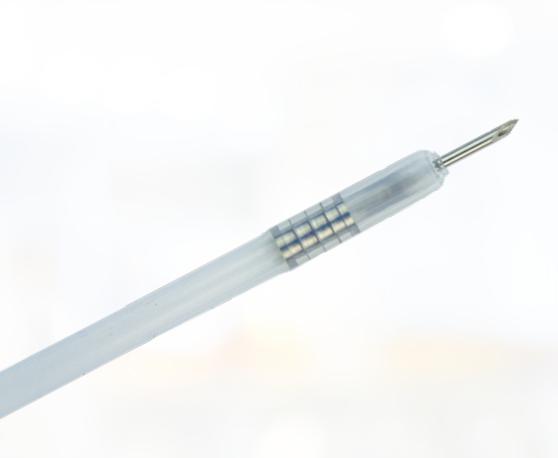

### **RELIABLE AND SAFE TO THE TIP**

MICRO-TECH's disposable injection needle facilitates clinical practice due to its ergonomic handle and especially sharp needle. The anti-skid design guarantees convenient control with just one hand. For even more precise punc-

tures the handle can be locked in several stages. When the needle is released, it snaps back into the catheter to avoid damage to the working channel.

### SPECIFIC CHARACTERISTICS

- Ergonomic anti-slip handle
- Adjustable pressure pad
- Automatic needle-feed
- Soft, atraumatic silicone head
- Needle with extremely sharp, precision cut
- Different needle diameters
- LL needle connector