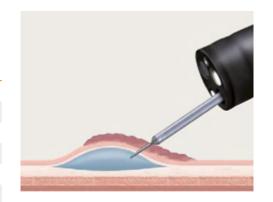

### **RELIABLE AND SAFE TO THE TIP**

MICRO-TECH's disposable injection needle facilitates clinical practice due to its ergonomic handle and especially sharp needle. The anti-skid design guarantees convenient control with just one hand. For even more precise punc-

tures the handle can be locked in several stages. When the needle is released, it snaps back into the catheter to avoid damage to the working channel.