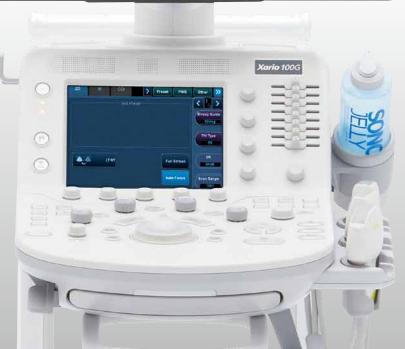

Xario's console and mode-sensitive touch screen suit your clinical needs and personal preferences simply by allowing you to assign functions to the keys of your choice.

#### Instant image optimization

QuickScan automatically optimises the image with a simple push of a button so you can achieve greater consistency in your exams in less time.

### Reduce keystrokes, shorten exam time

Xario's new Quick Start menu helps you adjust the imaging parameters to any specific clinical target while ensuring a smooth, uninterrupted workflow.