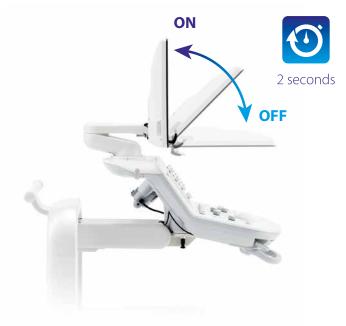

## Go Anywhere Anytime

Xario 100G combines outstanding mobility with complete functionality and a full range of proven applications in a small, versatile system. With up to 4 hours of battery and its smart standby technology the system is fully operational anyplace you need it in just 2 seconds, making it ideal for mobile work in a hospital or clinic.

### Energy-efficient design

With its presetable auto-freeze and auto-standby modes Xario g-series can help you save valuable battery time automatically when the system is not in use.