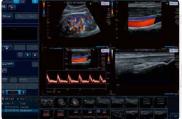

## More clinical detail in less time

Only the best image quality allows you to make a diagnosis quickly and with confidence. Each of Xario's unique imaging technologies provides you with better clarity and resolution by reducing noise, strengthening signal and improving visualization. Canon Medical Systems' distinctive iStyle+ Productivity Suite enables faster exams and greater productivity by minimizing keystrokes, improving workflow and raising the consistency of exams.

### More clarity for better clinical results

Xario 100G offers a wide range of clinically proven imaging options to ensure uncompromised clarity and detail in a wide range of clinical settings. Advanced tools provide deeper clinical insights whenever you require.