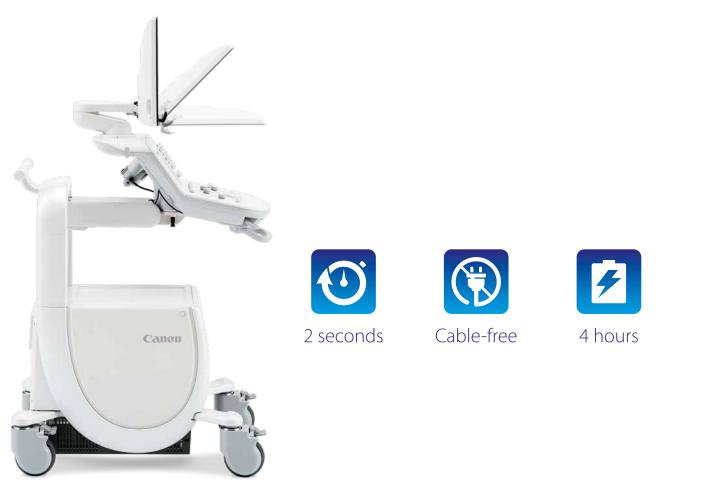

## Go Anywhere Anytime

Xario 100G combines outstanding mobility with complete functionality and a full range of proven applications in a small, versatile system. With up to 4 hours of battery and its smart standby technology the system is fully operational anyplace you need it in just 2 seconds, making it ideal for mobile work in a hospital or clinic.

### Powerful battery, cable-free operation

Up to four hours of battery life offers you the freedom to move cable-free through the hospital, clinic or department, maximizing productivity at every examination.