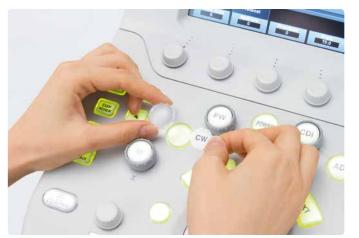

Xario's console and mode-sensitive touch screen suit your clinical needs and personal preferences simply by allowing you to assign functions to the keys of your choice.

#### Instant image optimization

QuickScan automatically optimises the image with a simple push of a button so you can achieve greater consistency in your exams in less time.

### Reduce keystrokes, shorten exam time

Xario's new Quick Start menu helps you adjust the imaging parameters to any specific clinical target while ensuring a smooth, uninterrupted workflow.