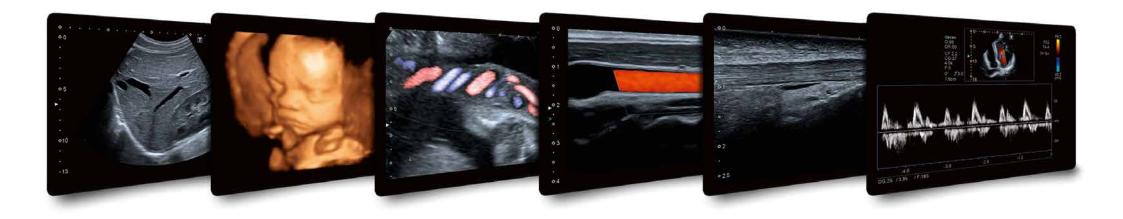

## More clinical detail in less time

Only the best image quality allows you to make a diagnosis quickly and with confidence. Each of Xario's unique imaging technologies provides you with better clarity and resolution by reducing noise, strengthening signal and improving visualization. Canon Medical Systems' distinctive iStyle+ Productivity Suite enables faster exams and greater productivity by minimizing keystrokes, improving workflow and raising the consistency of exams.

### More clarity for better clinical results

Xario 100G offers a wide range of clinically proven imaging options to ensure uncompromised clarity and detail in a wide range of clinical settings. Advanced tools provide deeper clinical insights whenever you require.