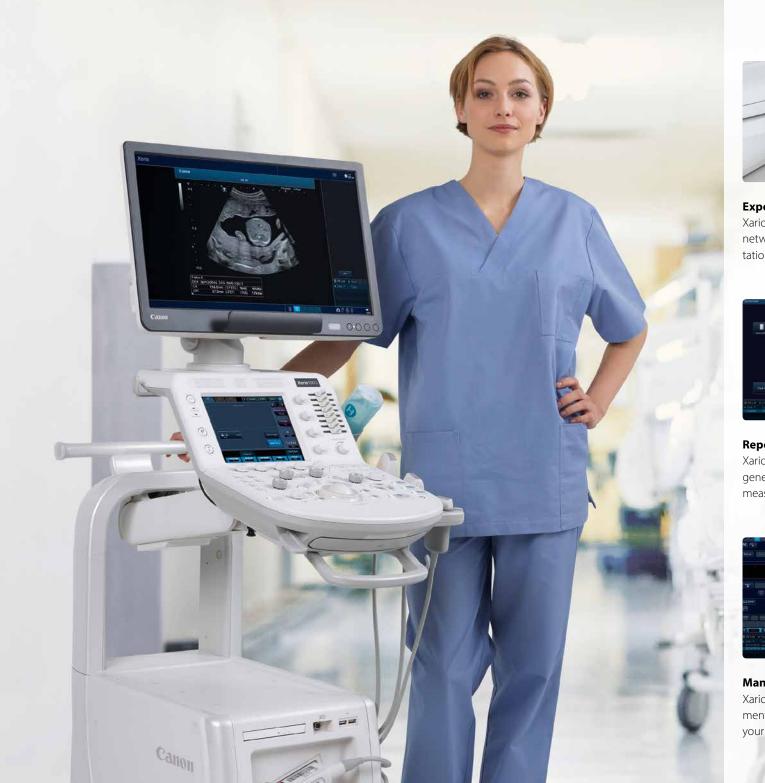

# **Xario** 100G

## Go Anywhere Anytime

Xario 100G combines outstanding mobility with complete functionality and a full range of proven applications in a small, versatile system. With up to 4 hours of battery and its smart standby technology the system is fully operational anyplace you need it in just 2 seconds, making it ideal for mobile work in a hospital or clinic.

## More clinical detail in less time

Only the best image quality allows you to make a diagnosis quickly and with confidence. Each of Xario's unique imaging technologies provides you with better clarity and resolution by reducing noise, strengthening signal and improving visualization. Canon Medical Systems' distinctive iStyle+ Productivity Suite enables faster exams and greater productivity by minimizing keystrokes, improving workflow and raising the consistency of exams.

# Better ergonomics for your workplace

Every aspect of Xario 100G has been optimized to deliver better image quality and workflow. The system's outstandingly compact and mobile design enables you to create an ergonomic work environment in virtually any clinical setting.