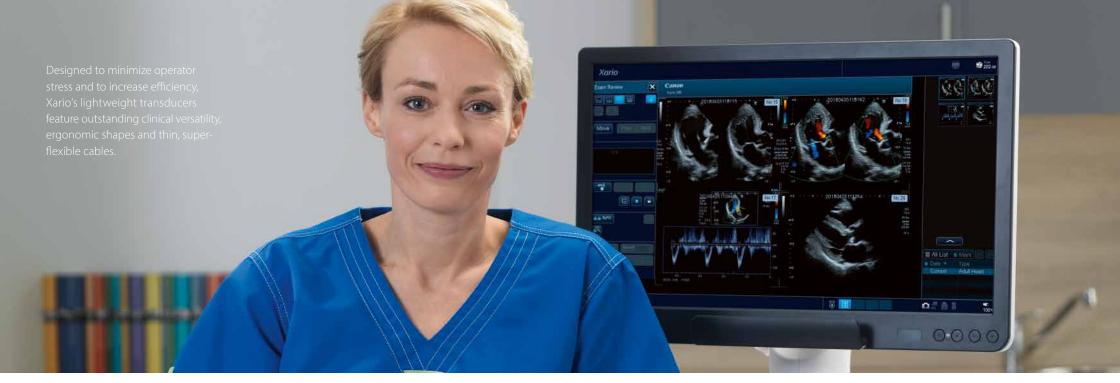

### Perfect transducers for perfect diagnostics

From standard models to specialty probes – all of Xario's transducers deliver superb image quality and respond with highest flexibility to the widest range of clinical applications.

Xario's console and mode-sensitive touch screen suit your clinical needs and personal preferences simply by allowing you to assign functions to the keys of your choice.