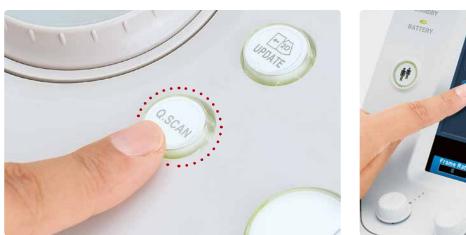

#### Instant image optimization

QuickScan automatically optimises the image with a simple push of a button so you can achieve greater consistency in your exams in less time.