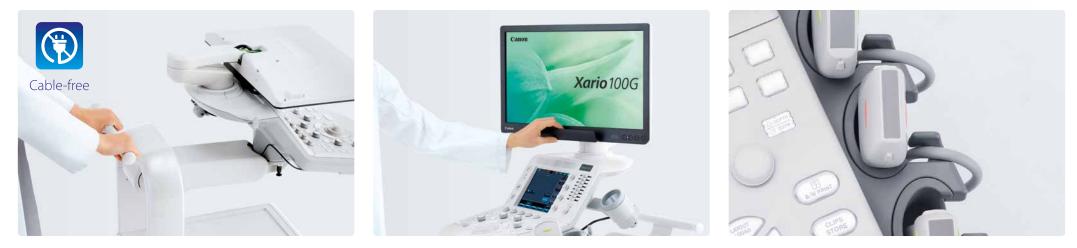

### Powerful battery, cable-free operation

Up to four hours of battery life offers you the freedom to move cable-free through the hospital, clinic or department, maximizing productivity at every examination.

#### Cable management

Xario's smart cable management system helps you make an end to tangled wires and lets you move the system more easily and more safely.

### Perfect transducers for perfect diagnostics

From standard models to specialty probes – all of Xario's transducers deliver superb image quality and respond with highest flexibility to the widest range of clinical applications.