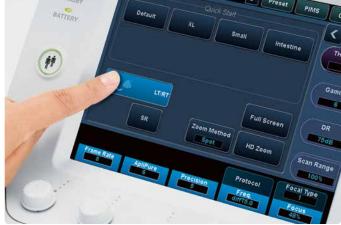

### Reduce keystrokes, shorten exam time

Xario's new Quick Start menu helps you adjust the imaging parameters to any specific clinical target while ensuring a smooth, uninterrupted workflow.